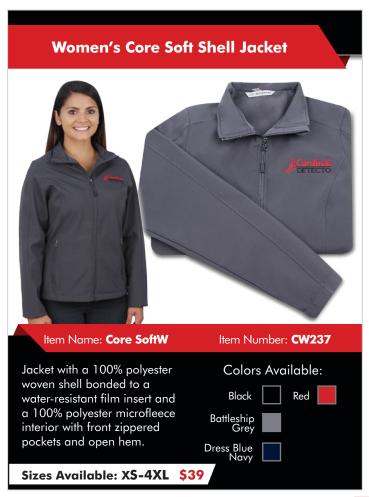

## CARDINALWEAR

**CARDINAL/DETECTO LOGO CLOTHING & HATS** 

with colorblock stripes.

Sizes Available: XS-4XL \$23