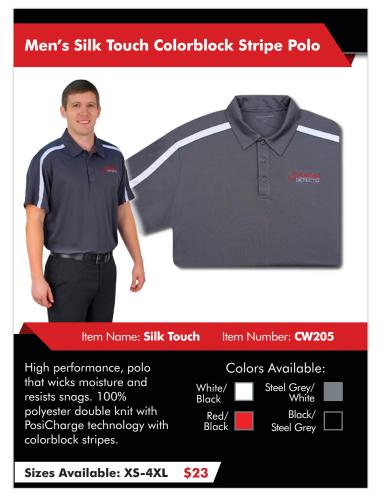

## CARDINALWEAR

**CARDINAL/DETECTO LOGO CLOTHING & HATS** 

with colorblock stripes.

Sizes Available: XS-4XL \$23