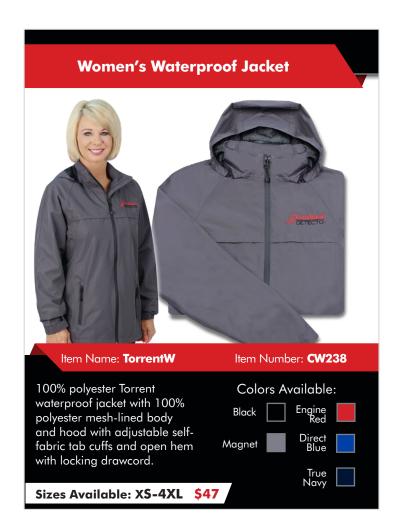

## CARDINALWEAR

**CARDINAL/DETECTO LOGO CLOTHING & HATS** 

with colorblock stripes.

Sizes Available: XS-4XL \$23