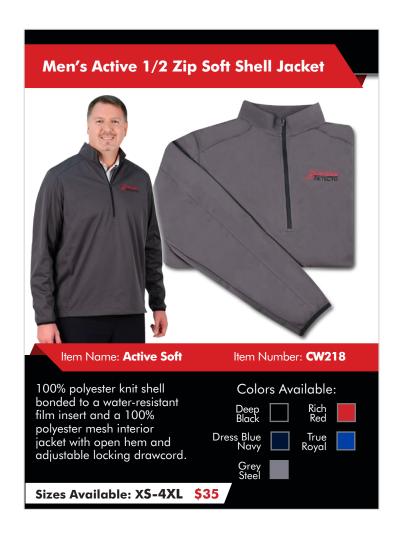

## CARDINALWEAR

**CARDINAL/DETECTO LOGO CLOTHING & HATS** 

with colorblock stripes.

Sizes Available: XS-4XL \$23