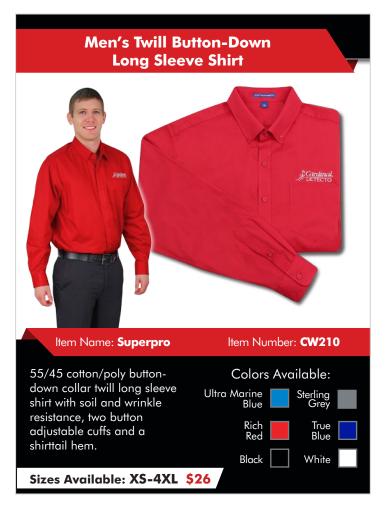

## CARDINALWEAR

**CARDINAL/DETECTO LOGO CLOTHING & HATS** 



























































with colorblock stripes.

Sizes Available: XS-4XL \$23





















































## CARDINALWEAR

## CARDINAL/DETECTO LOGO CLOTHING & HATS

## **ORDER FORM**

| Shipping Ad                                      | Billing Address:                                             |                                                            |                 |                                   | Check if same as<br>Shipping Addres |          |                |             |  |
|--------------------------------------------------|--------------------------------------------------------------|------------------------------------------------------------|-----------------|-----------------------------------|------------------------------------