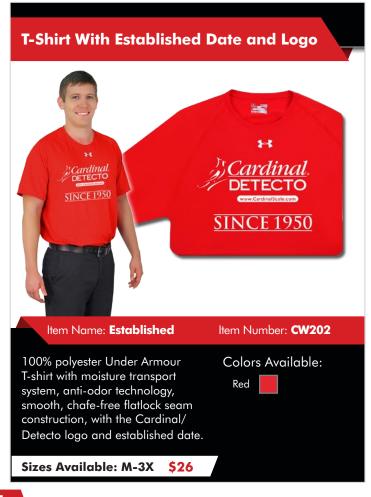

## CARDINALWEAR

**CARDINAL/DETECTO LOGO CLOTHING & HATS** 

with colorblock stripes.

Sizes Available: XS-4XL \$23