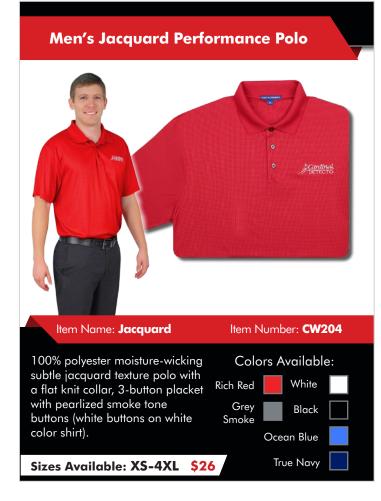

## CARDINALWEAR

**CARDINAL/DETECTO LOGO CLOTHING & HATS** 

with colorblock stripes.

Sizes Available: XS-4XL \$23