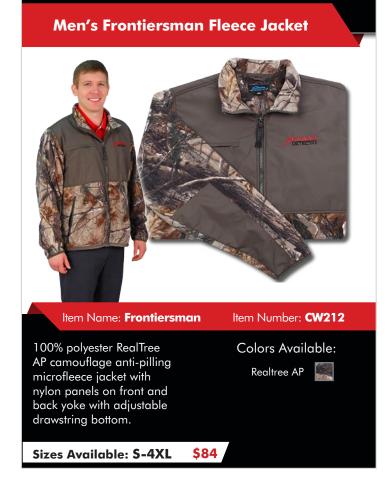

## CARDINALWEAR

**CARDINAL/DETECTO LOGO CLOTHING & HATS** 

with colorblock stripes.

Sizes Available: XS-4XL \$23