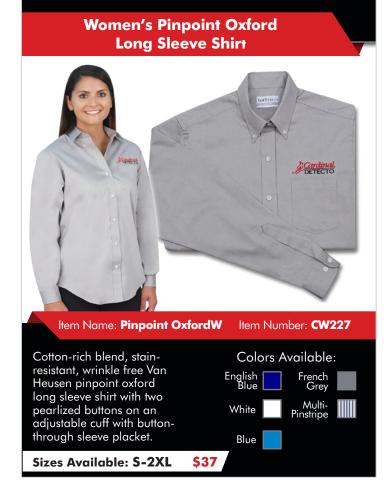

## CARDINALWEAR

**CARDINAL/DETECTO LOGO CLOTHING & HATS** 

with colorblock stripes.

Sizes Available: XS-4XL \$23