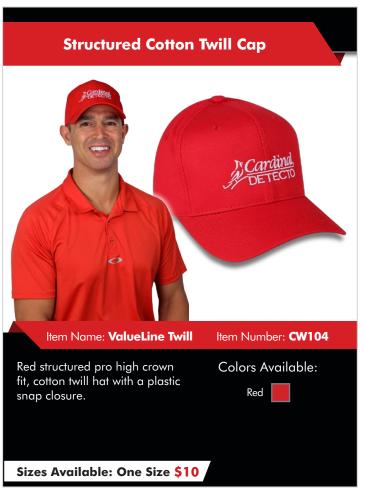

## CARDINALWEAR

**CARDINAL/DETECTO LOGO CLOTHING & HATS** 

with colorblock stripes.

Sizes Available: XS-4XL \$23