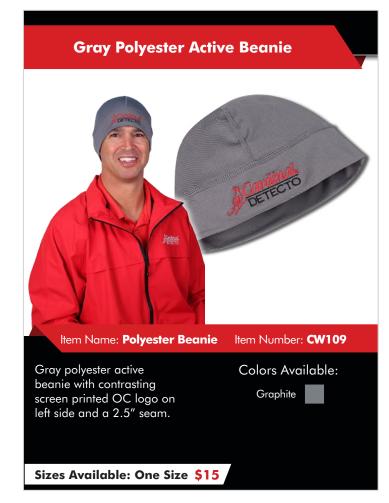

## CARDINALWEAR

**CARDINAL/DETECTO LOGO CLOTHING & HATS** 

with colorblock stripes.

Sizes Available: XS-4XL \$23