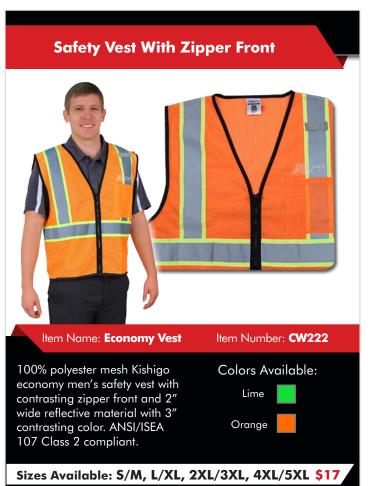

## CARDINALWEAR

**CARDINAL/DETECTO LOGO CLOTHING & HATS** 

with colorblock stripes.

Sizes Available: XS-4XL \$23