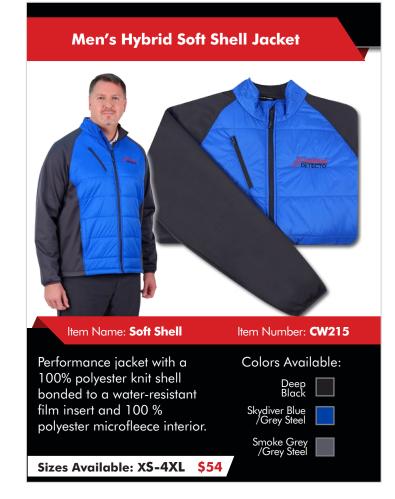

## CARDINALWEAR

**CARDINAL/DETECTO LOGO CLOTHING & HATS** 

with colorblock stripes.

Sizes Available: XS-4XL \$23