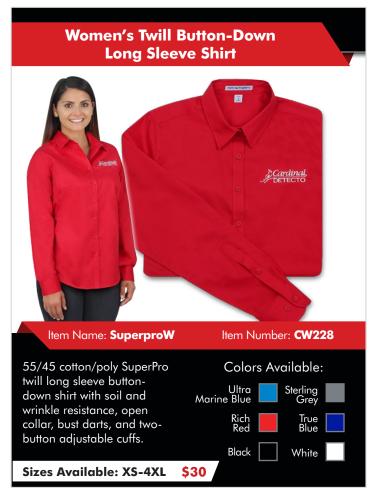

## CARDINALWEAR

**CARDINAL/DETECTO LOGO CLOTHING & HATS** 

with colorblock stripes.

Sizes Available: XS-4XL \$23