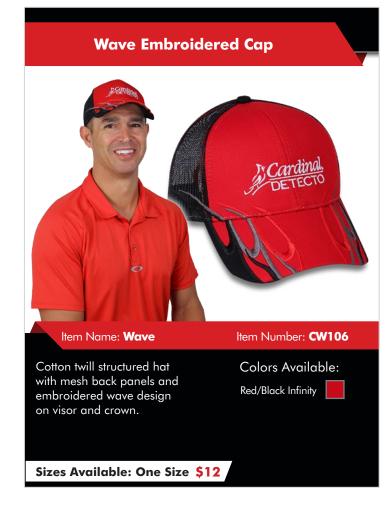

## CARDINALWEAR

**CARDINAL/DETECTO LOGO CLOTHING & HATS** 

with colorblock stripes.

Sizes Available: XS-4XL \$23