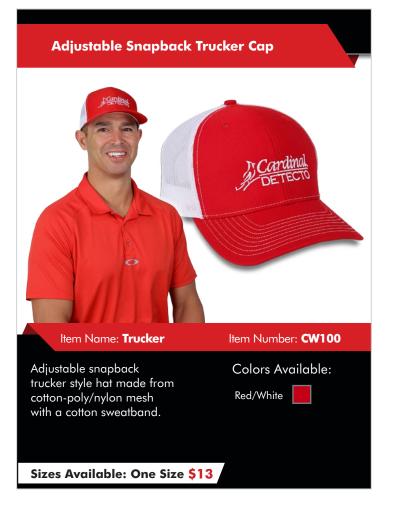

## CARDINALWEAR

**CARDINAL/DETECTO LOGO CLOTHING & HATS** 

with colorblock stripes.

Sizes Available: XS-4XL \$23