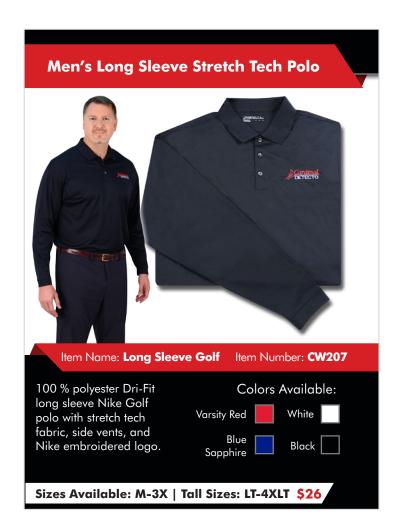

## CARDINALWEAR

**CARDINAL/DETECTO LOGO CLOTHING & HATS** 

with colorblock stripes.

Sizes Available: XS-4XL \$23