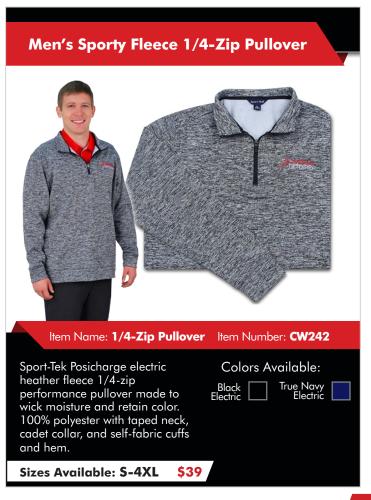

## CARDINALWEAR

**CARDINAL/DETECTO LOGO CLOTHING & HATS** 

with colorblock stripes.

Sizes Available: XS-4XL \$23