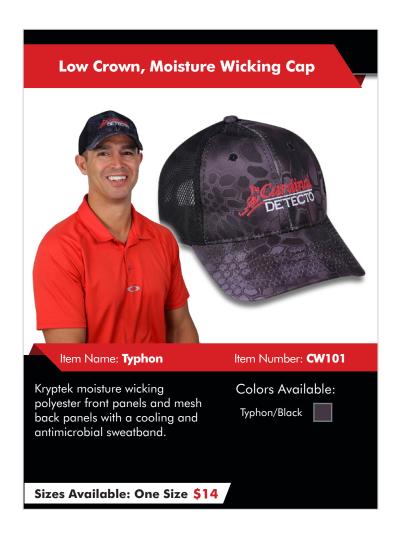

## CARDINALWEAR

**CARDINAL/DETECTO LOGO CLOTHING & HATS** 

with colorblock stripes.

Sizes Available: XS-4XL \$23