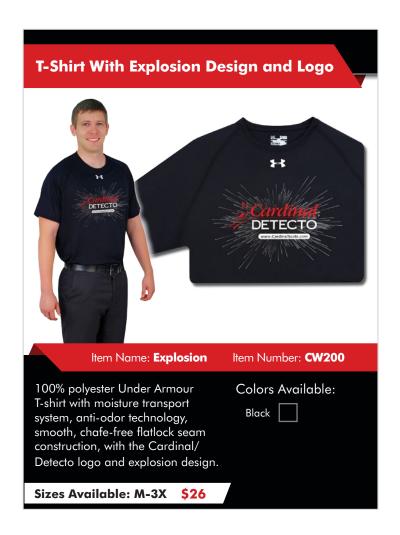

## CARDINALWEAR

**CARDINAL/DETECTO LOGO CLOTHING & HATS** 

with colorblock stripes.

Sizes Available: XS-4XL \$23