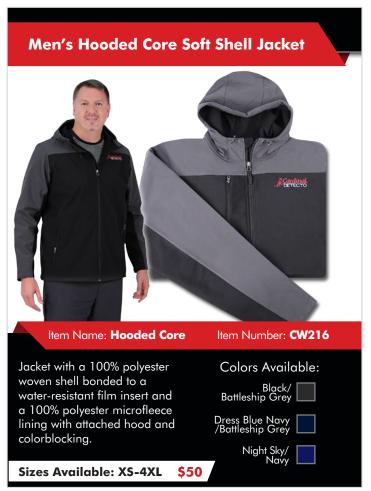

## CARDINALWEAR

**CARDINAL/DETECTO LOGO CLOTHING & HATS** 

with colorblock stripes.

Sizes Available: XS-4XL \$23