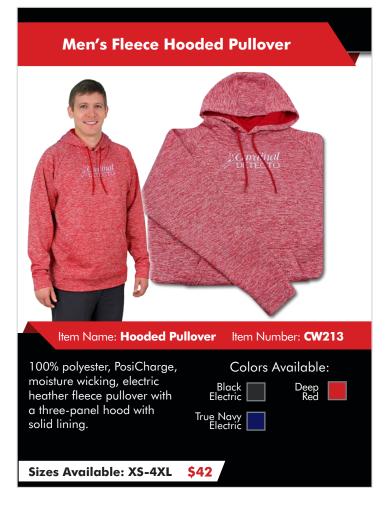

## CARDINALWEAR

**CARDINAL/DETECTO LOGO CLOTHING & HATS** 

with colorblock stripes.

Sizes Available: XS-4XL \$23