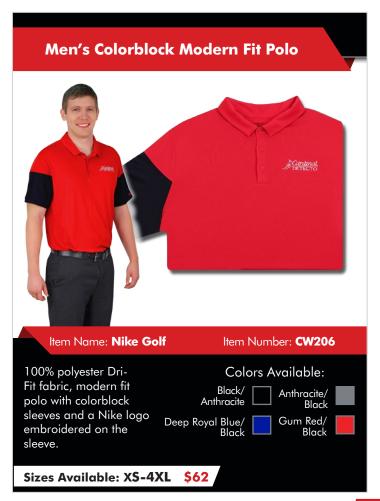

## CARDINALWEAR

**CARDINAL/DETECTO LOGO CLOTHING & HATS** 

with colorblock stripes.

Sizes Available: XS-4XL \$23