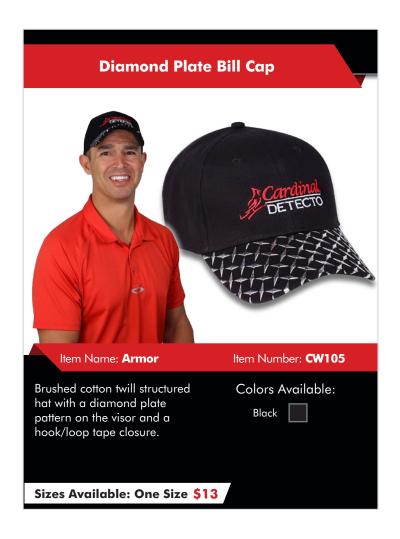

## CARDINALWEAR

**CARDINAL/DETECTO LOGO CLOTHING & HATS** 

with colorblock stripes.

Sizes Available: XS-4XL \$23