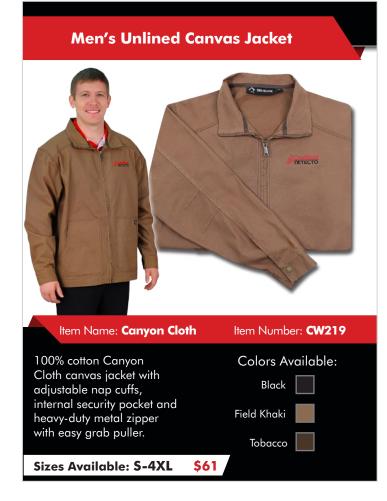

## CARDINALWEAR

**CARDINAL/DETECTO LOGO CLOTHING & HATS** 

with colorblock stripes.

Sizes Available: XS-4XL \$23