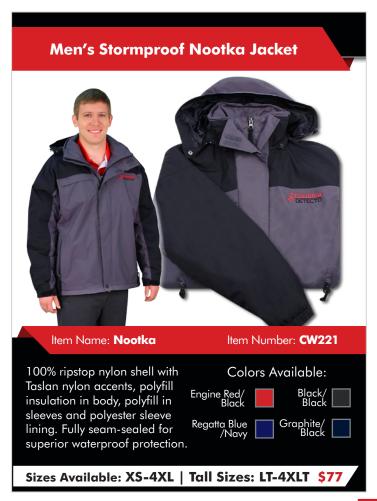

## CARDINALWEAR

**CARDINAL/DETECTO LOGO CLOTHING & HATS** 

with colorblock stripes.

Sizes Available: XS-4XL \$23