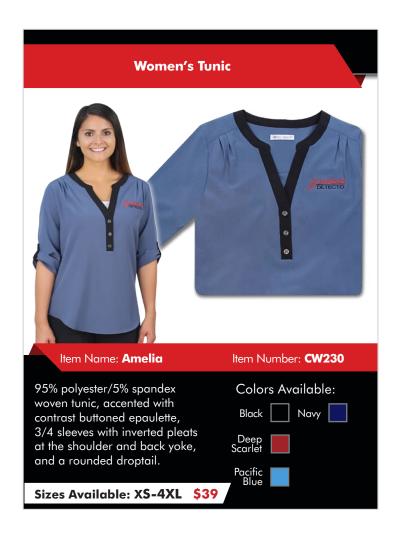

## CARDINALWEAR

**CARDINAL/DETECTO LOGO CLOTHING & HATS** 

with colorblock stripes.

Sizes Available: XS-4XL \$23