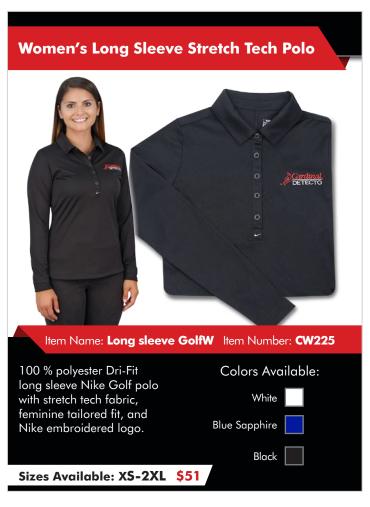

## CARDINALWEAR

**CARDINAL/DETECTO LOGO CLOTHING & HATS** 

with colorblock stripes.

Sizes Available: XS-4XL \$23