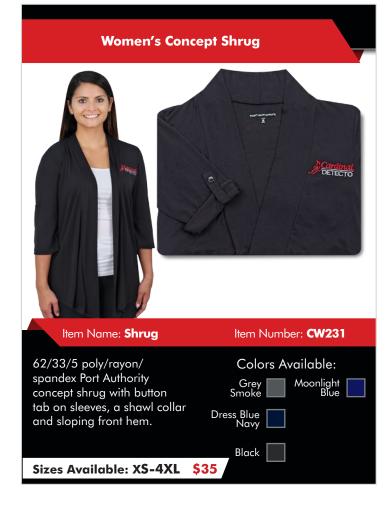

## CARDINALWEAR

**CARDINAL/DETECTO LOGO CLOTHING & HATS** 

with colorblock stripes.

Sizes Available: XS-4XL \$23