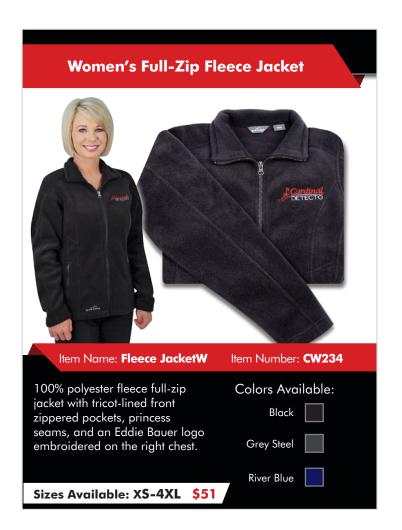

## CARDINALWEAR

**CARDINAL/DETECTO LOGO CLOTHING & HATS** 

with colorblock stripes.

Sizes Available: XS-4XL \$23