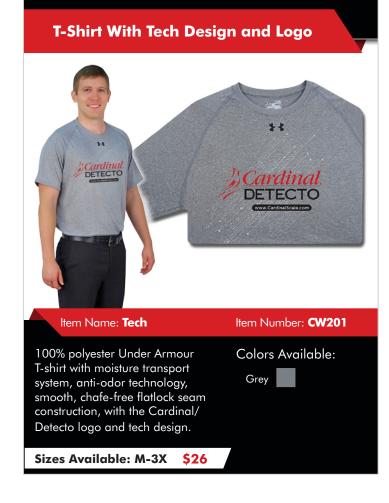

## CARDINALWEAR

**CARDINAL/DETECTO LOGO CLOTHING & HATS** 

with colorblock stripes.

Sizes Available: XS-4XL \$23