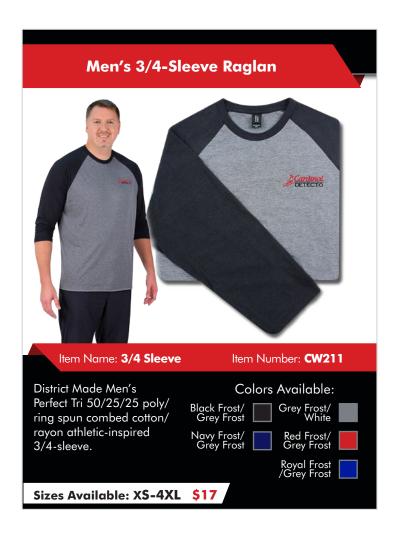

## CARDINALWEAR

**CARDINAL/DETECTO LOGO CLOTHING & HATS** 



























































with colorblock stripes.

Sizes Available: XS-4XL \$23





















































## CARDINALWEAR

## CARDINAL/DETECTO LOGO CLOTHING & HATS

## **ORDER FORM**

| Shipping Ad                                      | Billing Address:                                             |                                                            |                 |                                   | Check if same as<br>Shipping Addres |          |                |             |  |
|--------------------------------------------------|--------------------------------------------------------------|------------------------------------------------------------|-----------------|-----------------------------------|-------------------------------------|