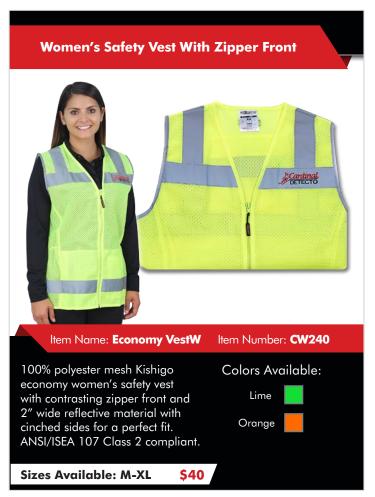

## CARDINALWEAR

**CARDINAL/DETECTO LOGO CLOTHING & HATS** 

with colorblock stripes.

Sizes Available: XS-4XL \$23