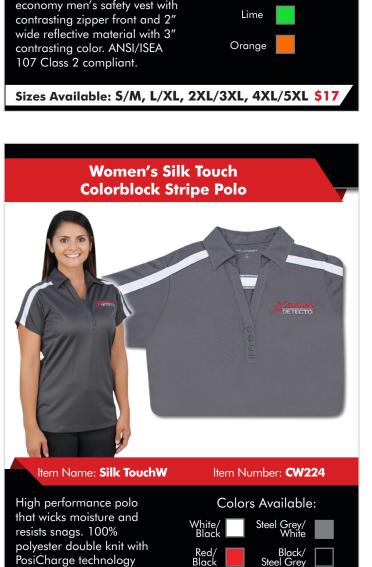

## CARDINALWEAR

**CARDINAL/DETECTO LOGO CLOTHING & HATS** 

with colorblock stripes.

Sizes Available: XS-4XL \$23