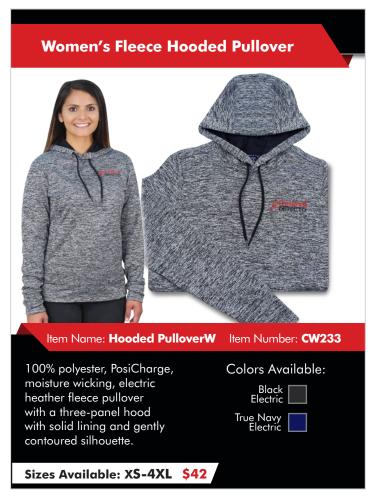

## CARDINALWEAR

**CARDINAL/DETECTO LOGO CLOTHING & HATS** 

with colorblock stripes.

Sizes Available: XS-4XL \$23