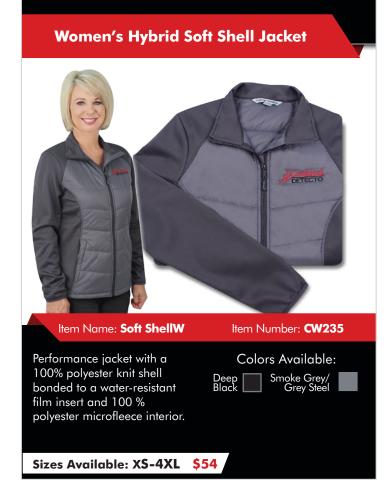

## CARDINALWEAR

**CARDINAL/DETECTO LOGO CLOTHING & HATS** 

with colorblock stripes.

Sizes Available: XS-4XL \$23