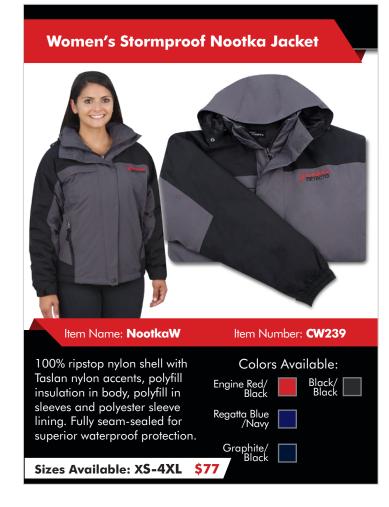

## CARDINALWEAR

**CARDINAL/DETECTO LOGO CLOTHING & HATS** 

with colorblock stripes.

Sizes Available: XS-4XL \$23