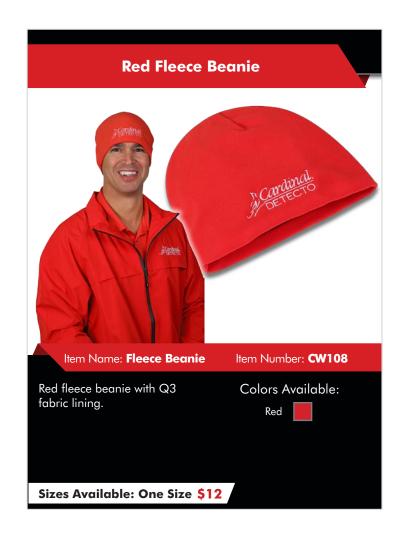

## CARDINALWEAR

**CARDINAL/DETECTO LOGO CLOTHING & HATS** 

with colorblock stripes.

Sizes Available: XS-4XL \$23