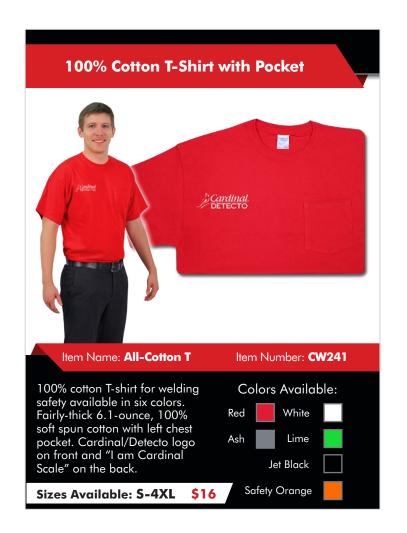

## CARDINALWEAR

**CARDINAL/DETECTO LOGO CLOTHING & HATS** 

with colorblock stripes.

Sizes Available: XS-4XL \$23