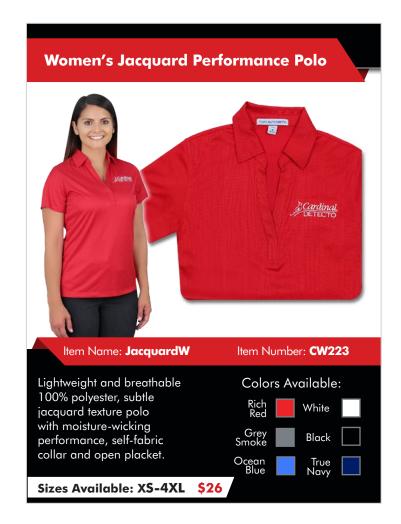

## CARDINALWEAR

**CARDINAL/DETECTO LOGO CLOTHING & HATS** 

with colorblock stripes.

Sizes Available: XS-4XL \$23