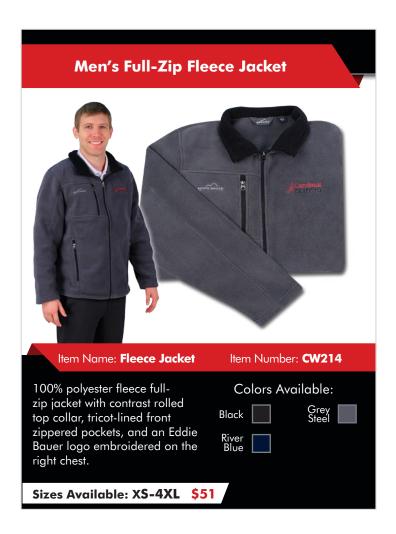

## CARDINALWEAR

**CARDINAL/DETECTO LOGO CLOTHING & HATS** 

with colorblock stripes.

Sizes Available: XS-4XL \$23