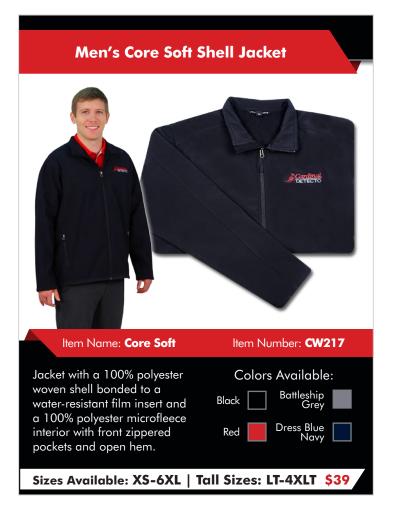

## CARDINALWEAR

**CARDINAL/DETECTO LOGO CLOTHING & HATS** 

with colorblock stripes.

Sizes Available: XS-4XL \$23