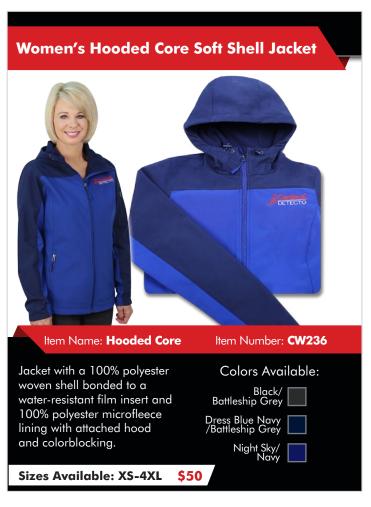

## CARDINALWEAR

**CARDINAL/DETECTO LOGO CLOTHING & HATS** 

with colorblock stripes.

Sizes Available: XS-4XL \$23