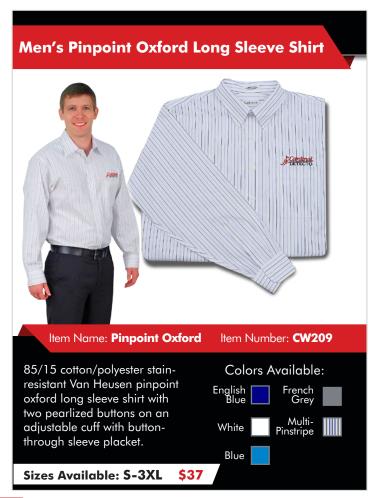

## CARDINALWEAR

**CARDINAL/DETECTO LOGO CLOTHING & HATS** 



























































with colorblock stripes.

Sizes Available: XS-4XL \$23





















































## CARDINALWEAR

## CARDINAL/DETECTO LOGO CLOTHING & HATS

## **ORDER FORM**

| Shipping Ad                                      | Billing Address:                                             |                                                            |                 |                                   | Check if same as<br>Shipping Addres |          |                |             |  |
|--------------------------------------------------|--------------------------------------------------------------|------------------------------------------------------------|-----------------|-----------------------------------|----------------------------------