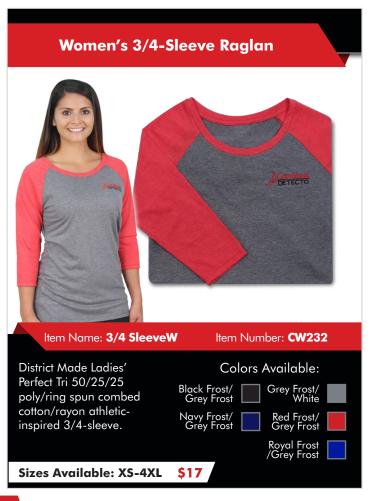

## CARDINALWEAR

**CARDINAL/DETECTO LOGO CLOTHING & HATS** 

with colorblock stripes.

Sizes Available: XS-4XL \$23