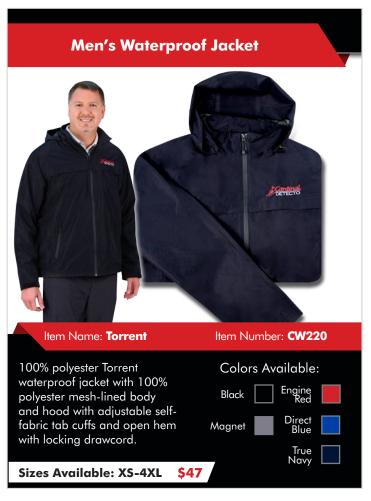

## CARDINALWEAR

**CARDINAL/DETECTO LOGO CLOTHING & HATS** 

with colorblock stripes.

Sizes Available: XS-4XL \$23