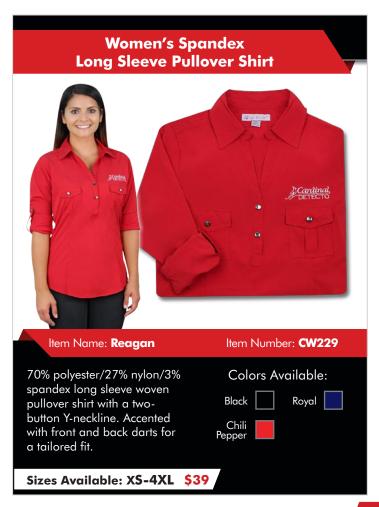

## CARDINALWEAR

**CARDINAL/DETECTO LOGO CLOTHING & HATS** 

with colorblock stripes.

Sizes Available: XS-4XL \$23