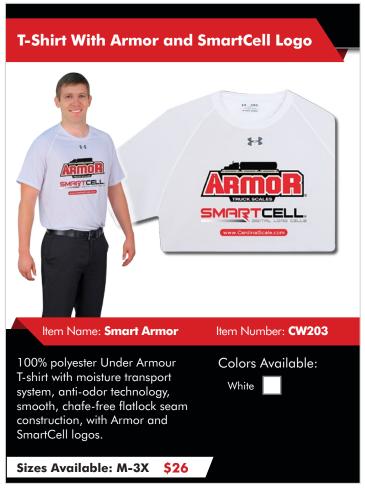

## CARDINALWEAR

**CARDINAL/DETECTO LOGO CLOTHING & HATS** 

with colorblock stripes.

Sizes Available: XS-4XL \$23