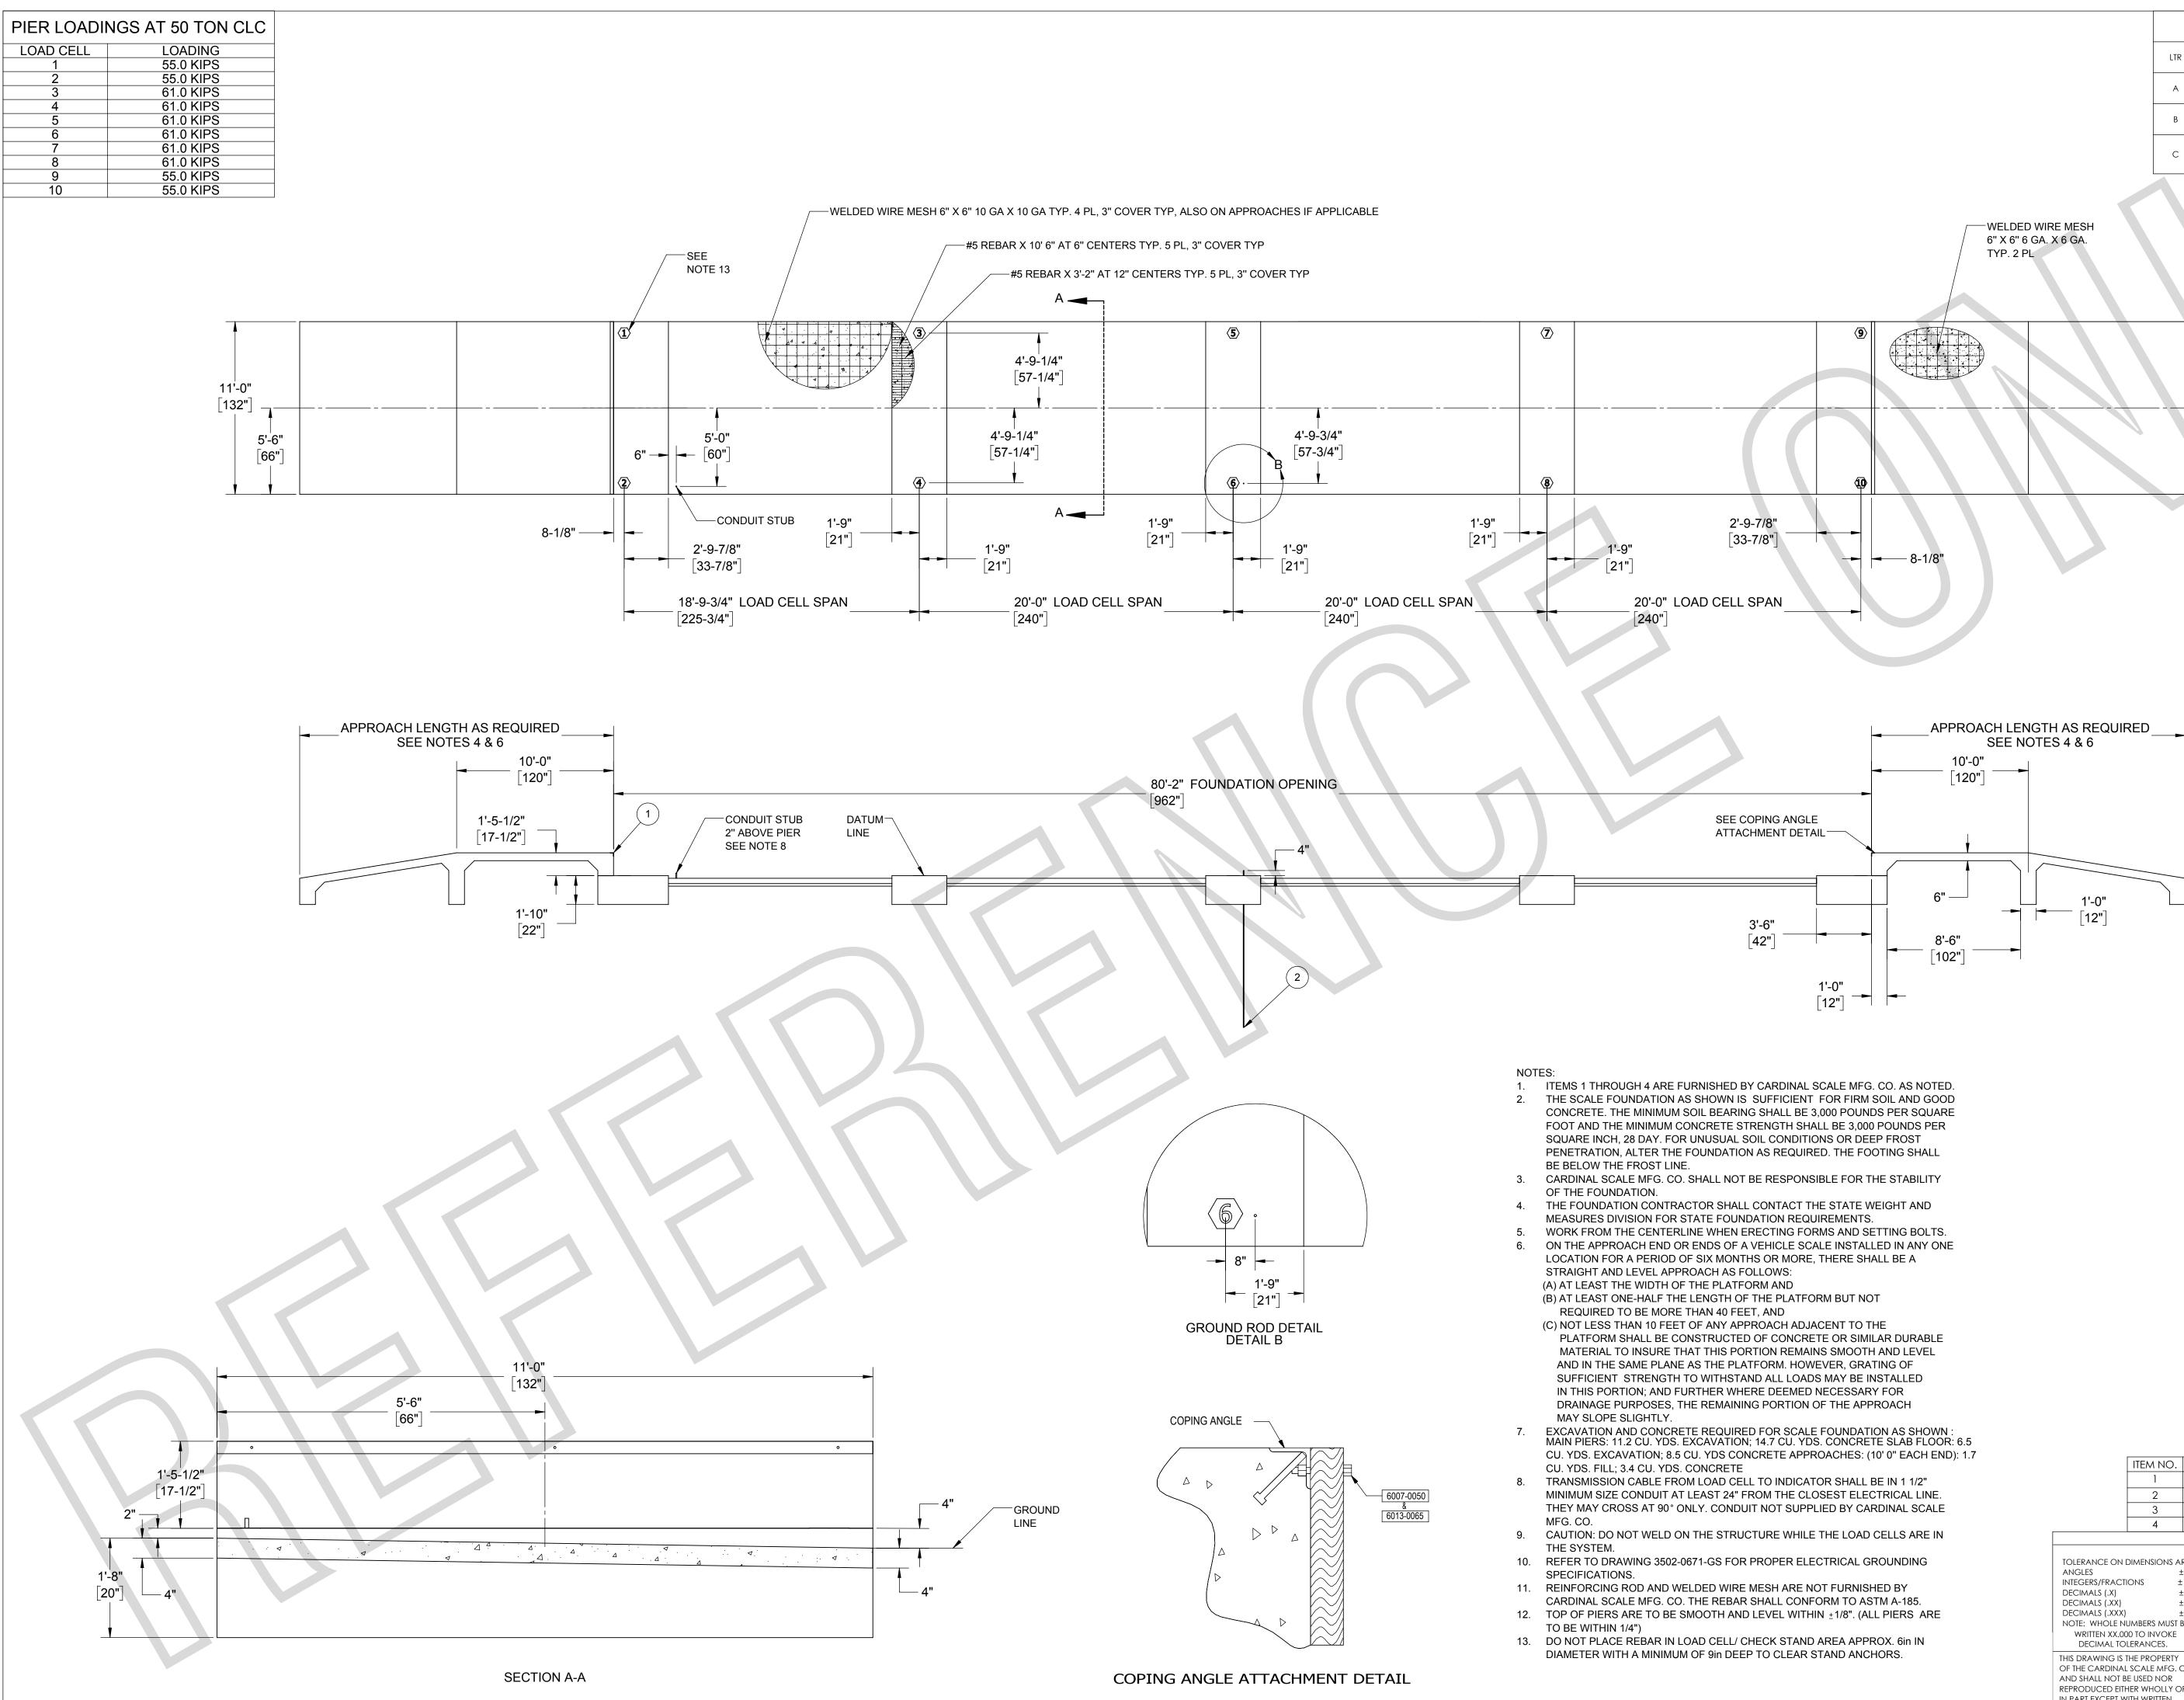

| REVISION RECORD |                                                                            |           |       |     |  |  |  |
|-----------------|----------------------------------------------------------------------------|-----------|-------|-----|--|--|--|
| LTR             | DESCRIPTION                                                                | DATE      | ECO   | ВҮ  |  |  |  |
| A               | RELEASED FOR PRODUCTION                                                    | 3/27/2018 | 28744 | BAG |  |  |  |
| В               | NOTE 10 REFERENCE DRAWING WAS 3502-C435-GS                                 | 3/29/2018 | 28750 | ADB |  |  |  |
| С               | CORRECTED ITEM NUMBER. ADDED REBAR/MESH<br>COVERAGE DETAIL. ADDED NOTE 13. | 9/6/2018  | 28919 | MLJ |  |  |  |

| <b>(9)</b> |  |   |
|------------|--|---|
| <b>1</b>   |  | _ |
|            |  | ~ |

|                                                                                                                                                                                                                                | ITEM NO. | QTY                                                                                                                                                                                                                                                                                                                                                                                                                                                                                                                                                                                                                                                                                                                                                                                                                                                                                                                                                                                                                                                                                                                                                                                                                                                                                                                                                                                                                                                                                                                                                                                                                                                                                                                                                                                                                                                                                                                                                                                                                                                                                             | PART NUMBER  | PART NUMBER DESCRIF                      |              |                  | RIPTION |         |           | WEIGHT |  |
|--------------------------------------------------------------------------------------------------------------------------------------------------------------------------------------------------------------------------------|----------|-------------------------------------------------------------------------------------------------------------------------------------------------------------------------------------------------------------------------------------------------------------------------------------------------------------------------------------------------------------------------------------------------------------------------------------------------------------------------------------------------------------------------------------------------------------------------------------------------------------------------------------------------------------------------------------------------------------------------------------------------------------------------------------------------------------------------------------------------------------------------------------------------------------------------------------------------------------------------------------------------------------------------------------------------------------------------------------------------------------------------------------------------------------------------------------------------------------------------------------------------------------------------------------------------------------------------------------------------------------------------------------------------------------------------------------------------------------------------------------------------------------------------------------------------------------------------------------------------------------------------------------------------------------------------------------------------------------------------------------------------------------------------------------------------------------------------------------------------------------------------------------------------------------------------------------------------------------------------------------------------------------------------------------------------------------------------------------------------|--------------|------------------------------------------|--------------|------------------|---------|---------|-----------|--------|--|
|                                                                                                                                                                                                                                | 1        | 2                                                                                                                                                                                                                                                                                                                                                                                                                                                                                                                                                                                                                                                                                                                                                                                                                                                                                                                                                                                                                                                                                                                                                                                                                                                                                                                                                                                                                                                                                                                                                                                                                                                                                                                                                                                                                                                                                                                                                                                                                                                                                               | 0331-0106-0A | 31-0106-0A Coping Angle, End Pit 11'-0"  |              |                  |         | 45.734  |           |        |  |
|                                                                                                                                                                                                                                | 2        | 1                                                                                                                                                                                                                                                                                                                                                                                                                                                                                                                                                                                                                                                                                                                                                                                                                                                                                                                                                                                                                                                                                                                                                                                                                                                                                                                                                                                                                                                                                                                                                                                                                                                                                                                                                                                                                                                                                                                                                                                                                                                                                               | 6980-0054    | 4 GROUND ROD .625"DIA X 10 FT.           |              |                  |         | 11.837  |           |        |  |
|                                                                                                                                                                                                                                | 3        | 6                                                                                                                                                                                                                                                                                                                                                                                                                                                                                                                                                                                                                                                                                                                                                                                                                                                                                                                                                                                                                                                                                                                                                                                                                                                                                                                                                                                                                                                                                                                                                                                                                                                                                                                                                                                                                                                                                                                                                                                                                                                                                               | 6007-0050    | BLT HEX HD 3/8-16x1 1/2" TAP BOLT G2 Z/P |              |                  |         | 0.01    |           |        |  |
|                                                                                                                                                                                                                                | 4        | 6                                                                                                                                                                                                                                                                                                                                                                                                                                                                                                                                                                                                                                                                                                                                                                                                                                                                                                                                                                                                                                                                                                                                                                                                                                                                                                                                                                                                                                                                                                                                                                                                                                                                                                                                                                                                                                                                                                                                                                                                                                                                                               | 6013-0065    | NUT 3/8                                  | 3-16 HEX Z/P | 1                |         |         |           | .002   |  |
| MATERIAL<br>DESCRIPTION:                                                                                                                                                                                                       |          |                                                                                                                                                                                                                                                                                                                                                                                                                                                                                                                                                                                                                                                                                                                                                                                                                                                                                                                                                                                                                                                                                                                                                                                                                                                                                                                                                                                                                                                                                                                                                                                                                                                                                                                                                                                                                                                                                                                                                                                                                                                                                                 |              |                                          |              | w                | EIGHT:  | 103.379 | LBS       |        |  |
| TOLERANCE ON DIMENSIONS ARE:ANGLES± 1/2°INTEGERS/FRACTIONS± 1/16 IN.DECIMALS (.X)± .03 IN.DECIMALS (.XX)± .01 IN.DECIMALS (.XX)± .005 IN.NOTE:WHOLE NUMBERS MUST BEWRITTEN XX.000 TO INVOKEDECIMAL TOLERANCES.                 |          | Image: Control of the control of th |              |                                          |              |                  |         |         |           |        |  |
|                                                                                                                                                                                                                                |          | scale N.T.S                                                                                                                                                                                                                                                                                                                                                                                                                                                                                                                                                                                                                                                                                                                                                                                                                                                                                                                                                                                                                                                                                                                                                                                                                                                                                                                                                                                                                                                                                                                                                                                                                                                                                                                                                                                                                                                                                                                                                                                                                                                                                     |              | DO NOT SCALE<br>DRAWING                  | CAD MODEL    | PARENT<br>MODEL  |         | N/A     |           |        |  |
| THIS DRAWING IS THE PROPERTY<br>OF THE CARDINAL SCALE MFG. CO.<br>AND SHALL NOT BE USED NOR<br>REPRODUCED EITHER WHOLLY OR<br>IN PART EXCEPT WITH WRITTEN<br>AUTHORIZATION. ALL RIGHTS OF<br>DESIGN OR INVENTION ARE RESERVED. |          | dr. ADB                                                                                                                                                                                                                                                                                                                                                                                                                                                                                                                                                                                                                                                                                                                                                                                                                                                                                                                                                                                                                                                                                                                                                                                                                                                                                                                                                                                                                                                                                                                                                                                                                                                                                                                                                                                                                                                                                                                                                                                                                                                                                         | DATE         | 3/27/2018                                |              |                  |         |         |           |        |  |
|                                                                                                                                                                                                                                |          | CH.                                                                                                                                                                                                                                                                                                                                                                                                                                                                                                                                                                                                                                                                                                                                                                                                                                                                                                                                                                                                                                                                                                                                                                                                                                                                                                                                                                                                                                                                                                                                                                                                                                                                                                                                                                                                                                                                                                                                                                                                                                                                                             | DATE         |                                          | D            | sheet 1          | OF      | 1       |           |        |  |
|                                                                                                                                                                                                                                |          | ITEM 101                                                                                                                                                                                                                                                                                                                                                                                                                                                                                                                                                                                                                                                                                                                                                                                                                                                                                                                                                                                                                                                                                                                                                                                                                                                                                                                                                                                                                                                                                                                                                                                                                                                                                                                                                                                                                                                                                                                                                                                                                                                                                        | 0229         |                                          | DWG          | б. NO.<br>0331-0 | )627-   | 0A      | REV.<br>C |        |  |