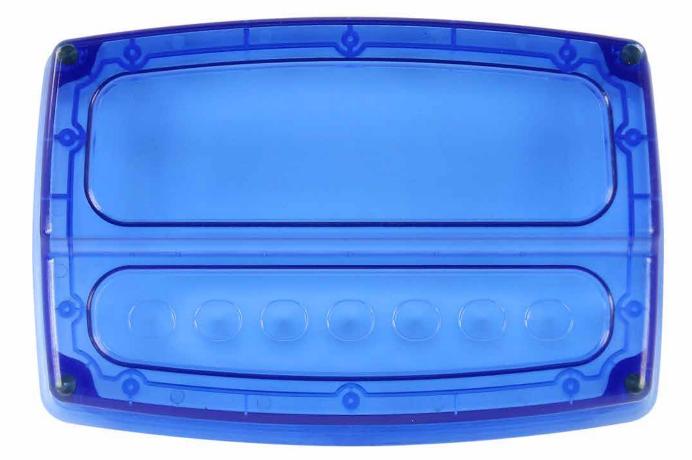

# **190 Blue Front Enclosure**

Part No. 8400-D010-18

Cardinal Scale's 190 STORM weight indicator shown with optional blue front enclosure. Part No. 8400-D010-18

### **BLUE ULTRA-TOUGH FRONT ENCLOSURE**

Cardinal Scale's 190 STORM digital weight indicator features a rugged polycarbonate enclosure and capacitive touch keys for total protection against sharp objects. The 190 is impact resistant for ultimate durability in harsh environments.

#### **OPTIMAL HEALTH AND SAFETY**

In the unlikely event during food production that anything breaches the polycarbonate enclosure, the distinctive blue color of the optional 8400-D010-18 front cover facilitates early visual detection and removal to prevent food contamination. The see-through IP69K watertight blue front enclosure provides the ultimate in food safety.

### **CAPACITIVE TOUCH KEYS**

The 190 indicator's unique capacitive touch keys allow the front of the panel to be constructed as a single piece. The keypad senses the operator's finger from the inside of the weight indicator's enclosure.