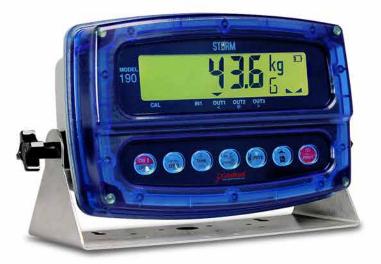

# **190 Blue Front Enclosure**

Part No. 8400-D010-18

Cardinal Scale's 190 STORM weight indicator shown with optional blue front enclosure. Part No. 8400-D010-18

### **BLUE ULTRA-TOUGH FRONT ENCLOSURE**

Cardinal Scale's 190 STORM digital weight indicator features a rugged polycarbonate enclosure and capacitive touch keys for total protection against sharp objects. The 190 is impact resistant for ultimate durability in harsh environments.