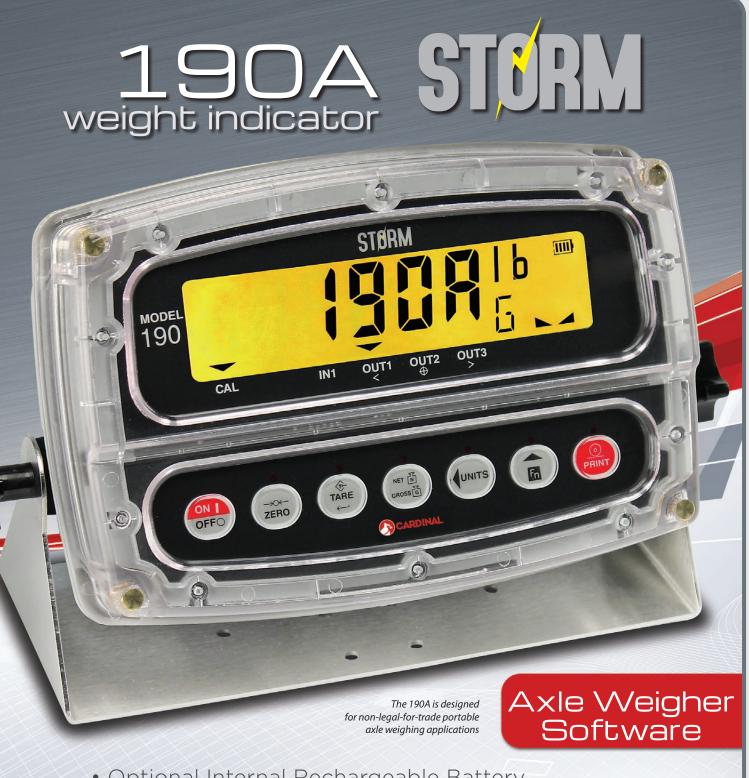

#### Factoring Axle Weights Cardinal Scale's 190A indicator makes factoring axle weights easy

Cardinal Scale's 190A indicator makes factoring axle weights easy by simply pressing the PRINT key to accumulate each axle's weight.

= 65,460 lb TOTAL AXLE WEIGHT