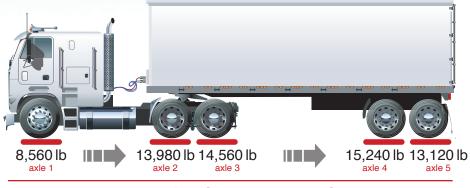

#### Factoring Axle Weights Cardinal Scale's 190A indicator makes factoring axle weights easy

Cardinal Scale's 190A indicator makes factoring axle weights easy by simply pressing the PRINT key to accumulate each axle's weight.

= 65,460 lb TOTAL AXLE WEIGHT