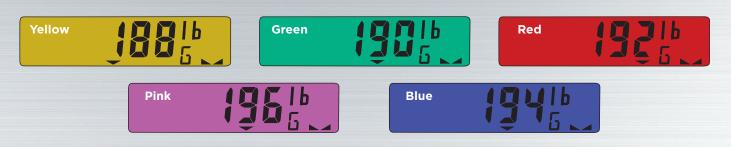

### 5 different LCD color modes (or turn backlight off)

Color-changing backlit LCD display with up to 6 customizable settings