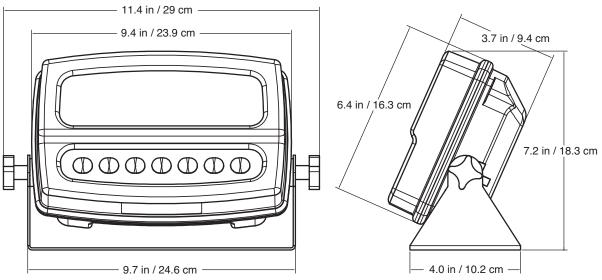

# 190A SPECIFICATIONS

| <b>Power Requirements:</b>                       | 10.5 to 30 VDC 1.0A Max.                                                                                                               |
|--------------------------------------------------|----------------------------------------------------------------------------------------------------------------------------------------|
| Enclosure Type:                                  | Thermoplastic IP69K wall or desk-mount                                                                                                 |
| Enclosure Size:                                  | 9.4 inch W x 6.4 inch H x 3.7 inch D / 239 mm W x 163 mm H x 93 mm D                                                                   |
| Operating Environment:                           | Temperature: 14 to 104 °F (-10 to +40 °C)<br>Humidity: 90% non-condensing (maximum)                                                    |
| Display:                                         | Six digit, seven segment, 1.0 inch / 25 mm high Backlit LCD                                                                            |
| Transducer Excitation:                           | 5.18 VDC                                                                                                                               |
| Signal Input Range:                              | 0.5 mV min. to 40 mV max. (with dead load boost)                                                                                       |
| Compatibility:                                   | Designed strictly for axle pad weighing use with Cardinal's CWL-40 and 760 series                                                      |
| Load Cell Cable Length:                          | <ul><li>1500 feet maximum.</li><li>30 feet maximum without sense lines</li><li><i>Consult factory for other requirements</i></li></ul> |
| Division Value:                                  | 1, 2, or 5 x 10, 1, 0.1, 0.01, 0.001 commercial<br>0 to 99, non-commercial                                                             |
| Sensitivity:<br>NON-COMMERCIAL<br>COMMERCIAL     | 0.15 uV/e<br>0.5uV/e (Class III/IIIL/IIIHD)                                                                                            |
| Scale Divisions:<br>NON-COMMERCIAL<br>COMMERCIAL | 100 to 240,000<br>100 to 10,000 (Class III/IIIL/IIIHD)<br>1 part in 16,777,216                                                         |
|                                                  | Scale Capacity                                                                                                                         |
| Tare Capacity:<br>Sample Rate:                   | 1 to 100 samples per second, selectable                                                                                                |
| •                                                |                                                                                                                                        |
| Auto Zero Range:                                 | 0.5 or 1 through 9 divisions                                                                                                           |
| Weighing Units:                                  | Pounds, Ounces, Kilograms, Grams                                                                                                       |
| Keypad:                                          | Color Coded Capacitive Touch type, 7 keys                                                                                              |
| Standard I/0:                                    | (2) bi-directional RS232 serial ports                                                                                                  |
| NTEP Approval:                                   | Certificate of Conformance No. 10-084                                                                                                  |
|                                                  |                                                                                                                                        |