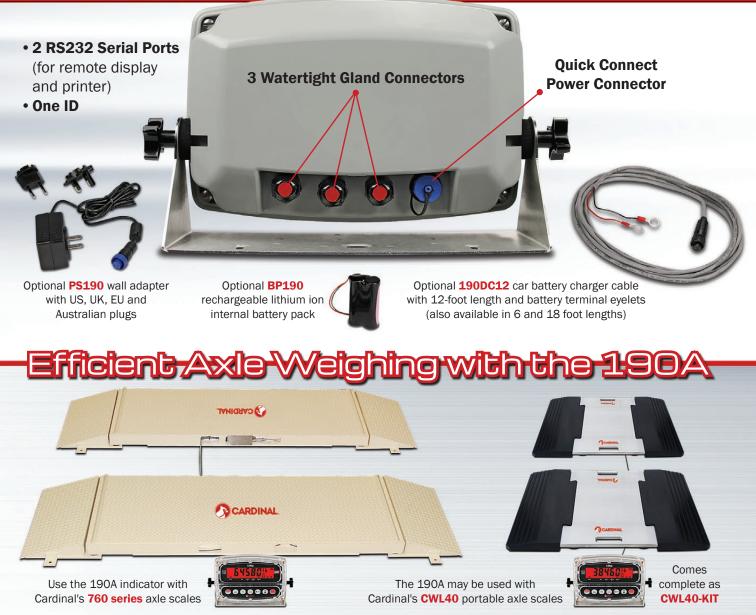

- Optional Internal Rechargeable Battery
- Traffic Control Mode Automatically Captures Weights
- (2) RS232 Serial Outputs with Time and Date

## **3 Different Versatile Power Options**