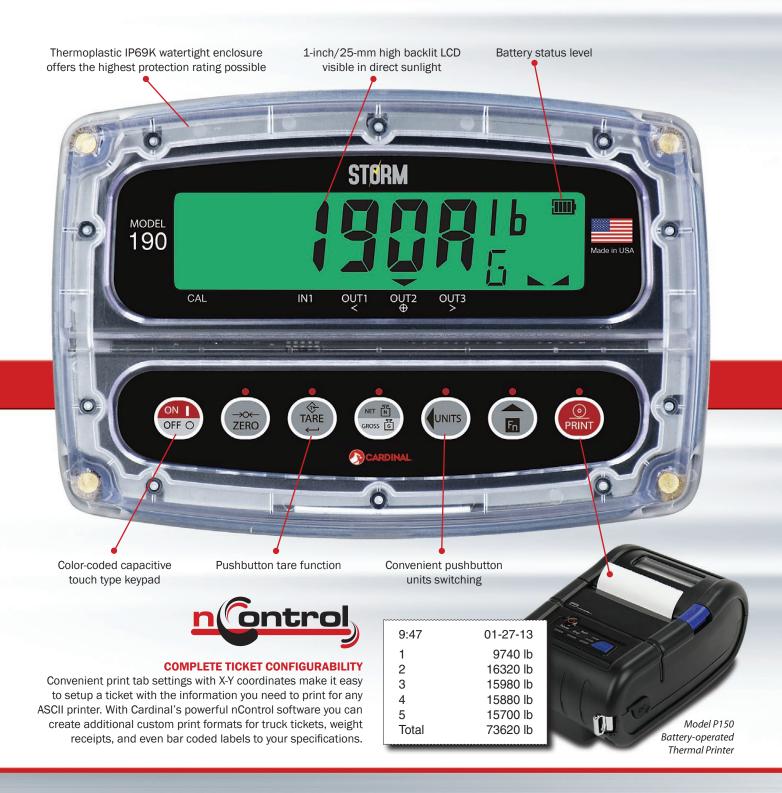

#### Factoring Axle Weights Cardinal Scale's 190A indicator makes factoring axle weights easy

Cardinal Scale's 190A indicator makes factoring axle weights easy by simply pressing the PRINT key to accumulate each axle's weight.

#### **TRAFFIC CONTROL**

The 190A also features traffic control mode when used with a SB500 remote display with traffic lights and a printer. This auto mode allows the truck driver to stay in the truck throughout the axle weighing process. The indicator senses the weight and the traffic light turns green directing the driver to pull forward.