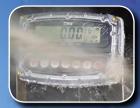

### IP69K ENCLOSURE

Withstands waterjet cleaning (1450 PSI) up to 176° F / 80° C.