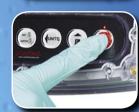

# CAPACITIVE TOUCH KEYS

Keypad senses the operator's finger from inside of the enclosure.