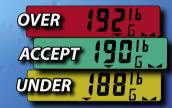

## COLORZONE CHECK-WEIGHING

LCD changes color based on pre-assigned target weights.