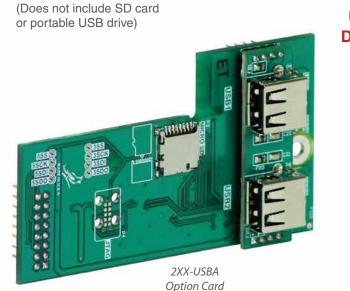

## **2XX-USBA Option Card**

**USB-A Ports for Cardinal 200 Series Indicators** 

USB-A option card for Cardinal models 205, 210, 212G, and 225 indicators with (2) USB-A ports and (1) micro SD port.

Both USB ports and the micro SD port may all be used simultaneously. For instance, a USB drive may be recording transactions while the other USB port is connected to a keyboard at the same time that a micro SD card is storing IDs.