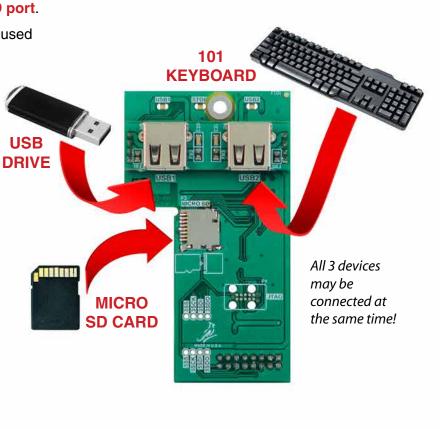

## **2XX-USBA Option Card**

**USB-A Ports for Cardinal 200 Series Indicators** 

USB-A option card for Cardinal models 205, 210, 212G, and 225 indicators with (2) USB-A ports and (1) micro SD port.

Both USB ports and the micro SD port may all be used simultaneously. For instance, a USB drive may be recording transactions while the other USB port is connected to a keyboard at the same time that a micro SD card is storing IDs.