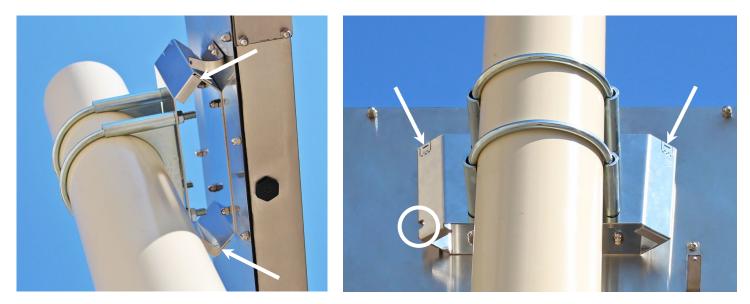

**IMPORTANT!** Visually check both sides of the pole to ensure the U-bolts are completely tightened against the pole.

**3.** With the pole installed, align the bracket on the back of the SB600 with the bracket on the pole. Lower the SB600 until the top of the two brackets are flush with each other.

**4.** To ensure the SB600 is correctly installed in the pole bracket, visually check to see that the SB600 bracket is completely down and resting against the bottom stops in the pole bracket.

5. To secure the SB600 in the pole bracket, there are tabs on each end of the bracket that can be bent over to secure the SB600 in place. Simply insert a flat-blade screwdriver in the slot and lift up and forward towards the SB600. To further secure the SB600 in the pole bracket (*and to prevent theft*) both brackets have a security hole in which a padlock can be installed.