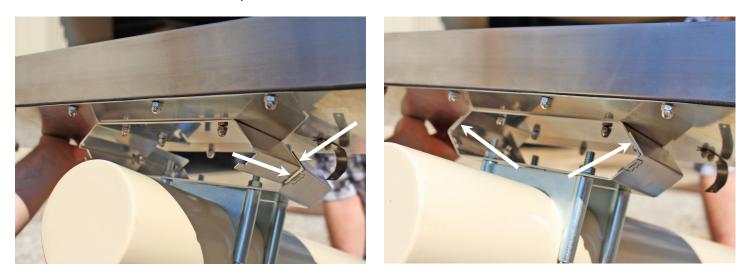

**4.** To ensure the SB600 is correctly installed in the pole bracket, visually check to see that the SB600 bracket is completely down and resting against the bottom stops in the pole bracket.

5. To secure the SB600 in the pole bracket, there are tabs on each end of the bracket that can be bent over to secure the SB600 in place. Simply insert a flat-blade screwdriver in the slot and lift up and forward towards the SB600. To further secure the SB600 in the pole bracket (*and to prevent theft*) both brackets have a security hole in which a padlock can be installed.