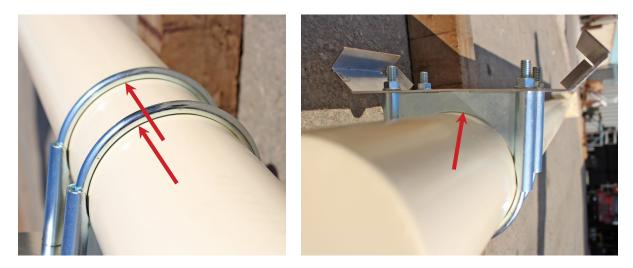

**IMPORTANT!** Visually check both sides of the pole to ensure the U-bolts are completely tightened against the pole.

**3.** With the pole installed, align the bracket on the back of the SB600 with the bracket on the pole. Lower the SB600 until the top of the two brackets are flush with each other.

**4.** To ensure the SB600 is correctly installed in the pole bracket, visually check to see that the SB600 bracket is completely down and resting against the bottom stops in the pole bracket.

5. To secure the SB600 in the pole bracket, there are tabs on each end of the bracket that can be bent over to secure the SB600 in place. Simply insert a flat-blade screwdriver in the slot and lift up and forward towards the SB600. To further secure the SB600 in the pole bracket (*and to prevent theft*) both brackets have a security hole in which a padlock can be installed.