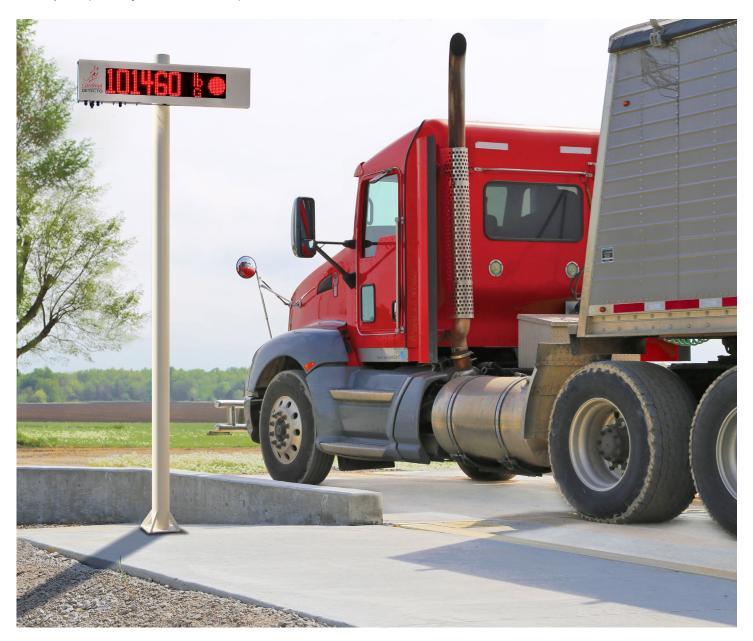

## Mounting the SB600 on Cardinal Scale's 10 ft. or 12 ft. High Mounting Pole

The SB600 remote display can be mounted to Cardinal Scale's 4.5-inch OD 10-foot high mounting pole with base plate (8100-D028-0A), or 12-foot high mounting pole with base plate (8100-D028-1A), using the included SB600 Pole Bracket and *two* purchased U-bolts. The pole bracket has been designed with four 0.55-inch holes, spaced to accommodate *two* 4.5-inch Clamping U-bolts to secure the bracket to the pole. The U-bolts can be purchased from the Cardinal Scale Parts Department at (800) 641-2045 or parts@cardet.com. The part number is 6021-6506 (Clamping U-Bolt, Zinc-Plated Steel). A quantity of two are required.