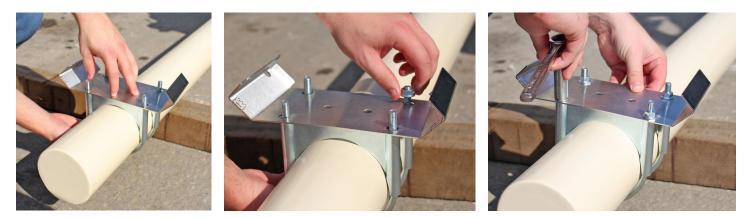

**IMPORTANT!** Visually check both sides of the pole to ensure the U-bolts are completely tightened against the pole.

**3.** With the pole installed, align the bracket on the back of the SB600 with the bracket on the pole. Lower the SB600 until the top of the two brackets are flush with each other.

**4.** To ensure the SB600 is correctly installed in the pole bracket, visually check to see that the SB600 bracket is completely down and resting against the bottom stops in the pole bracket.

5. To secure the SB600 in the pole bracket, there are tabs on each end of the bracket that can be bent over to secure the SB600 in place. Simply insert a flat-blade screwdriver in the slot and lift up and forward towards the SB600. To further secure the SB600 in the pole bracket (*and to prevent theft*) both brackets have a security hole in which a padlock can be installed.