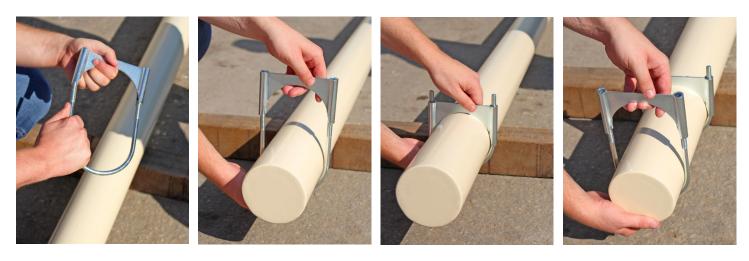

**1.** Assemble the two clamping U-bolts, and then slide both U-bolts onto the pole in the approximate mounting position and spacing for the holes in the pole bracket.

2. Place the pole bracket over the U-bolts, and install the four serrated-flange locknuts finger-tight to hold the bracket in position. Ensure the bracket is properly oriented on the pole, and then using a 9/16 deep-well socket and ratchet, completely tighten the nuts to secure the bracket to the pole.

**IMPORTANT!** Visually check both sides of the pole to ensure the U-bolts are completely tightened against the pole.

**3.** With the pole installed, align the bracket on the back of the SB600 with the bracket on the pole. Lower the SB600 until the top of the two brackets are flush with each other.