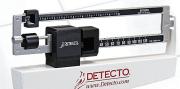

### **TIME-TESTED WEIGHBEAM**

DETECTO's die-cast mechanical weighbeam is world-renowned for its high accuracy and long-term dependability over decades of use.

DETECTO

8

#### READABLE FROM BOTH SIDES

The weighbeam is imprinted on both sides, so the operator can read the weight from either side, front or back.

DETECTO reserves the right to improve, enhance, or modify features and specifications without prior notice.