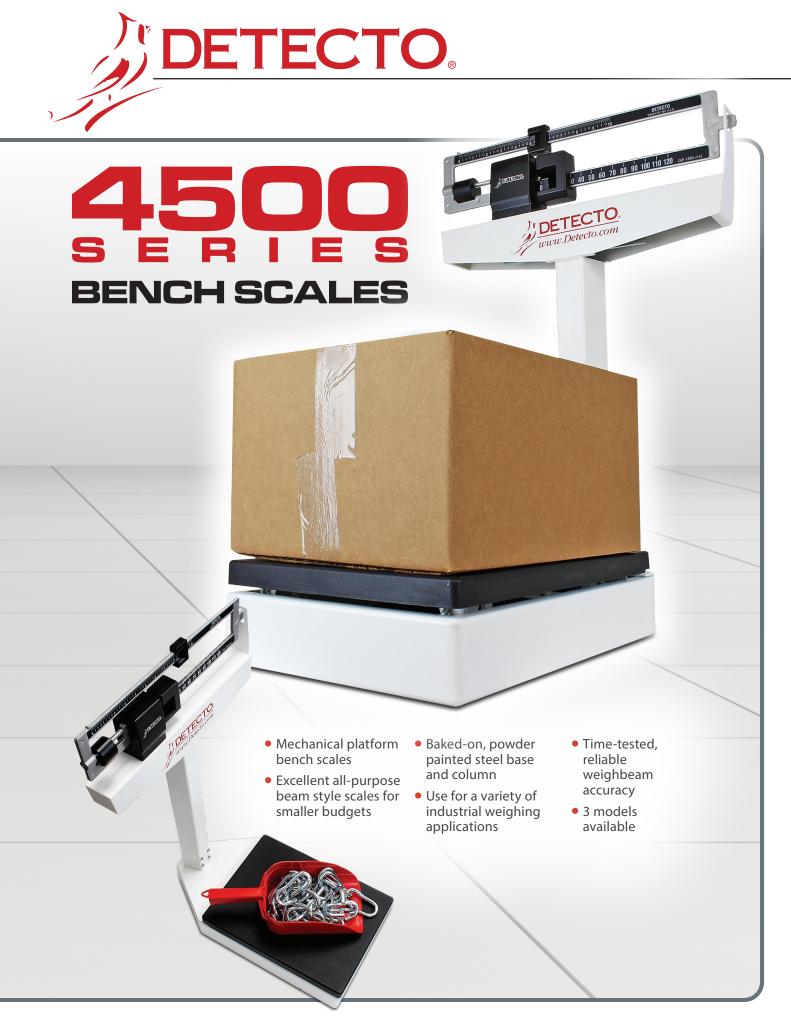

DETECTO's 4500 series bench scales are designed for smaller commercial and industrial clients that require high performance with minimum cost. These bench scales are well suited for inventory, weighing bulk commodities, or shipping and receiving departments. The model 4570 is

capable of accurately measuring every ounce and the model 4520 is able to handle a maximum of 450 lbs. The weighbeam is easily read from either side, and a smooth oven-baked finish to the scale ensures dependable operation after years of rugged use. Available in 130 lb, 450 lb, or 440 lb/200 kg capacities.

| is are well<br>eighing<br>pping and<br>el 4570 is |                                                                |                    |                                   |
|---------------------------------------------------|----------------------------------------------------------------|--------------------|-----------------------------------|
| Model                                             | 4570                                                           | 4520               | 4527PK                            |
| Capacity                                          | 130 lb X 1 oz                                                  | 450 lb X 4 oz      | 440 lb X 4 oz /<br>200 kg X 100 g |
| Construction                                      | White baked-on,<br>powder-painted steel                        |                    |                                   |
| Overall<br>Dimensions                             | 17.5 in W x 21 in D x 27 in H /<br>44 cm W x 53 cm D x 69 cm H |                    |                                   |
| Platform<br>Dimensions                            | 10.75 in W x 14.75 in D / 27 cm W X 37 cm D                    |                    |                                   |
| Shipping<br>Weight                                | 46 lb /<br>20.9 kg                                             | 46 lb /<br>20.9 kg | 46 lb /<br>20.9 kg                |
| UPC Code                                          | 809161115901                                                   | 80916116007        | 809161162103                      |