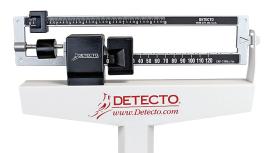

### **TIME-TESTED WEIGHBEAM**

DETECTO's die-cast mechanical weighbeam is world-renowned for its high accuracy and long-term dependability over decades of use.

DETECTO

8

#### READABLE FROM BOTH SIDES

The weighbeam is imprinted on both sides, so the operator can read the weight from either side, front or back.

DETECTO reserves the right to improve, enhance, or modify features and specifications without prior notice.