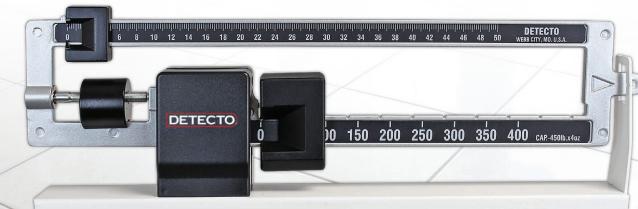

## **TIME-TESTED WEIGHBEAM**

DETECTO's mechanical weighbeam is worldrenowned for its high accuracy and long-term dependability over decades of use.

## **READABLE FROM BOTH SIDES**

The weighbeam is imprinted on both sides, so the nurse can read the patient's weight from either side, front or back.

- No Power Required: Mechanical Weighbeam Style
- Detachable Ramp
- Long-Lasting, Clinical-White Powder Paint Finish