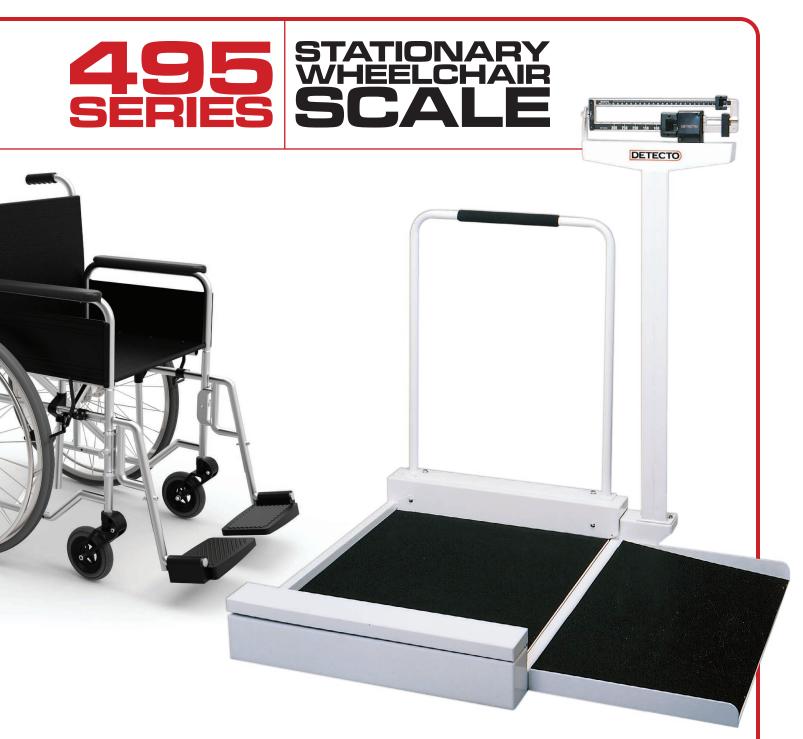

## Long-Lasting Weighing Accuracy Without Any Power Required

- 450 lb Capacity
- Skid-proof Black Mat
- 4 oz Accuracy
- Spacious Weighing Platform
- From Both Sides
- Ramp Included
- Beam is Readable Die-cast, Easy-to-read Beam
  - Sturdy Steel Construction

## **DETECTO SCALES MAKE WEIGHING WHEELCHAIR-BOUND PATIENTS EASIER AND FASTER**

**Eye-Level Weight Display for Healthcare Professionals** 

This heavy-duty stationary wheelchair scale features a detachable ramp for smooth entry and exit. The 495 features a padded handrail for ambulatory patients and DETECTO's world-renowned die-cast, dual-sided, eye-level weighbeam graduated in 4 oz increments. The weigh beam is readable from either side.

Input from customers specializing in the care of ambulatory patients provided information which was transferred into features and benefits of this scale, evident the first time you use it! The weighbeam is located at a height above the platform and wheelchair location where a healthcare professional can perform the weighing operation easily and comfortably.

| Model           | 495                                                        |
|-----------------|------------------------------------------------------------|
| Capacity        | 450 lb x 4 oz                                              |
| Platform Size   | 30 in W x 26 in D x 2 in H /<br>76 cm W x 66 cm D x 4 cm H |
| Shipping Weight | 187 lb / 85 kg                                             |
| Beam Type       | Mechanical                                                 |
| Design          | Equipped with wheelchair ramp                              |