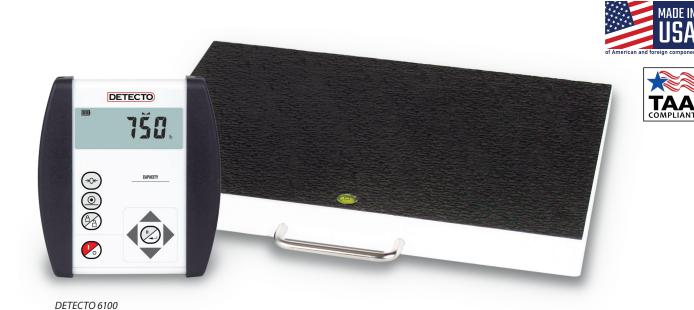

## **DETECTO 6100**

**PORTABLE STAND-ON SCALES** 

## PORTABLE PATIENT SCALE WITH CARRYING HANDLE AND REMOTE INDICATOR

## **FEATURES**

- 800 lb x 0.2 lb / 360 kg x 0.1 kg capacity
- 18 in W x 14 in D x 2 in H / 46 cm W x 36 cm D x 6 cm H platform
- Integral carrying handle for portability
- Body Mass Index calculation
- · -C connected models include Wi-Fi and Bluetooth for wireless connectivity
- · -AC models include AC adapter
- · Four models available to choose from
- Bubble level helps you find level weighing foundation for optimal accuracy
- · Non-skid black mat for patient safety
- Lock/Release key can hold weights and BMI calculation
- Indicator may be situated on a nearby tabletop, counter, or floor
- · Large, easy-to-read 0.75-in/19-mm high LCD weight digits