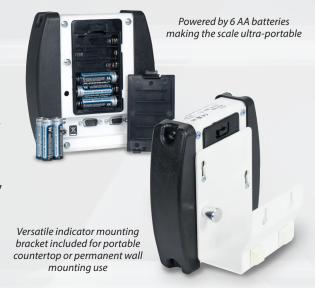

## **FEATURES**

- 800 lb x 0.2 lb / 360 kg x 0.1 kg capacity
- 18 in W x 14 in D x 2 in H / 46 cm W x 36 cm D x 6 cm H platform
- Integral carrying handle for portability
- Body Mass Index calculation
- · -C connected models include Wi-Fi and Bluetooth for wireless connectivity
- · -AC models include AC adapter
- · Four models available to choose from
- Bubble level helps you find level weighing foundation for optimal accuracy
- · Non-skid black mat for patient safety
- Lock/Release key can hold weights and BMI calculation
- Indicator may be situated on a nearby tabletop, counter, or floor
- · Large, easy-to-read 0.75-in/19-mm high LCD weight digits