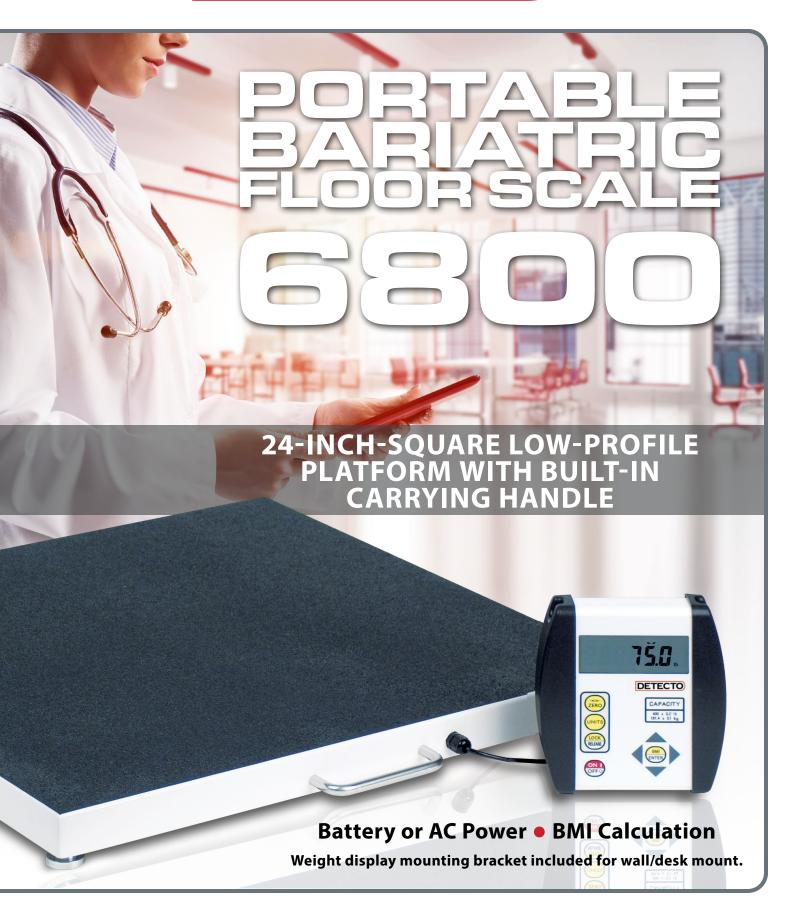

### **6800 PORTABLE BARIATRIC FLOOR SCALE**

Ideal for any clinical application, this scale is low profile for patient comfort when stepping on and off the scale. With a built-in carrying handle, Detecto's model 6800 scale is easy to transport from office to office. Utilizing Detecto's model 750 weight display and a universal bracket (included), the indicator may be mounted on a wall or desk for easy viewing. Powered by "AA" batteries, this scale is truly portable when power outlets are not accessible. It comes with a 10-foot-long cable from the indicator to the scale.

#### **FEATURES:**

- Highly accurate digital weight display with Body Mass Index calculation and easy-to-read LCD.
- Lightweight design, battery power, and carrying handles make it ultra-portable for convenient patient weighing wherever needed.
- Low-profile platform provides easy access.
- Skid-proof and soft, but durable black rubber mat for patient ease and comfort.

Detecto's 6800 features a quick and simple Body Mass Index calculator with scroll feature to input height, which allows you the ease of BMI calculation while weighing.

The 6800 features a roomy 2-foot-square platform, providing ample space for patient weighing.

| VERSATILITY                                                                                                                                                                                                                                                                                                        |
|--------------------------------------------------------------------------------------------------------------------------------------------------------------------------------------------------------------------------------------------------------------------------------------------------------------------|
| Detecto's 6800 features an integral carrying handle and a lightweight design, so you may transport this battery-operated scale to any office, room, or home. This lets the weighing come to the patient! With an 800 pound capacity, the 6800 may be used for weighing every patient type from child to bariatric. |
|                                                                                                                                                                                                                                                                                                                    |