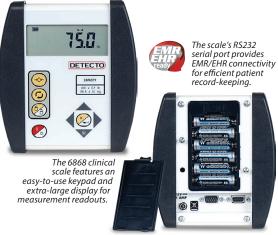

## 6868 BARIATRIC FLIP SEAT SCALE

| MODELS       |                                                                                  | 6868                                                                   | 6868KGEU                                                     |
|--------------|----------------------------------------------------------------------------------|------------------------------------------------------------------------|--------------------------------------------------------------|
|              | Capacity                                                                         | 1,000 lb x 0.2 lb /<br>450 kg x 0.1 kg                                 | 300 kg x 0.1 kg or<br>350 kg x 0.2 kg<br>(OIML EC Class III) |
| DIMENSIONS   | Overall   32.3 in W x 39.3 in D x 44.0 in H / B1.9 cm W x 99.7 cm D x 111.8 cm l |                                                                        |                                                              |
| DIMEN        | Platform Dimensions                                                              | 32.0 in W x 33.7 in D x 2.4 in H /<br>81.3 cm W x 85.7 cm D x 6.0 cm H |                                                              |
| Construction |                                                                                  | Aluminum and stainless steel                                           |                                                              |
|              | Power                                                                            | 6 AA batteries<br>(not included)<br>or optional<br>AC adapter          | 6 C batteries<br>(not included)<br>or optional<br>AC adapter |
| OR           | Display                                                                          | Extra-large, 0.75 in/<br>19 mm-high LCD digits                         |                                                              |
| INDICATO     | Keypad                                                                           | Membrane type with 5 keys and 4 directional arrows                     |                                                              |
| N            | Buttons                                                                          | Zero, Units, Lock/Release, On/Off,<br>BMI/Enter, Print, Arrow keys     |                                                              |
| Connectivity |                                                                                  | RS232 serial port                                                      |                                                              |
| VEIGHT       | Net Weight                                                                       | 80 lb / 36 kg                                                          |                                                              |
| WEI          | Shipping Wt.                                                                     | 178 lb / 81 kg                                                         |                                                              |