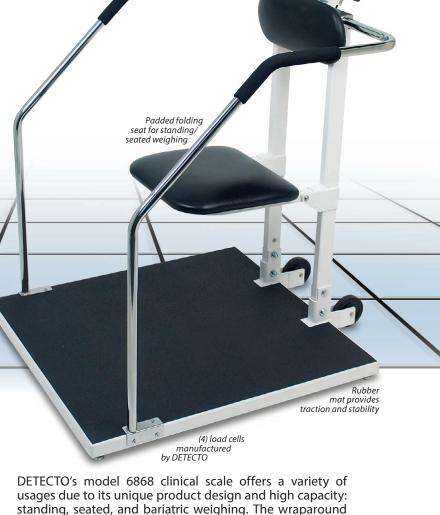

The 6868 bariatric scale uses 6 AA batteries (not included) or an optional AC adapter (model 6800-1045).

DETECTO's model 6868 clinical scale offers a variety of usages due to its unique product design and high capacity: standing, seated, and bariatric weighing. The wraparound stainless steel handrails with padded grips provide comfortable support for obese and unsteady patients. The 6868 is completely portable and can be transported easily due to its battery power and integral wheels (6 AA batteries not included).