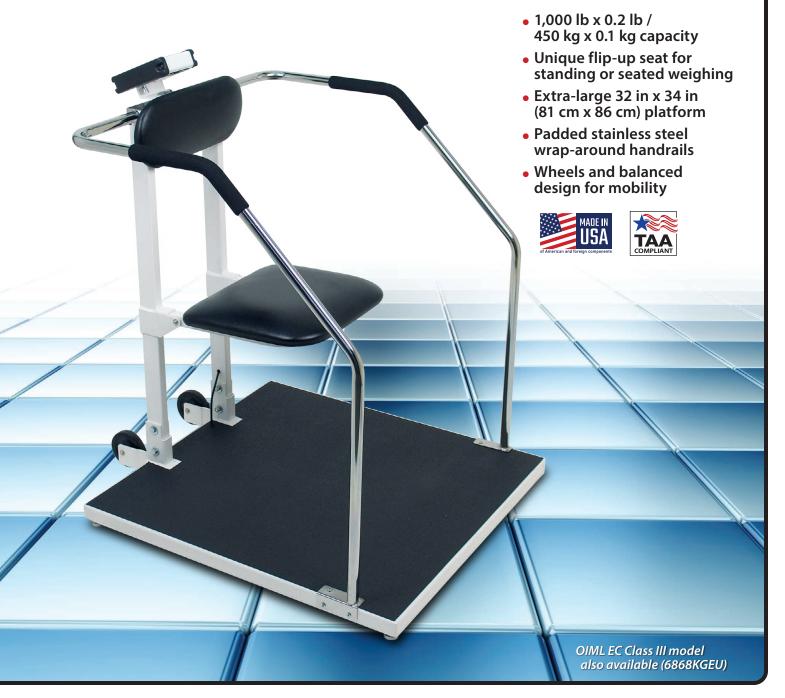

The 6868 bariatric scale uses 6 AA batteries (not included) or an optional AC adapter (model 6800-1045).

DETECTO's model 6868 clinical scale offers a variety of usages due to its unique product design and high capacity: standing, seated, and bariatric weighing. The wraparound stainless steel handrails with padded grips provide comfortable support for obese and unsteady patients. The 6868 is completely portable and can be transported easily due to its battery power and integral wheels (6 AA batteries not included).

- Body Mass Index calculation
- Lock/Release key for viewing weight after the patient steps off the scale
- Automatic Shutoff and Sleep modes conserve battery life
- Sturdy, long-lasting quality construction
- Many other bariatric scales also available from DETECTO
- Fits through doorways up to 32 inch (81 cm) wide