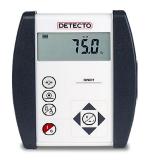

Detecto's model 8435 features an easy-to-use keypad and extra-large display perfect for patient weighing and viewing by the attending nurse, physician, or home healthcare professional.

## CONVENIENT DISPLAY POSITIONING

The weight indicator is conveniently situated over the top of the child, so it's easy to read the weight while the baby is on the scale.

#### **QUALITY CONSTRUCTION**

The 8435 has a lock-in weight feature which compensates for typical baby movement. The crisp LCD features 0.75 inch high digits for easy readouts.