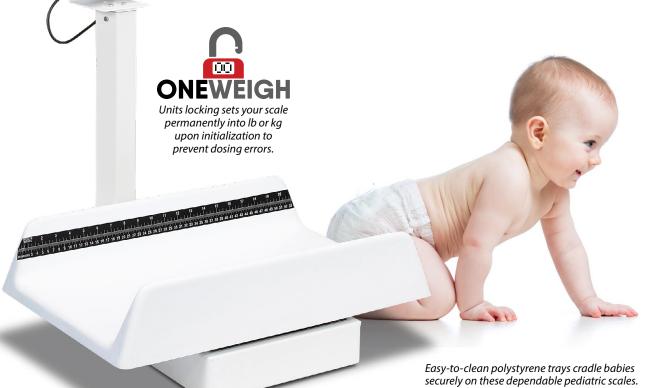

### **DETECTO DIGITAL BABY SCALES**

The polystyrene trays are a snap to clean and the scales feature compact footprints. The heavyduty steel base provides patient assurance while weighing. A built-in measuring tape allows the healthcare professional to measure both weight and height simultaneously.

Detecto's model 8435 features an easy-to-use keypad and extra-large display perfect for patient weighing and viewing by the attending nurse, physician, or home healthcare professional.

## CONVENIENT DISPLAY POSITIONING

The weight indicator is conveniently situated over the top of the child, so it's easy to read the weight while the baby is on the scale.

#### **QUALITY CONSTRUCTION**

The 8435 has a lock-in weight feature which compensates for typical baby movement. The crisp LCD features 0.75 inch high digits for easy readouts.

## BUILT-IN MEASURING TAPE

The easy-to-read measuring tape allows users to measure both weight and height simultaneously (0 - 21 in/53 cm).

DETECTO reserves the right to improve, enhance, or modify features and specifications without prior notice.