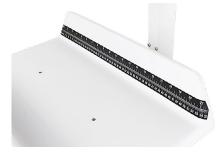

## BUILT-IN MEASURING TAPE

The easy-to-read measuring tape allows users to measure both weight and height simultaneously (0 - 21 in/53 cm).

DETECTO reserves the right to improve, enhance, or modify features and specifications without prior notice.