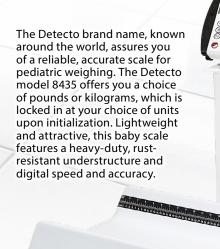

Detecto's model 8435 features an easy-to-use keypad and extra-large display perfect for patient weighing and viewing by the attending nurse, physician, or home healthcare professional.

#### **QUALITY CONSTRUCTION**

The 8435 has a lock-in weight feature which compensates for typical baby movement. The crisp LCD features 0.75 inch high digits for easy readouts.