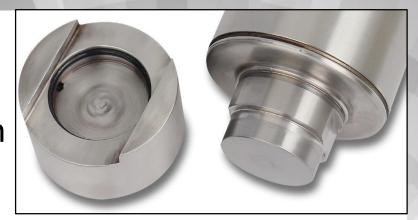

### **Anti-Rotation**

- Notched load cup on bottom
- Point between load cell (convex) and load cup (flat) has potential to rotate

 Bottom of cup does not rotate (cup and mounting surface are both flat)

Load Cell Column

**Load Cup** 