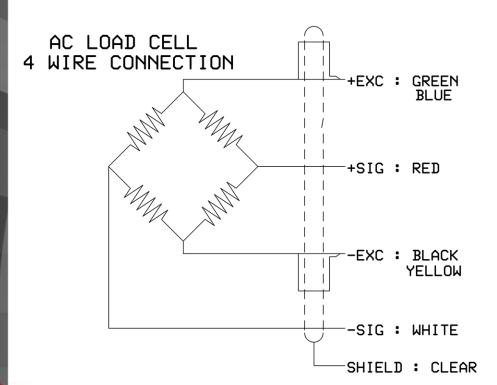

ad point
- Mounting dimensions
  - Load cup − 2 ½" dia.
  - Height 7 ¾"

- Stainless steel body
- Extra-robust load cups
  - Plated alloy steel, anti-rotation
  - 7/8"+ thick at load point
- Mounting dimensions
  - Load cup 2 ½" dia.
  - Height 7 ¾"





# **Electrical Load Cell Specs**

#### **SCA Series Cells**

- 2 mV/V rating
- 10-15 VDC excitation
- 1150 +/- 60 ohms excitation resistance
- 1050 +/- 15 ohms signal resistance
- 4 wire connection capable
- 6 wire connection incapable

- 2 mV/V rating
- 10-15 VDC excitation
- 1150 +/- 50 ohms excitation resistance
- 1005 +/- 5 ohms signal resistance
- 4 and 6 wire capable



AC LOAD CELL 6 WIRE CONNECTION

6-WIRE CONNECTIONS





### 6- to 4-Wire Connection





### **4-Wire Connections**

SCA LOAD CELL







### **4-Wire Connections**