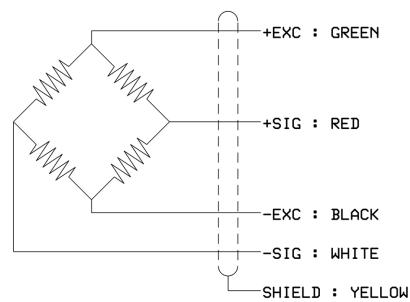

ainless steel
  - 1/4" thick at load point
- Mounting dimensions
  - Load cup − 2 ½" dia.
  - Height 7 ¾"

- Stainless steel body
- Extra-robust load cups
  - Plated alloy steel, anti-rotation
  - 7/8"+ thick at load point
- Mounting dimensions
  - Load cup 2 ½" dia.
  - Height 7 ¾"





# **Electrical Load Cell Specs**

#### **SCA Series Cells**

- 2 mV/V rating
- 10-15 VDC excitation
- 1150 +/- 60 ohms excitation resistance
- 1050 +/- 15 ohms signal resistance
- 4 wire connection capable
- 6 wire connection incapable

- 2 mV/V rating
- 10-15 VDC excitation
- 1150 +/- 50 ohms excitation resistance
- 1005 +/- 5 ohms signal resistance
- 4 and 6 wire capable



AC LOAD CELL 6 WIRE CONNECTION

6-WIRE CONNECTIONS





### 6- to 4-Wire Connection





### **4-Wire Connections**

SCA LOAD CELL







### **4-Wire Connections**