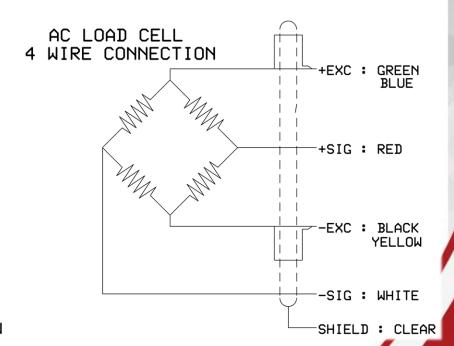

nless steel
  - 1/4" thick at load point
- Mounting dimensions
  - Load cup − 2 ½" dia.
  - Height 7 ¾"

- Stainless steel body
- Extra-robust load cups
  - Plated alloy steel, anti-rotation
  - 7/8"+ thick at load point
- Mounting dimensions
  - Load cup 2 ½" dia.
  - Height 7 ¾"





# **Electrical Load Cell Specs**

#### **SCA Series Cells**

- 2 mV/V rating
- 10-15 VDC excitation
- 1150 +/- 60 ohms excitation resistance
- 1050 +/- 15 ohms signal resistance
- 4 wire connection capable
- 6 wire connection incapable

- 2 mV/V rating
- 10-15 VDC excitation
- 1150 +/- 50 ohms excitation resistance
- 1005 +/- 5 ohms signal resistance
- 4 and 6 wire capable



AC LOAD CELL 6 WIRE CONNECTION

6-WIRE CONNECTIONS





### 6- to 4-Wire Connection





### **4-Wire Connections**

SCA LOAD CELL







### **4-Wire Connections**