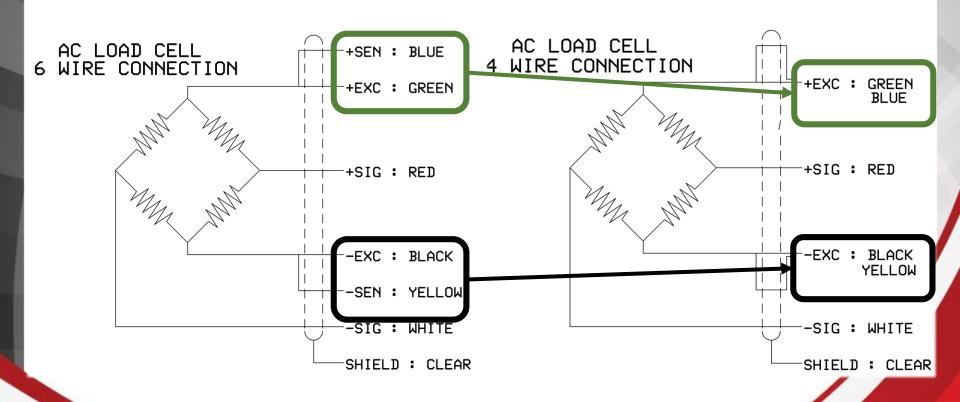

steel body
- Standard load cups
  - Hardened stainless steel
  - 1/4" thick at load point
- Mounting dimensions
  - Load cup − 2 ½" dia.
  - Height 7 ¾"

- Stainless steel body
- Extra-robust load cups
  - Plated alloy steel, anti-rotation
  - 7/8"+ thick at load point
- Mounting dimensions
  - Load cup 2 ½" dia.
  - Height 7 ¾"





# **Electrical Load Cell Specs**

#### **SCA Series Cells**

- 2 mV/V rating
- 10-15 VDC excitation
- 1150 +/- 60 ohms excitation resistance
- 1050 +/- 15 ohms signal resistance
- 4 wire connection capable
- 6 wire connection incapable

- 2 mV/V rating
- 10-15 VDC excitation
- 1150 +/- 50 ohms excitation resistance
- 1005 +/- 5 ohms signal resistance
- 4 and 6 wire capable



AC LOAD CELL 6 WIRE CONNECTION

6-WIRE CONNECTIONS





### 6- to 4-Wire Connection





### **4-Wire Connections**

SCA LOAD CELL







### **4-Wire Connections**