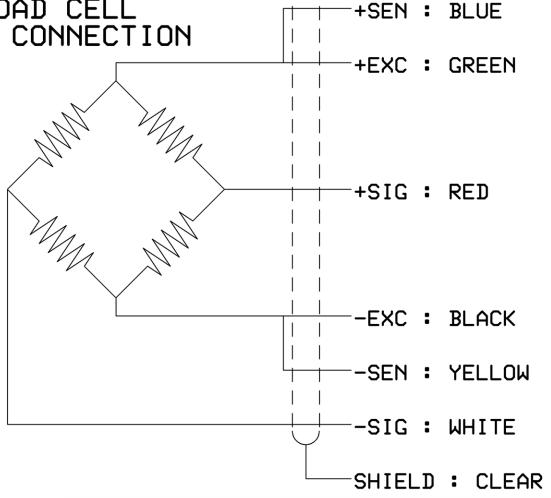

*SCA Series Cells**

- Stainless steel body
- Standard load cups
  - Hardened stainless steel
  - 1/4" thick at load point
- Mounting dimensions
  - Load cup − 2 ½" dia.
  - Height 7 ¾"

- Stainless steel body
- Extra-robust load cups
  - Plated alloy steel, anti-rotation
  - 7/8"+ thick at load point
- Mounting dimensions
  - Load cup 2 ½" dia.
  - Height 7 ¾"





# **Electrical Load Cell Specs**

#### **SCA Series Cells**

- 2 mV/V rating
- 10-15 VDC excitation
- 1150 +/- 60 ohms excitation resistance
- 1050 +/- 15 ohms signal resistance
- 4 wire connection capable
- 6 wire connection incapable

- 2 mV/V rating
- 10-15 VDC excitation
- 1150 +/- 50 ohms excitation resistance
- 1005 +/- 5 ohms signal resistance
- 4 and 6 wire capable



AC LOAD CELL 6 WIRE CONNECTION

6-WIRE CONNECTIONS





### 6- to 4-Wire Connection





### **4-Wire Connections**

SCA LOAD CELL







### **4-Wire Connections**