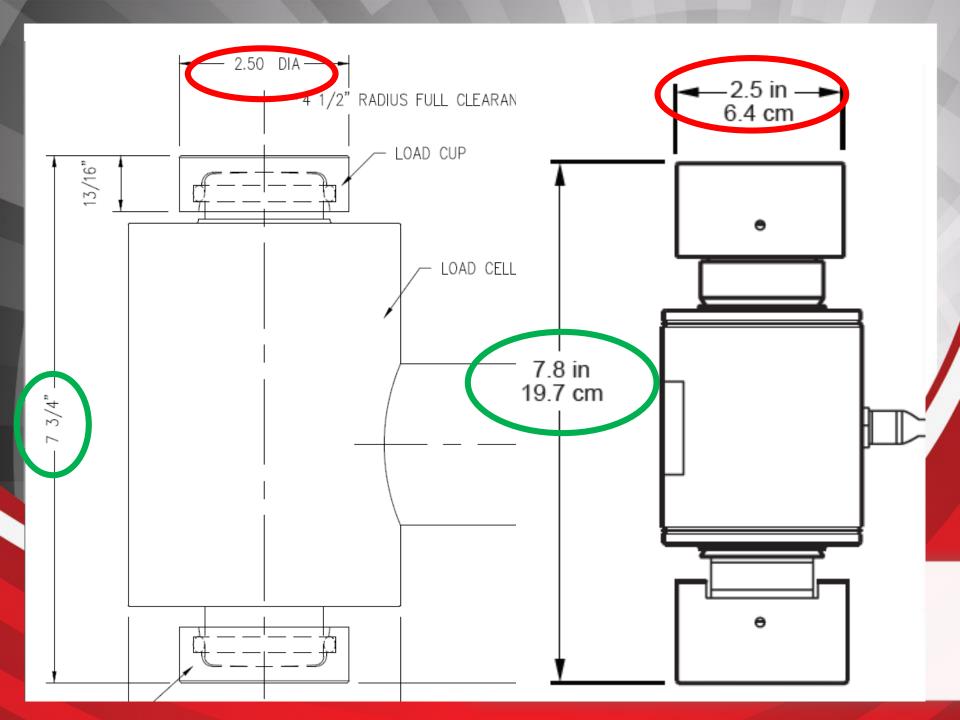

#### **SCA Series Cells**

- Stainless steel body
- Standard load cups
  - Hardened stainless steel
  - 1/4" thick at load point
- Mounting dimensions
  - Load cup − 2 ½" dia.
  - Height 7 ¾"

- Stainless steel body
- Extra-robust load cups
  - Plated alloy steel, anti-rotation
  - 7/8"+ thick at load point
- Mounting dimensions
  - Load cup 2 ½" dia.
  - Height 7 ¾"