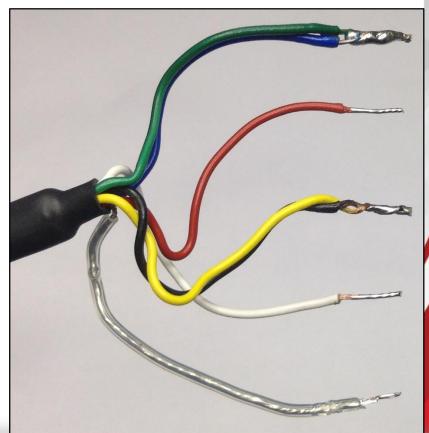

point
- Mounting dimensions
  - Load cup − 2 ½" dia.
  - Height 7 ¾"

- Stainless steel body
- Extra-robust load cups
  - Plated alloy steel, anti-rotation
  - 7/8"+ thick at load point
- Mounting dimensions
  - Load cup 2 ½" dia.
  - Height 7 ¾"





# **Electrical Load Cell Specs**

#### **SCA Series Cells**

- 2 mV/V rating
- 10-15 VDC excitation
- 1150 +/- 60 ohms excitation resistance
- 1050 +/- 15 ohms signal resistance
- 4 wire connection capable
- 6 wire connection incapable

- 2 mV/V rating
- 10-15 VDC excitation
- 1150 +/- 50 ohms excitation resistance
- 1005 +/- 5 ohms signal resistance
- 4 and 6 wire capable



AC LOAD CELL 6 WIRE CONNECTION

6-WIRE CONNECTIONS





### 6- to 4-Wire Connection





### **4-Wire Connections**

SCA LOAD CELL







### **4-Wire Connections**