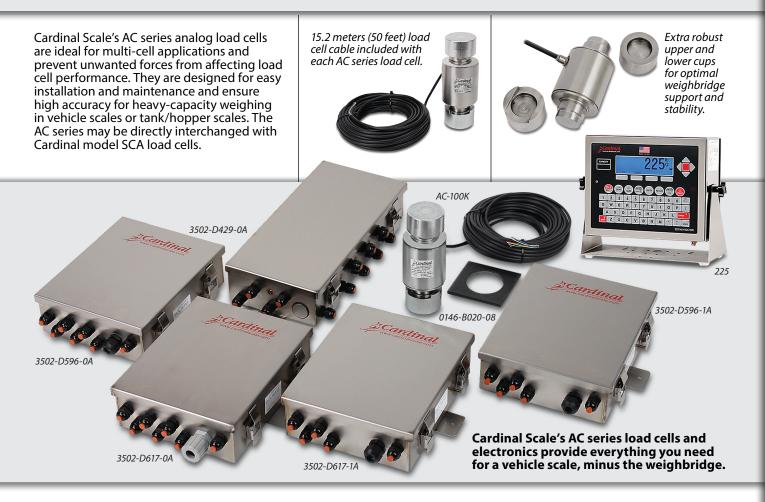

## AC HEAVY-CAPACITY ANALOG SERIES COMPRESSION LOAD CELLS

High-capacity vehicle weighing, tank/hopper weighing

Heavy-duty compression load cells with self-centering column

Interchangeable with Cardinal Scale SCA load cells

Stainless steel, weatherproof junction boxes

Anti-rotation system

Stainless steel IP69K protection rating

## **KEY FEATURES**

 50,000-lb/22,700-kg capacity (model AC-50K) and 100,000-lb/45,000-kg capacity (model AC-100K) available

Hermetically-welded, protection class IP69K

OIML and NTEP certified for international use

- Digital weight indicators and remote displays also available from Cardinal Scale to complete your weighing system
- Ourable stainless steel construction

• Simple to install

Mobile: m.cardinalscale.com