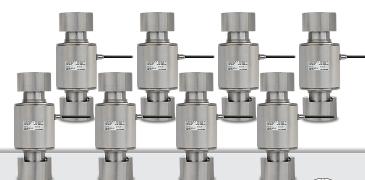

## AC HEAVY-CAPACITY ANALOG SERIES COMPRESSION LOAD CELLS

High-capacity vehicle weighing, tank/hopper weighing

Heavy-duty compression load cells with self-centering column

Interchangeable with Cardinal Scale SCA load cells

Stainless steel, weatherproof junction boxes

Anti-rotation system

Stainless steel IP69K protection rating

## **KEY FEATURES**

 50,000-lb/22,700-kg capacity (model AC-50K) and 100,000-lb/45,000-kg capacity (model AC-100K) available

Hermetically-welded, protection class IP69K

OIML and NTEP certified for international use