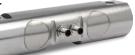

## AXIS® FRICTIONLESS CENTERING SYSTEM

The axis' durable ball and cup system utilizes gravity to restrain deck movement and vibration; in fact, the heavier the load is, the better.