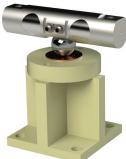

## AXIS® FRICTIONLESS CENTERING SYSTEM

The axis' durable ball and cup system utilizes gravity to restrain deck movement and vibration; in fact, the heavier the load is, the better.