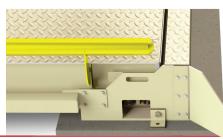

#### OPTIONAL 26-in DOUBLE-PIPE GUIDE RAILS

The optional SRXD series 26-inch-high, double-pipe guide rails provide an extra vertical row of guide rails that help with visibility and driver safety.