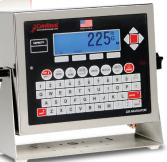

### SIMPLY PLUG IN THE HOME RUN CABLE

Setup is easy, because the scale is driven by the Cardinal 225D Navigator indicator with inbound/ outbound weighing. The 225D's ID storage allows you to easily acquire vehicle net weights.

#### OPTIONAL USB EXTERNAL FLASH DRIVE

The low-cost 2XX-USBA option card for the 225D allows you to easily track all weight transactions daily in remote locations and offload data quickly with virtually unlimited transaction storage.