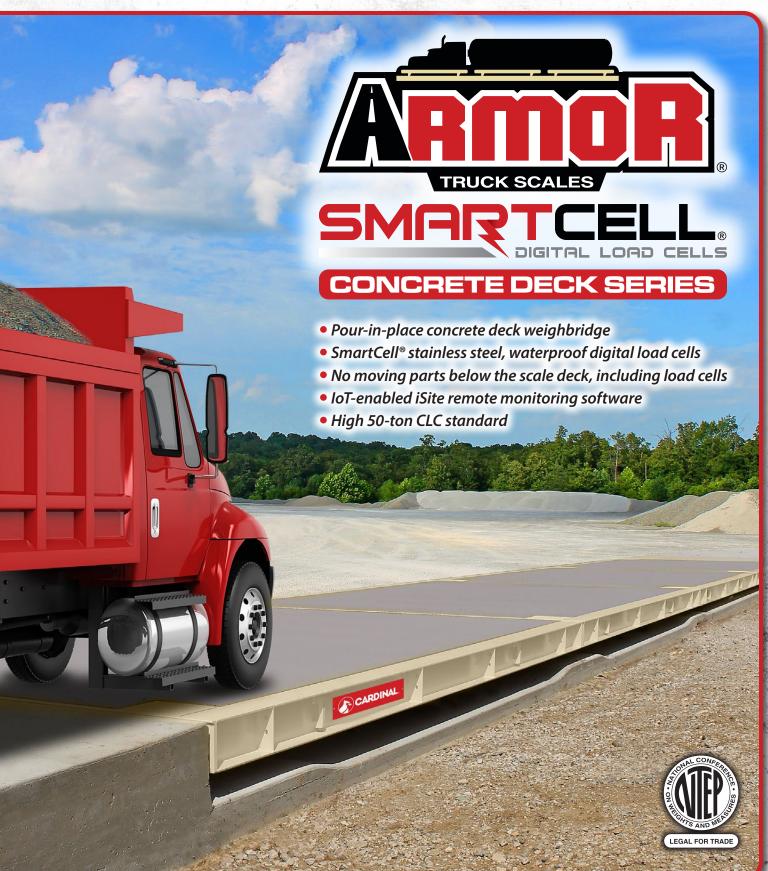

# UNDISPUTED HEAVYWEIGHT CHAMPION

Cardinal Scale's ARMOR® series digital truck scales with SmartCell® load cells offer unmatched performance built to last a lifetime of heavy-duty weighing use. Every facet of the scale weighbridge and electronics have been specifically built for long-lasting endurance, minimal upkeep, and IoT monitoring convenience. The concrete deck series offers long-lasting, bakedon, anti-corrosion tan powder coat paint finish. Backup sheeting and deck reinforcing steel are ready for concrete to be poured onsite without the use of any rebar.

## POUR-IN-PLACE CONCRETE DECK TRUCK SCALES FOR LOW-PROFILE OR PIT INSTALLATIONS

## TAKE A LOOK INSIDE AN ARMOR® WEIGHBRIDGE TO SEE WHY IT'S THE BEST TRUCK SCALE ON THE MARKET

ARMOR® concrete deck weighbridges can provide better traction in wet or icy weather and are ideal for above ground and pit applications.