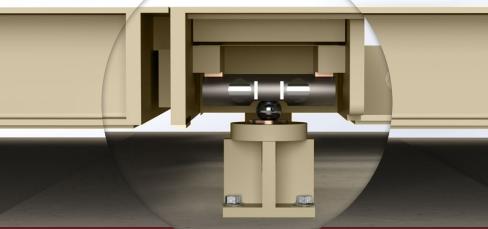

## axis® Frictionless Centering System

Cardinal Scale's axis® frictionless centering system is the new frontier for load-centering technology and provides gravitydriven dynamic centering. The axis' durable ball suspension system utilizes gravity to restrain deck movement and

vibration; in fact, the heavier the load is, the better. Since the ball is constantly seeking its radius in the stand cup below and the load cell above, it will absorb movements from the truck moving on the weighbridge and bring the weighbridge to rest more quickly and smoothly.

There are no moving parts below the ARMOR® weighbridge, including the load cells, which eliminates build-up failures due to corrosion, sediment, and debris. The axis® load cell stands are fabricated from one-inch-thick steel to minimize rust and corrosion damage and ensure long-term strength and durability.