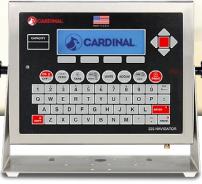

Cardinal's 225D Navigator weight indicator provides truck ID numbers and truck tares, plus diagnostic readouts onscreen for individual digital load cells.