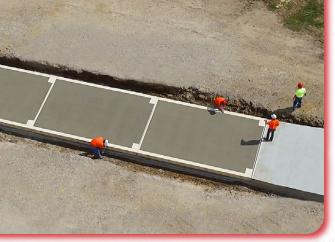

## POUR-IN-PLACE CONCRETE DECK TRUCK SCALES FOR LOW-PROFILE OR PIT INSTALLATIONS

## **EXCLUSIVE CON-LOCK DECKS**

The ARMOR's exclusive CON-LOCK concrete deck design is field ready for the pouring of concrete and features an exclusive flow-through design that alleviates the need for any rebar to be installed in the weighbridge.

## TAKE A LOOK INSIDE AN ARMOR® WEIGHBRIDGE TO SEE WHY IT'S THE BEST TRUCK SCALE ON THE MARKET

ARMOR® concrete deck weighbridges can provide better traction in wet or icy weather and are ideal for above ground and pit applications.