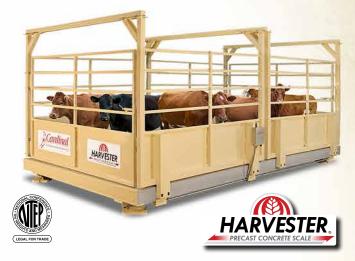

## Harvester<sup>®</sup> LSC Livestock Scales

- Group Livestock Weighing with Concrete Deck
- Cattle pen with two-end swing gates included/pre-installed
- Ideal for stockyards, sale barns, feedlots, and private farms
- Up to 30-ton capacity and 52.5 ft. long x 10 ft. wide sizes
- Four hinge points on each gate for superior durability
- Checkered diamond pattern permanently etched into the concrete deck for hoof-gripping stability and animal safety