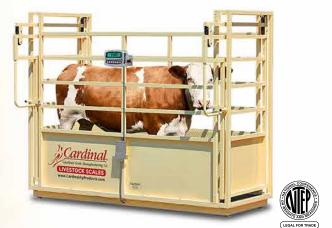

### Single Animal Weighing with Pen and Gates

- Accurate to within 1/2 lb
- Dual slide-out gates included
- Stainless steel junction box and load cells
- Up to 5,000 lb capacity
- Ideal for weighing cattle, sheep, goats, swine, and more
- Rubber mat interior flooring for animal stability and safety