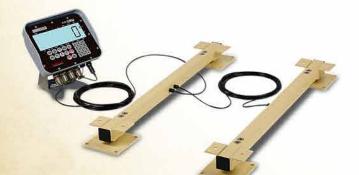

### **LB Series Load Bars**

Versatile, Customizable Weighing Applications

- Multi-purpose weighing use as cake scales, chute scales,
- bin scales, or small non-legal-for-trade livestock scales
- Cables included no summing box needed
- Mild steel construction
- Up to 5,000 lb capacity and accurate to within +/- 1%
- Extra-wide foot plates for added stability and support