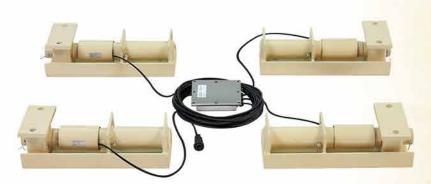

### **LB Series Load Bars**

Versatile, Customizable Weighing Applications

- Multi-purpose weighing use as cake scales, chute scales,
- bin scales, or small non-legal-for-trade livestock scales
- Cables included no summing box needed
- Mild steel construction
- Up to 5,000 lb capacity and accurate to within +/- 1%
- Extra-wide foot plates for added stability and support