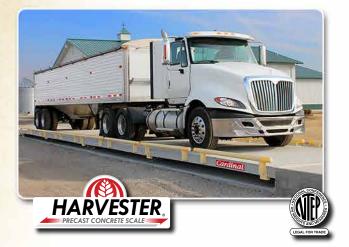

### Harvester<sup>®</sup> PSC Truck Scales

Patented Pre-Cast Concrete Deck Strength

- Economical truck scale value for farm weighing applications
- Platform lengths from 17.5 to 105 feet
- Up to 50-ton capacity available
- · High-tensile-strength, factory-poured concrete decks
- 3-year deck-and-below warranty
- Optional guide rails available