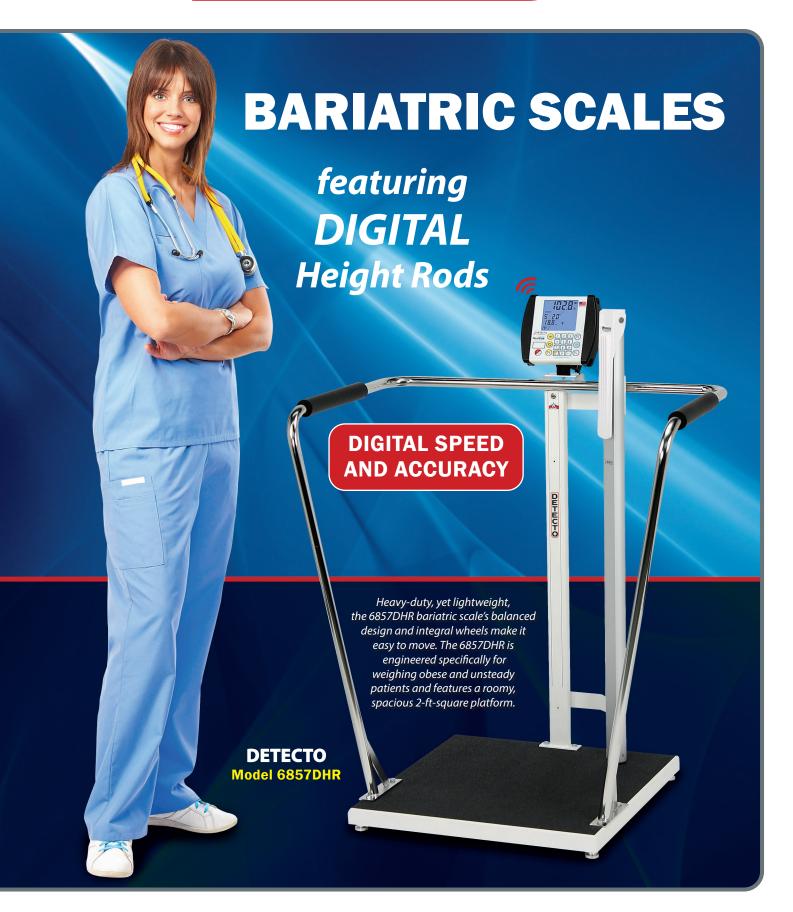

## **DETECTO DIGITAL BARIATRIC SCALES**

-- WITH DIGITAL HEIGHT RODS --

## **DIGITAL WEIGHT • HEIGHT • BMI**

The 6857DHR and 6854DHR bariatric scales are designed for optimum performance and display weight, height, and BMI simultaneously (shown below) by

simply raising the digital height rod while a patient is being weighed on the scale. There are no keys to push, no operational sequences to memorize, it's fully automatic. These bariatric scales are EMR-ready with USB, serial, and optional Wi-Fi. The ability to print or save weight data with these scales is a real timesaving device for clinics, doctor's offices, long-term care facilities, and other medical institutions.

- Digital measurement speed and accuracy
- Stainless steel handrails for assurance
- Integral wheels for quick and easy transport
- ► Height rod measures up to 6'7" / 200 cm

| DETECTO DIGITAL BARIATRIC SCALE SPECIFICATIONS |                                                                          |                                      |
|------------------------------------------------|--------------------------------------------------------------------------|--------------------------------------|
|                                                | 6857DHR                                                                  | 6854DHR                              |
| CAPACITIES:                                    | 1,000 lb x 0.2 lb /<br>450 kg x 0.1 kg                                   | 600 lb x 0.2 lb /<br>270 kg x 0.1 kg |
| PLATFORM SIZE:                                 | 24" x 24" / 61 cm x 61 cm                                                | 18" x 14" / 46 cm x 36 cm            |
| SHIPPING WEIGHT:                               | 85 lb / 39 kg                                                            | 74 lb / 34 kg                        |
| DIGITAL<br>HEIGHT ROD<br>MEASUREMENTS:         | 43" / 110 cm -<br>79" / 200 cm                                           | same                                 |
| POWER:                                         | 6 AA size alkaline<br>batteries (not included) or<br>optional AC adapter | same                                 |
| DISPLAY:                                       | Liquid Crystal, 0.875"/22 mm high weight readouts                        | same                                 |
| CONNECTIVITY:                                  | Serial, USB,<br>and optional Wi-Fi                                       | same                                 |
|                                                |                                                                          |                                      |