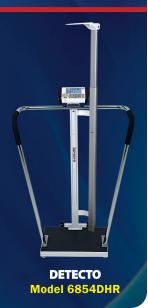

## **DIGITAL WEIGHT • HEIGHT • BMI**

The 6857DHR and 6854DHR bariatric scales are designed for optimum performance and display weight, height, and BMI simultaneously (shown below) by

simply raising the digital height rod while a patient is being weighed on the scale. There are no keys to push, no operational sequences to memorize, it's fully automatic. These bariatric scales are EMR-ready with USB, serial, and optional Wi-Fi. The ability to print or save weight data with these scales is a real timesaving device for clinics, doctor's offices, long-term care facilities, and other medical institutions.

- Digital measurement speed and accuracy
- Stainless steel handrails for assurance
- Integral wheels for quick and easy transport
- ► Height rod measures up to 6'7" / 200 cm

| DETECTO DIGITAL BARIATRIC SCALE SPECIFICATIONS |                                                                          |                                      |
|------------------------------------------------|--------------------------------------------------------------------------|--------------------------------------|
|                                                | 6857DHR                                                                  | 6854DHR                              |
| CAPACITIES:                                    | 1,000 lb x 0.2 lb /<br>450 kg x 0.1 kg                                   | 600 lb x 0.2 lb /<br>270 kg x 0.1 kg |
| PLATFORM SIZE:                                 | 24" x 24" / 61 cm x 61 cm                                                | 18" x 14" / 46 cm x 36 cm            |
| SHIPPING WEIGHT:                               | 85 lb / 39 kg                                                            | 74 lb / 34 kg                        |
| DIGITAL<br>HEIGHT ROD<br>MEASUREMENTS:         | 43" / 110 cm -<br>79" / 200 cm                                           | same                                 |
| POWER:                                         | 6 AA size alkaline<br>batteries (not included) or<br>optional AC adapter | same                                 |
| DISPLAY:                                       | Liquid Crystal, 0.875"/22 mm high weight readouts                        | same                                 |
| CONNECTIVITY:                                  | Serial, USB,<br>and optional Wi-Fi                                       | same                                 |
|                                                |                                                                          |                                      |