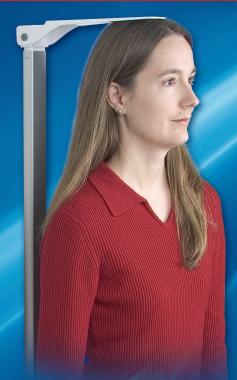

## **DIGITAL WEIGHT • HEIGHT • BMI**

The 6857DHR and 6854DHR bariatric scales are designed for optimum performance and display weight, height, and BMI simultaneously (shown below) by

simply raising the digital height rod while a patient is being weighed on the scale. There are no keys to push, no operational sequences to memorize, it's fully automatic. These bariatric scales are EMR-ready with USB, serial, and optional Wi-Fi. The ability to print or save weight data with these scales is a real timesaving device for clinics, doctor's offices, long-term care facilities, and other medical institutions.