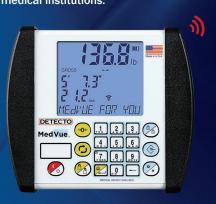

## **DIGITAL WEIGHT • HEIGHT • BMI**

The 6857DHR and 6854DHR bariatric scales are designed for optimum performance and display weight, height, and BMI simultaneously (shown below) by

## **VERSATILE CONNECTIVITY**

Detecto's state-of-the-art MedVue® digital weight indicator includes DB9 serial, USB, and optional wired or Wi-Fi Ethernet output for data transfer to a printer or PC-based EMR (electronic medical record) software. With the time/date feature, the scale can send the weight, time, date, BMI (Body Mass Index), and height directly to a printer or a PC for record keeping. The 350-degree swivel mounting bracket allows it to be positioned wherever it's easiest for viewing.