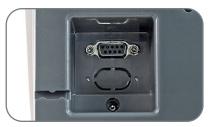

Product look up preset keys speed counting operations

AC adapter included (UL listed for the U.S. and Canada)

Includes second scale input port (remote scale only)

| Model:                 | <b>C</b> 30                                                                                                                                                              | C65                            | <b>C1</b> 00                   |
|------------------------|--------------------------------------------------------------------------------------------------------------------------------------------------------------------------|--------------------------------|--------------------------------|
| Capacity:              | 30 lb x 0.002 lb / 15 kg x 1 g                                                                                                                                           | 65 lb x 0.005 lb / 30 kg x 2 g | 100 lb x 0.01 lb / 50 kg x 5 g |
| Weight Resolution:     | 1 part in 15,000                                                                                                                                                         |                                |                                |
| Counting Resolution:   | 1 part in 300,000                                                                                                                                                        |                                |                                |
| Power:                 | Built-in rechargeable 6V/4Ah battery or 12VDC /110~240 VAC 50/60Hz usULc AC adapter (included)                                                                           |                                |                                |
| Scale Construction:    | ABS plastic                                                                                                                                                              |                                |                                |
| Overall Dimensions:    | 13.5 in L x 13.6 in W x 4.9 in H / 34.3 cm L x 34.5 cm W x 12.4 cm H                                                                                                     |                                |                                |
| Platform Construction: | Stainless steel                                                                                                                                                          |                                |                                |
| Platform Dimensions:   | 12.8 in L x 9.1 in W x 0.6 in H / 32.5 cm L x 23.1 cm W x 1.5 cm H                                                                                                       |                                |                                |
| Display Type:          | Seven-segment, backlit blue LCD • WEIGHT: 6 digits • Average Piece Weight: 6 digits • PIECES: 6 digits Individual Digit Size: 0.3 in W x 0.5 in H / 7.6 mm W x 12.7 mm H |                                |                                |
| Display Dimensions:    | 2.4 in W x 2.1 in H / 6.1 cm W x 5.3 cm H                                                                                                                                |                                |                                |
| Humidity:              | 25% ~ 95% RH                                                                                                                                                             |                                |                                |
| Temperature Range:     | 32° ~ 104° F / 0° ~ 40° C                                                                                                                                                |                                |                                |
| Zero:                  | Established on power-up routine and maintained by auto-zero circuitry                                                                                                    |                                |                                |
| Port:                  | Second scale input port (remote scale only)                                                                                                                              |                                |                                |
| Weights:               | Product Weight: 7.6 lb / 3.4 kg • Shipping Weight: 10.1 lb / 4.6 kg                                                                                                      |                                |                                |
| UPC Code:              | 809161193701                                                                                                                                                             | 809161193800                   | 809161302905                   |