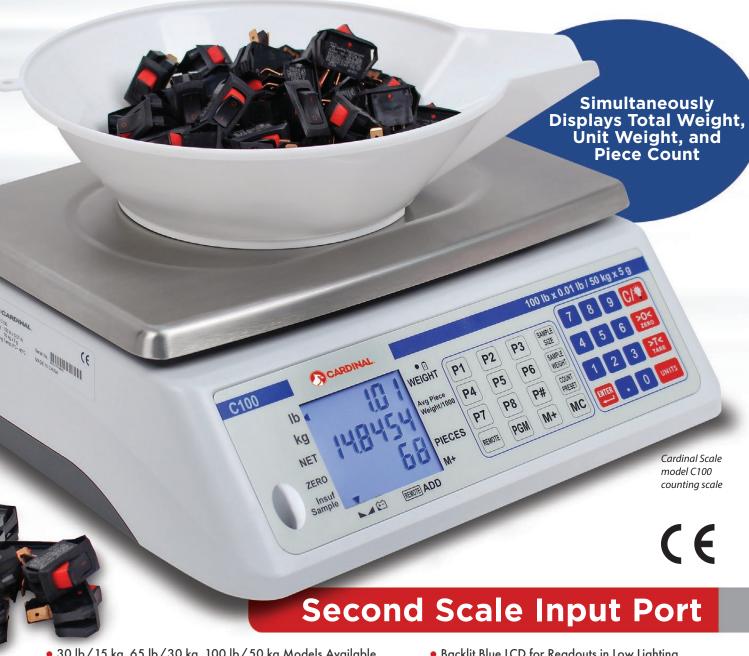

## **C Series | Portable Counting Scales**

- 30 lb/15 kg, 65 lb/30 kg, 100 lb/50 kg Models Available
- Rechargeable Battery Pack Included for Mobile Weighing
- Sturdy Stainless Steel Platform for Long-Lasting Durability
- Effortless Keypad Data Entry Numerical Keyboard
- Piece Counts with Known and Unknown Weight Samples
- Backlit Blue LCD for Readouts in Low Lighting
- Preset Weight and Quantity Limits with Alerts
- Up to 99 Stored Product Look Ups
- Audible Beep Confirmation (may be disabled)
- Sleep Mode for Extended Battery Life

Cardinal Scale's C series scales with rechargeable battery are ideal for inventory counting where mobility is a must!

These durable counting scales feature a full keypad to enter and recall known piece weights and tare weights, metric conversion, large backlit single LCD, bubble level, and non-skid feet for stability.

Product look up preset keys speed counting operations

AC adapter included (UL listed for the U.S. and Canada)

Includes second scale input port (remote scale only)

| Model:                 | <b>C</b> 30                                                                                                                                                              | C65                            | <b>C1</b> 00                   |
|------------------------|--------------------------------------------------------------------------------------------------------------------------------------------------------------------------|--------------------------------|--------------------------------|
| Capacity:              | 30 lb x 0.002 lb / 15 kg x 1 g                                                                                                                                           | 65 lb x 0.005 lb / 30 kg x 2 g | 100 lb x 0.01 lb / 50 kg x 5 g |
| Weight Resolution:     | 1 part in 15,000                                                                                                                                                         |                                |                                |
| Counting Resolution:   | 1 part in 300,000                                                                                                                                                        |                                |                                |
| Power:                 | Built-in rechargeable 6V/4Ah battery or 12VDC /110~240 VAC 50/60Hz usULc AC adapter (included)                                                                           |                                |                                |
| Scale Construction:    | ABS plastic                                                                                                                                                              |                                |                                |
| Overall Dimensions:    | 13.5 in L x 13.6 in W x 4.9 in H / 34.3 cm L x 34.5 cm W x 12.4 cm H                                                                                                     |                                |                                |
| Platform Construction: | Stainless steel                                                                                                                                                          |                                |                                |
| Platform Dimensions:   | 12.8 in L x 9.1 in W x 0.6 in H / 32.5 cm L x 23.1 cm W x 1.5 cm H                                                                                                       |                                |                                |
| Display Type:          | Seven-segment, backlit blue LCD • WEIGHT: 6 digits • Average Piece Weight: 6 digits • PIECES: 6 digits Individual Digit Size: 0.3 in W x 0.5 in H / 7.6 mm W x 12.7 mm H |                                |                                |
| Display Dimensions:    | 2.4 in W x 2.1 in H / 6.1 cm W x 5.3 cm H                                                                                                                                |                                |                                |
| Humidity:              | 25% ~ 95% RH                                                                                                                                                             |                                |                                |
| Temperature Range:     | 32° ~ 104° F / 0° ~ 40° C                                                                                                                                                |                                |                                |
| Zero:                  | Established on power-up routine and maintained by auto-zero circuitry                                                                                                    |                                |                                |
| Port:                  | Second scale input port (remote scale only)                                                                                                                              |                                |                                |
| Weights:               | Product Weight: 7.6 lb / 3.4 kg • Shipping Weight: 10.1 lb / 4.6 kg                                                                                                      |                                |                                |
| UPC Code:              | 809161193701                                                                                                                                                             | 809161193800                   | 809161302905                   |