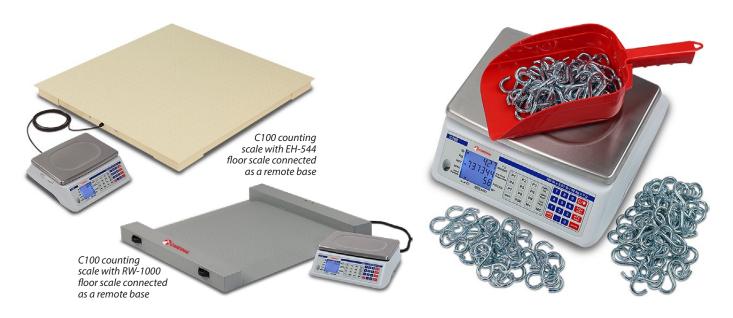

Product look up preset keys speed counting operations

AC adapter included (UL listed for the U.S. and Canada)

Includes second scale input port (remote scale only)

| Model:                 | <b>C</b> 30                                                                                                                                                              | C65                            | <b>C1</b> 00                   |
|------------------------|--------------------------------------------------------------------------------------------------------------------------------------------------------------------------|--------------------------------|--------------------------------|
| Capacity:              | 30 lb x 0.002 lb / 15 kg x 1 g                                                                                                                                           | 65 lb x 0.005 lb / 30 kg x 2 g | 100 lb x 0.01 lb / 50 kg x 5 g |
| Weight Resolution:     | 1 part in 15,000                                                                                                                                                         |                                |                                |
| Counting Resolution:   | 1 part in 300,000                                                                                                                                                        |                                |                                |
| Power:                 | Built-in rechargeable 6V/4Ah battery or 12VDC /110~240 VAC 50/60Hz usULc AC adapter (included)                                                                           |                                |                                |
| Scale Construction:    | ABS plastic                                                                                                                                                              |                                |                                |
| Overall Dimensions:    | 13.5 in L x 13.6 in W x 4.9 in H / 34.3 cm L x 34.5 cm W x 12.4 cm H                                                                                                     |                                |                                |
| Platform Construction: | Stainless steel                                                                                                                                                          |                                |                                |
| Platform Dimensions:   | 12.8 in L x 9.1 in W x 0.6 in H / 32.5 cm L x 23.1 cm W x 1.5 cm H                                                                                                       |                                |                                |
| Display Type:          | Seven-segment, backlit blue LCD • WEIGHT: 6 digits • Average Piece Weight: 6 digits • PIECES: 6 digits Individual Digit Size: 0.3 in W x 0.5 in H / 7.6 mm W x 12.7 mm H |                                |                                |
| Display Dimensions:    | 2.4 in W x 2.1 in H / 6.1 cm W x 5.3 cm H                                                                                                                                |                                |                                |
| Humidity:              | 25% ~ 95% RH                                                                                                                                                             |                                |                                |
| Temperature Range:     | 32° ~ 104° F / 0° ~ 40° C                                                                                                                                                |                                |                                |
| Zero:                  | Established on power-up routine and maintained by auto-zero circuitry                                                                                                    |                                |                                |
| Port:                  | Second scale input port (remote scale only)                                                                                                                              |                                |                                |
| Weights:               | Product Weight: 7.6 lb / 3.4 kg • Shipping Weight: 10.1 lb / 4.6 kg                                                                                                      |                                |                                |
| UPC Code:              | 809161193701                                                                                                                                                             | 809161193800                   | 809161302905                   |