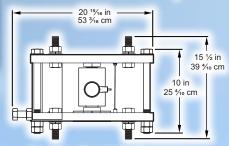

## Wide Selection of Weight Indicators Available

These sizes shown in the diagram are for 50K, 100K, and 120K SCA load cells. Consult factory for 200K SCA load cell stand dimensions.

Kits include: Stainless steel SCA load cells, mild steel load cell stands powder coat painted industrial tan, 1 load cell trim box, and 50 ft/15 m interconnect cable.