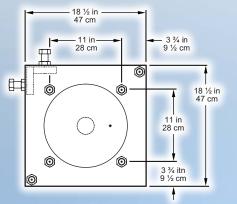

## Wide Selection of Weight Indicators Available

These sizes shown in the diagram are for 50K, 100K, and 120K SCA load cells. Consult factory for 200K SCA load cell stand dimensions.

Kits include: Stainless steel SCA load cells, mild steel load cell stands powder coat painted industrial tan, 1 load cell trim box, and 50 ft/15 m interconnect cable.