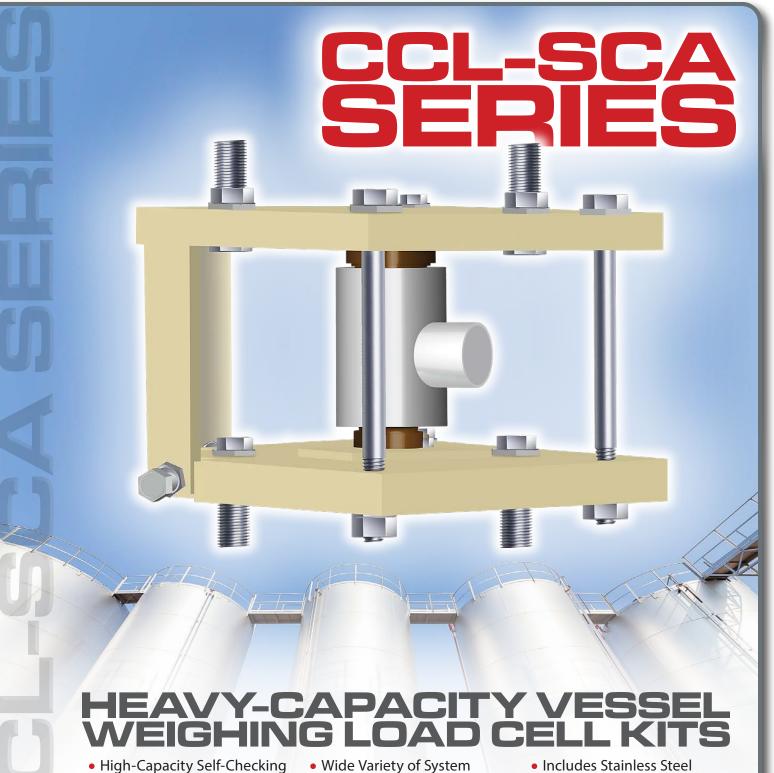

## CCL-SCA SERIES LOAD CELL KITS

**HEAVY-CAPACITY VESSEL WEIGHING MOUNTING ASSEMBLIES** 

Standard System Capacities Available From 150,000 lb / 68,000 kg up to 800,000 lb / 363,000 kg (additional sizes available)

4

4

Cardinal Scale's CCL-SCA series floor stand tank scales are designed for weighing heavy-capacity static concentric loads. The stands come with Cardinal Scale's SCA series stainless steel weather proof load cells. The compact construction of the stands minimizes installation time.

Each CCL-SCA series unit installs quickly without the need for additional external stabilizing hardware. Whether tank, hopper, or vessel weighing, the heavy-duty stand design will provide you with years of reliable, accurate weighing operation. Combine them with one of Cardinal Scale's digital weight indicators for a complete vessel weighing system with connectivity to a multitude of devices and networks.