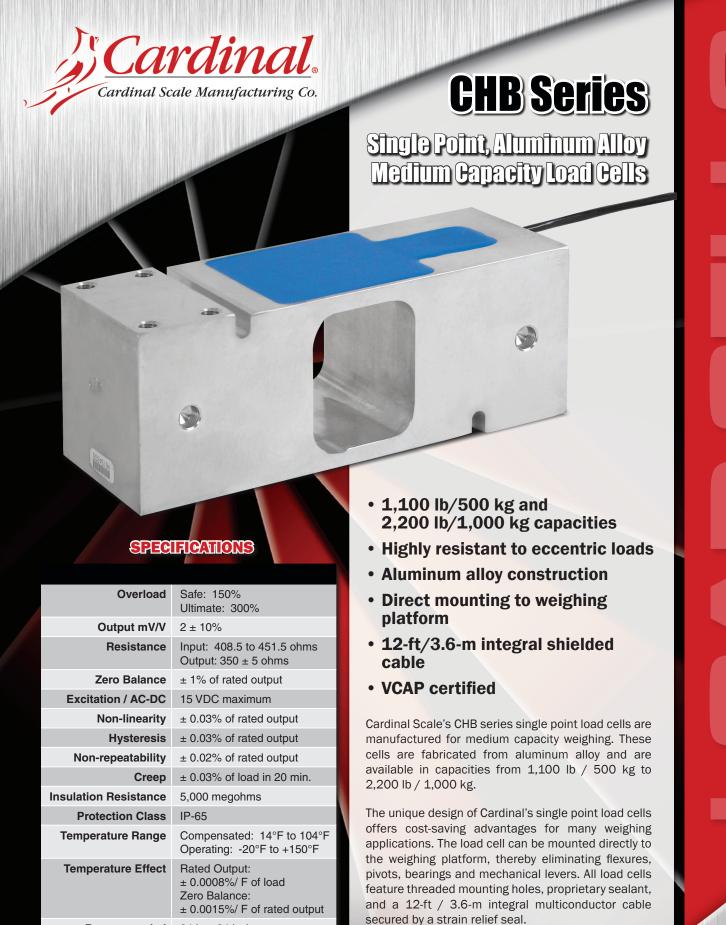

## Single Point CHB Series

## Medium-Capacity, Aluminum Alloy Load Cells

| MODEL      | LB CAPACITY | KG CAPACITY | SHIPPING WEIGHT |
|------------|-------------|-------------|-----------------|
| CHB-500KG  | 1,100       | 500         | 6 lb            |
| CHB-1000KG | 2,200       | 1,000       | 6 lb            |