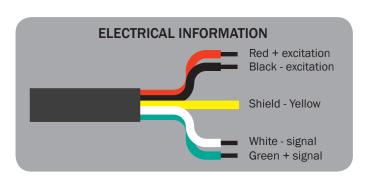

Recommended

**Platform Size** 

24 in x 24 in /

610 mm x 610 mm

## Single Point CHB Series

## Medium-Capacity, Aluminum Alloy Load Cells



| MODEL      | LB CAPACITY | KG CAPACITY | SHIPPING WEIGHT |
|------------|-------------|-------------|-----------------|
| CHB-500KG  | 1,100       | 500         | 6 lb            |
| CHB-1000KG | 2,200       | 1,000       | 6 lb            |





## **VCAP CERTIFIED**

Cardinal Scale has been formally audited and found to be fully compliant with the Verified Conformity Assessment Program (VCAP) administered by the National Type Evaluation Program (NTEP) of the National Conference on Weights and Measures (NCWM).

 $Cardinal\ Scale\ reserves\ the\ right\ to\ improve, enhance\ or\ modify\ features\ and\ specifications\ without\ prior\ notice.\ All\ registered\ trademarks\ are\ the\ property\ of\ their\ respective\ owners.$ 

Cardinal Scale Manufacturing Co.
102 E. Daugherty, Webb City, MO 64870 USA
Ph: 417-673-4631 or 800-441-4237 • Fax: 417-673-2153
www.CardinalScale.com

**SOLD BY:**