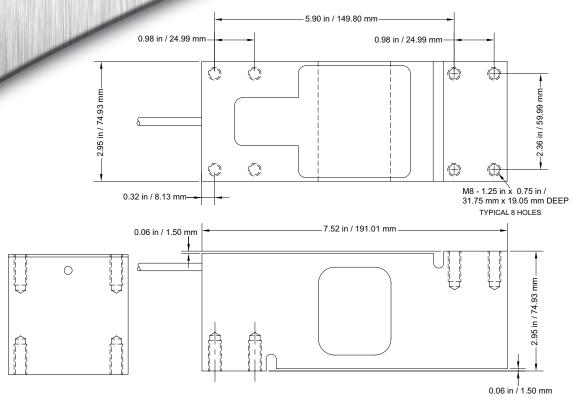

Recommended

**Platform Size** 

24 in x 24 in /

610 mm x 610 mm

## Single Point CHB Series

## Medium-Capacity, Aluminum Alloy Load Cells



| MODEL      | LB CAPACITY | KG CAPACITY | SHIPPING WEIGHT |
|------------|-------------|-------------|-----------------|
| CHB-500KG  | 1,100       | 500         | 6 lb            |
| CHB-1000KG | 2,200       | 1,000       | 6 lb            |





## **VCAP CERTIFIED**

Cardinal Scale has been formally audited and found to be fully compliant with the Verified Conformity Assessment Program (VCAP) administered by the National Type Evaluation Program (NTEP) of the National Conference on Weights and Measures (NCWM).

 $Cardinal\ Scale\ reserves\ the\ right\ to\ improve, enhance\ or\ modify\ features\ and\ specifications\ without\ prior\ notice.\ All\ registered\ trademarks\ are\ the\ property\ of\ their\ respective\ owners.$ 

Cardinal Scale Manufacturing Co.
102 E. Daugherty, Webb City, MO