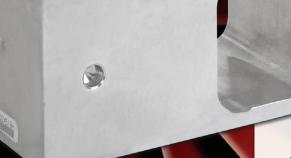

Cardinal Scale's CHB series single point load cells are manufactured for medium capacity weighing. These cells are fabricated from aluminum alloy and are available in capacities from 1,100 lb / 500 kg to 2,200 lb / 1,000 kg.

The unique design of Cardinal's single point load cells offers cost-saving advantages for many weighing applications. The load cell can be mounted directly to the weighing platform, thereby eliminating flexures, pivots, bearings and mechanical levers. All load cells feature threaded mounting holes, proprietary sealant, and a 12-ft / 3.6-m integral multiconductor cable secured by a strain relief seal.