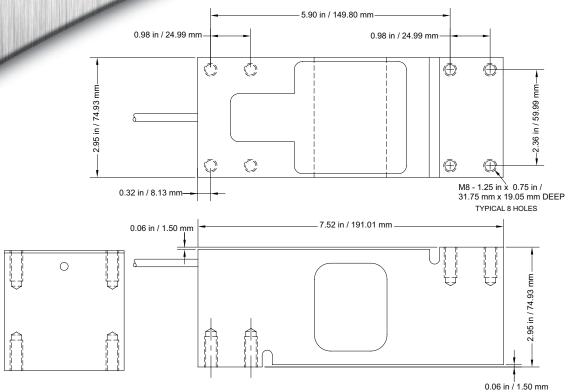

Recommended

**Platform Size** 

± 0.0015%/ F of rated output

24 in x 24 in /

610 mm x 610 mm

- 1,100 lb/500 kg and 2,200 lb/1,000 kg capacities
- Highly resistant to eccentric loads
- Aluminum alloy construction
- Direct mounting to weighing platform
- 12-ft/3.6-m integral shielded cable
- VCAP certified

The unique design of Cardinal's single point load cells offers cost-saving advantages for many weighing applications. The load cell can be mounted directly to the weighing platform, thereby eliminating flexures, pivots, bearings and mechanical levers. All load cells feature threaded mounting holes, proprietary sealant, and a 12-ft / 3.6-m integral multiconductor cable secured by a strain relief seal.