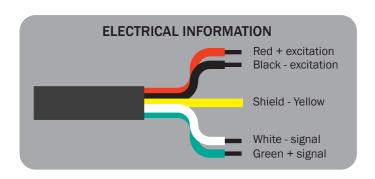

The unique design of Cardinal's single point load cells offers cost-saving advantages for many weighing applications. The load cell can be mounted directly to the weighing platform, thereby eliminating flexures, pivots, bearings and mechanical levers. All load cells feature threaded mounting holes, proprietary sealant, and a 12-ft / 3.6-m integral multiconductor cable secured by a strain relief seal.