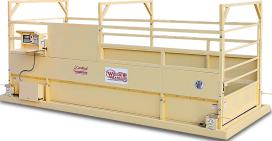

# Stationary Single Animal Scales

Cardinal Scale model LSM2018-MWC225P tandem axle group livestock scale shown here with optional solar panel

Accurate to ½ lb with dual slide-out gates