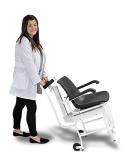

#### 475

Mechanical Weighbeam Chair Scales

DETECTO's 475 chair scale has a plastic-molded seat for patient comfort complete with lift-away armrests on both sides and a fold-up footrest for easy access during patient transfers from

a wheelchair or hospital bed. The die-cast, dual-sided weigh beam is readable from either side and features white enamel finish. No electricity is required, since the scale is mechanical. The 475 has a 450 lb x 4 oz capacity, and the model 4751 is also available with 440 lb x 4 oz / 200 kg x 100 g capacity.