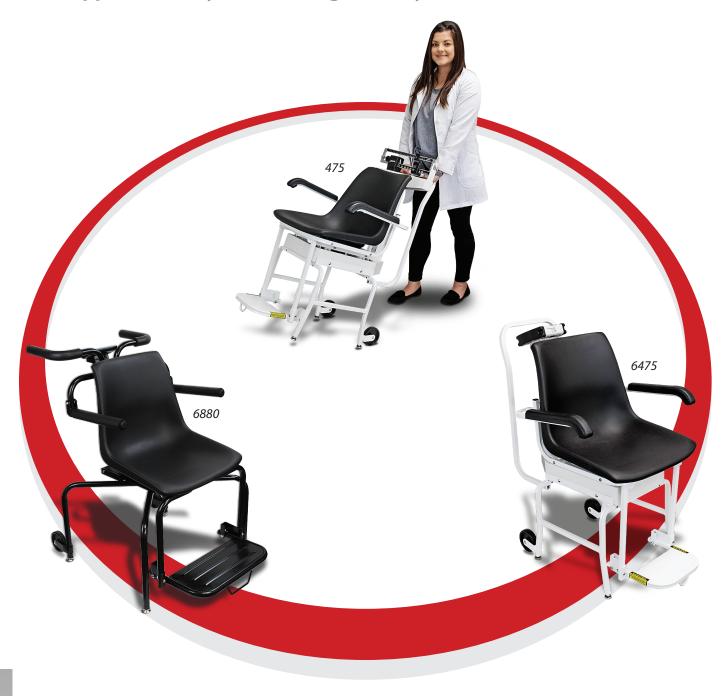

#### 475

Mechanical Weighbeam Chair Scales

DETECTO's 475 chair scale has a plastic-molded seat for patient comfort complete with lift-away armrests on both sides and a fold-up footrest for easy access during patient transfers from

a wheelchair or hospital bed. The die-cast, dual-sided weigh beam is readable from either side and features white enamel finish. No electricity is required, since the scale is mechanical. The 475 has a 450 lb x 4 oz capacity, and the model 4751 is also available with 440 lb x 4 oz / 200 kg x 100 g capacity.

**Digital Chair Scales** 

DETECTO 6475 chair scale provides digital speed and accuracy for weighing while patients are seated in comfort. The 0.7-inch/19-mm high LCD display offer fast readouts accurate to within 0.2 lb / 0.1 kg. The

#### 6880

Digital Chair Scales with Smart-Phone-Style Indicator

DETECTO's 6880 digital chair scale offers fold-up armrests and footrests to ease patient transfers, 550 lb x 0.2 lb / 250 kg x 0.1 kg capacity, an ergonomically-shaped plastic-molded seat, and smooth gliding 3 in/8 cm diameter rear wheels. Wi-Fi and Bluetooth 5.0 are available on some models for wireless EMR/EHR connectivity. The scale is electronic with a single load cell. Padded hand grips contribute to the 6880 being a pleasure to operate.