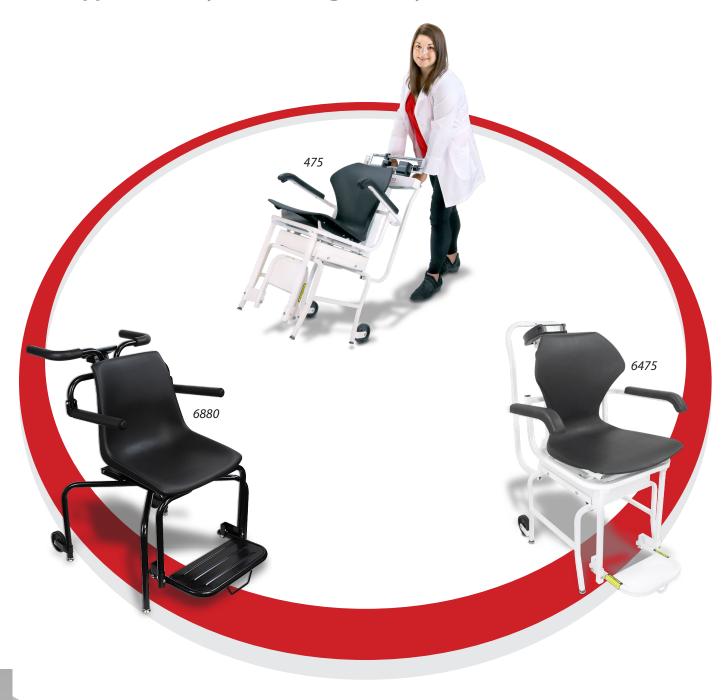

#### 475

Mechanical Weighbeam Chair Scales

DETECTO's 475 chair scale has a plastic-molded seat for patient comfort complete with lift-away armrests on both sides and a fold-up footrest for easy access during patient transfers from