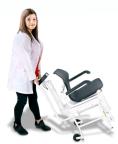

**Digital Chair Scales** 

DETECTO 6475 chair scale provides digital speed and accuracy for weighing while patients are seated in comfort. The 0.7-inch/19-mm high LCD display offer fast readouts accurate to within 0.2 lb / 0.1 kg. The

scale's LOCK/RELEASE key holds the patient weight, so that clinical professionals can attend to their patient first before recording the weight. The EMR/EHR-ready RS232 serial port comes standard and Wi-Fi/Bluetooth is available on some models. The scale's capacity is 400 lb x 0.2 lb / 180 kg x 0.1 kg.