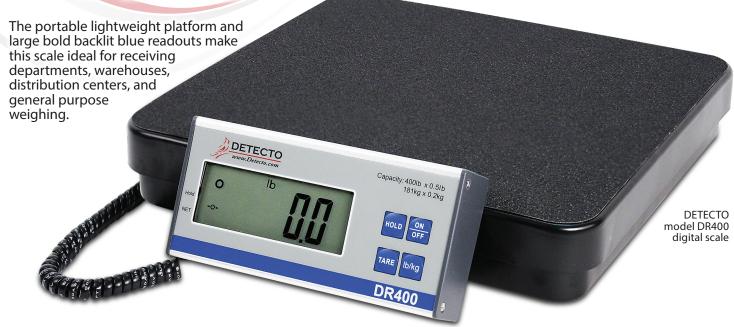

## LIGHTWEIGHT PORPOSESCALES

DR150 DR400

## EXCELLENT FOR USE WHERE SPACE IS LIVITED

- Compact, low-profile design for space-saving efficiency
- Coiled cable from scale base allows versatile positioning of the indicator
- Slip-resistant, texturized black rubber mat for traction
- 150 lb x 0.2 lb and 400 lb x 0.5 lb models available

- Battery or AC power for your convenience
- 12.5 in W x 11.9 in D x 2.2 in H / 318 mm W x 303 mm D x 58 mm H platform
- Raised buttons and audible beep confirmation of keypresses
- Bold 1-in/25-mm high digits with backlit blue LCD
- Pounds and kilograms conversion with Units key
- Simple four-key operation is easy to use even for novices

## Wall Mount Display for Permanent Set-up or Floor/ Tabletop Display for Mobile Weighing

The DR series indicator's versatile drop-in mounting bracket and coiled cable allows the display to be positioned on the floor or tabletop for quick mobile weighing use or you may permanently mount it on the wall using the included screws and plastic drywall anchors.