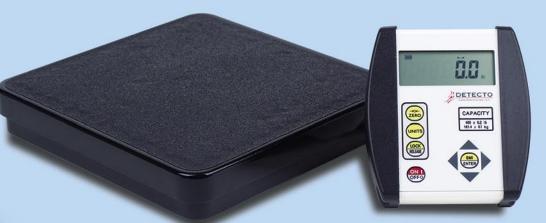

## DR400-750

## **Portable Home Health Care Scale**

Detecto's reliable DR400-750 digital physician scale is lightweight and portable, making it perfect for mobile clinics, home care nurses, or wherever a portable scale with Body Mass Index is needed. The remote digital indicator comes with a wall-mount bracket and easily mounts on a counter top or wall. The indicator features large 0.75 high digits in an LCD display, selectable units, Body Mass Index and a Lock/Release key for holding

weight after a patient has stepped away from the scale. The 750 quickly calculates Body Mass Index by simply entering the patient's height while weighing.

The DR400-750 is battery powered, so you can take the scale anywhere you need it. The unit has a slip-resistant mat to ensure patient safety when getting on and off the scale.