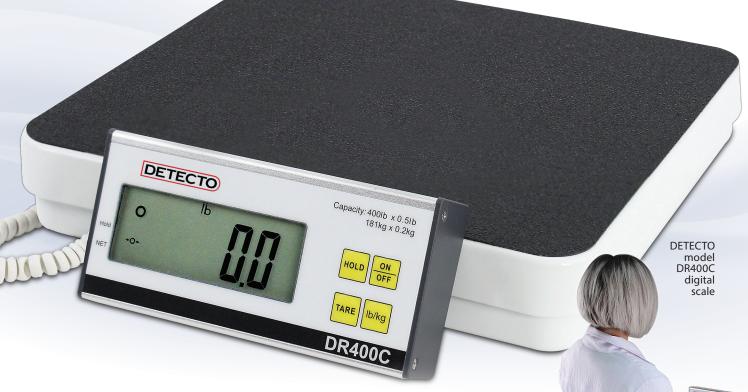

## SPACE IS LIVITED

The portable lightweight platform and large bold backlit blue readouts make this scale ideal for mobile clinics, home healthcare nurses, doctor's offices, general purpose use, and home bathroom weighing.

- Compact, low-profile design for space-saving efficiency
- Coiled cable from scale base allows versatile positioning of the indicator
- Slip-resistant, texturized black rubber mat for traction and patient stability
- 550 lb x 0.2 lb and 400 lb x 0.5 lb models available
- Battery or AC power for your convenience

- 12.5 in W x 11.9 in D x 2.2 in H / 318 mm W x 303 mm D x 58 mm H platform
- Raised buttons and audible beep confirmation of keypresses
- Bold 1-in/25-mm high digits with backlit blue LCD
- Pounds and kilograms conversion with Units key
- Simple four-key operation is easy to use even for novices