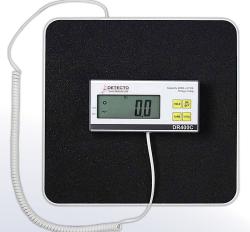

## PORTABLE DIGITAL FLOOR SCALES

DR400C | DR550C

- Compact, low-profile design for space-saving efficiency
- Coiled cable from scale base allows versatile positioning of the indicator
- Slip-resistant, texturized black rubber mat for traction and patient stability
- 550 lb x 0.2 lb / 250 kg x 0.1 kg and 400 lb x 0.5 lb / 180 kg x 0.2 kg models available

DETECTO's model DR400C and DR550C digital portable floor scales will provide you with years of accurate and reliable weighing from the brand you trust in clinical weighing. The scales arrive assembled and ready for use.

- Battery or AC power for your convenience
- Lightweight, mobile weighing platform for easy transport
- Auto Shut-Off after 2 minutes conserves battery power
- Simple four-key operation is easy to use even for novices
- Pushbutton Tare will zero out the load on the platform
- Pounds and kilograms conversion with Units key
- Removeable steel platform that is durable and easy to clean

### Raised buttons and audible beep confirmation of keypresses

The economical DR400C and DR550C are battery powered, so you can take the scales anywhere you need them. The raised buttons are comfortable to press for a pleasant tactile feel, and an audible beep provides a confirmation of your keypresses. The backlit blue LCD with bold one-inchhigh digits is viewable in almost any lighting condition.

#### **Battery or AC Power**

DETECTO's DR400C and DR550C come with a UL listed 9V 300mA DC adapter (included) or may be powered by 4 AA batteries (not included) for mobile use. Easy access to 4 AA batteries located conveniently on the back of the indicator.