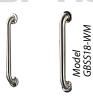

#### Wall-Mount Grab Bar

Stainless steel wall-mount support handles (ordered 1 bar per model)

Model DR-CASE