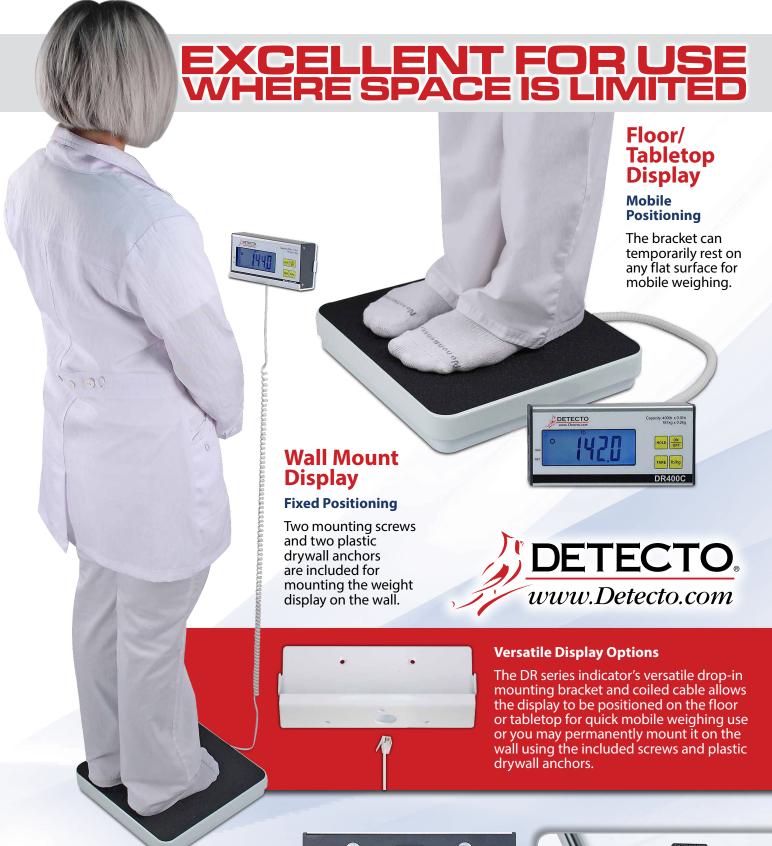

## PORTABLE DIGITAL FLOOR SCALES

DR400C | DR550C

- Compact, low-profile design for space-saving efficiency
- Coiled cable from scale base allows versatile positioning of the indicator
- Slip-resistant, texturized black rubber mat for traction and patient stability
- 550 lb x 0.2 lb / 250 kg x 0.1 kg and 400 lb x 0.5 lb / 180 kg x 0.2 kg models available

### PORTABLE HOME HEALTHCARE SCALES

The portable lightweight platform and large bold backlit blue readouts make this scale ideal for mobile clinics, home healthcare nurses, doctor's offices, general purpose use, and home bathroom weighing. The scale's moveable display lets you place it on a work surface or mounted to the wall, wherever it's most convenient for you to view. An optional black carrying case is available.

DETECTO's model DR400C and DR550C digital portable floor scales will provide you with years of accurate and reliable weighing from the brand you trust in clinical weighing. The scales arrive assembled and ready for use.

### Raised buttons and audible beep confirmation of keypresses

The economical DR400C and DR550C are battery powered, so you can take the scales anywhere you need them. The raised buttons are comfortable to press for a pleasant tactile feel, and an audible beep provides a confirmation of your keypresses. The backlit blue LCD with bold one-inchhigh digits is viewable in almost any lighting condition.

#### **Includes:**

DR series scale with coiled cable to indicator, mounting bracket, DC adapter, operation manual, and two mounting screws and two plastic drywall anchors.