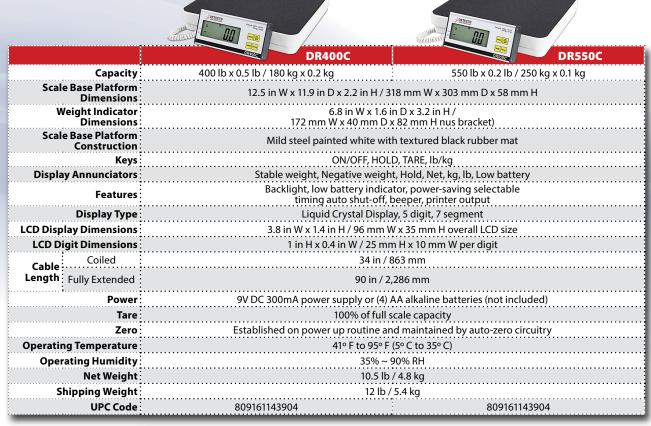

## PORTABLE DIGITAL FLOOR SCALES

DR400C | DR550C

- Compact, low-profile design for space-saving efficiency
- Coiled cable from scale base allows versatile positioning of the indicator
- Slip-resistant, texturized black rubber mat for traction and patient stability
- 550 lb x 0.2 lb / 250 kg x 0.1 kg and 400 lb x 0.5 lb / 180 kg x 0.2 kg models available

### PORTABLE HOME HEALTHCARE SCALES

The portable lightweight platform and large bold backlit blue readouts make this scale ideal for mobile clinics, home healthcare nurses, doctor's offices, general purpose use, and home bathroom weighing. The scale's moveable display lets you place it on a work surface or mounted to the wall, wherever it's most convenient for you to view. An optional black carrying case is available.

DETECTO's model DR400C and DR550C digital portable floor scales will provide you with years of accurate and reliable weighing from the brand you trust in clinical weighing. The scales arrive assembled and ready for use.

- Battery or AC power for your convenience
- Lightweight, mobile weighing platform for easy transport
- Auto Shut-Off after 2 minutes conserves battery power
- Simple four-key operation is easy to use even for novices
- Pushbutton Tare will zero out the load on the platform
- Pounds and kilograms conversion with Units key
- Removeable steel platform that is durable and easy to clean

### Raised buttons and audible beep confirmation of keypresses

The economical DR400C and DR550C are battery powered, so you can take the scales anywhere you need them. The raised buttons are comfortable to press for a pleasant tactile feel, and an audible beep provides a confirmation of your keypresses. The backlit blue LCD with bold one-inchhigh digits is viewable in almost any lighting condition.

#### **Battery or AC Power**

DETECTO's DR400C and DR550C come with a UL listed 9V 300mA DC adapter (included) or may be powered by 4 AA batteries (not included) for mobile use. Easy access to 4 AA batteries located conveniently on the back of the indicator.

#### **Includes:**

DR series scale with coiled cable to indicator, mounting bracket, DC adapter, operation manual, and two mounting screws and two plastic drywall anchors.