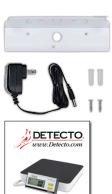

#### **Includes:**

DR series scale with coiled cable to indicator, mounting bracket, DC adapter, operation manual, and two mounting screws and two plastic drywall anchors.