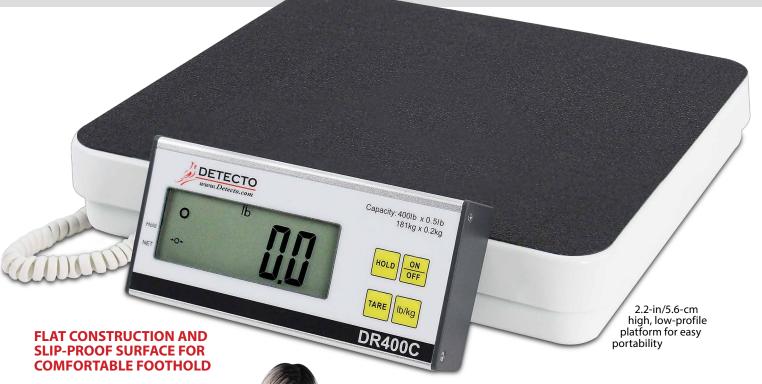

## PORTABLE DIGITAL FLOOR SCALES

DR400C | DR550C

- Compact, low-profile design for space-saving efficiency
- Coiled cable from scale base allows versatile positioning of the indicator
- Slip-resistant, texturized black rubber mat for traction and patient stability
- 550 lb x 0.2 lb / 250 kg x 0.1 kg and 400 lb x 0.5 lb / 180 kg x 0.2 kg models available

- Battery or AC power for your convenience
- Lightweight, mobile weighing platform for easy transport
- Auto Shut-Off after 2 minutes conserves battery power
- Simple four-key operation is easy to use even for novices
- Pushbutton Tare will zero out the load on the platform
- Pounds and kilograms conversion with Units key
- Removeable steel platform that is durable and easy to clean

### Raised buttons and audible beep confirmation of keypresses

The economical DR400C and DR550C are battery powered, so you can take the scales anywhere you need them. The raised buttons are comfortable to press for a pleasant tactile feel, and an audible beep provides a confirmation of your keypresses. The backlit blue LCD with bold one-inchhigh digits is viewable in almost any lighting condition.