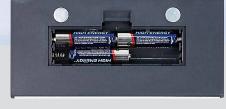

#### **Battery or AC Power**

DETECTO's DR400C and DR550C come with a UL listed 9V 300mA DC adapter (included) or may be powered by 4 AA batteries (not included) for mobile use. Easy access to 4 AA batteries located conveniently on the back of the indicator.