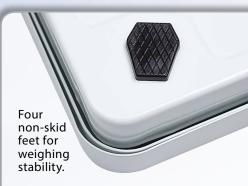

## PORTABLE DIGITAL FLOOR SCALES

DR400C | DR550C

- Compact, low-profile design for space-saving efficiency
- Coiled cable from scale base allows versatile positioning of the indicator
- Slip-resistant, texturized black rubber mat for traction and patient stability
- 550 lb x 0.2 lb / 250 kg x 0.1 kg and 400 lb x 0.5 lb / 180 kg x 0.2 kg models available