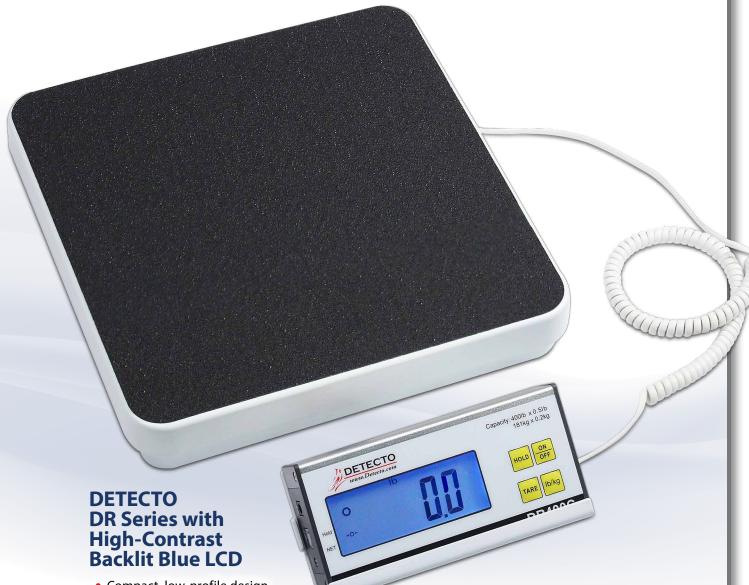

## PORTABLE DIGITAL FLOOR SCALES

DR400C | DR550C

- Compact, low-profile design for space-saving efficiency
- Coiled cable from scale base allows versatile positioning of the indicator
- Slip-resistant, texturized black rubber mat for traction and patient stability
- 550 lb x 0.2 lb / 250 kg x 0.1 kg and 400 lb x 0.5 lb / 180 kg x 0.2 kg models available

### PORTABLE HOME HEALTHCARE SCALES

The portable lightweight platform and large bold backlit blue readouts make this scale ideal for mobile clinics, home healthcare nurses, doctor's offices, general purpose use, and home bathroom weighing. The scale's moveable display lets you place it on a work surface or mounted to the wall, wherever it's most convenient for you to view. An optional black carrying case is available.

### Raised buttons and audible beep confirmation of keypresses

The economical DR400C and DR550C are battery powered, so you can take the scales anywhere you need them. The raised buttons are comfortable to press for a pleasant tactile feel, and an audible beep provides a confirmation of your keypresses. The backlit blue LCD with bold one-inchhigh digits is viewable in almost any lighting condition.