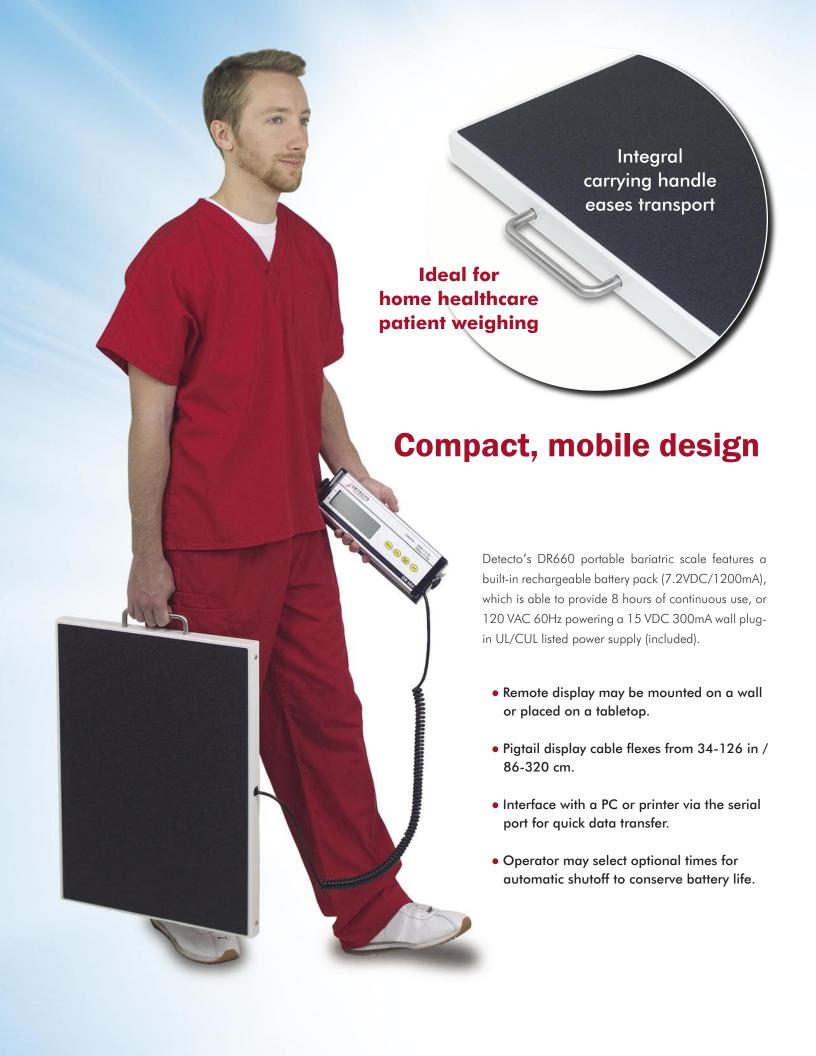

# PORTABLE SCALES

DETECTO

MOBILE BARIATRIC WEIGHING

- Spacious weighing platform
- Integral carrying handle
- RS232 serial output
- Rubber non-skid mat
- 1 in / 25 mm high LCD
- Rechargeable built-in battery pack

## **Spacious weighing platform**