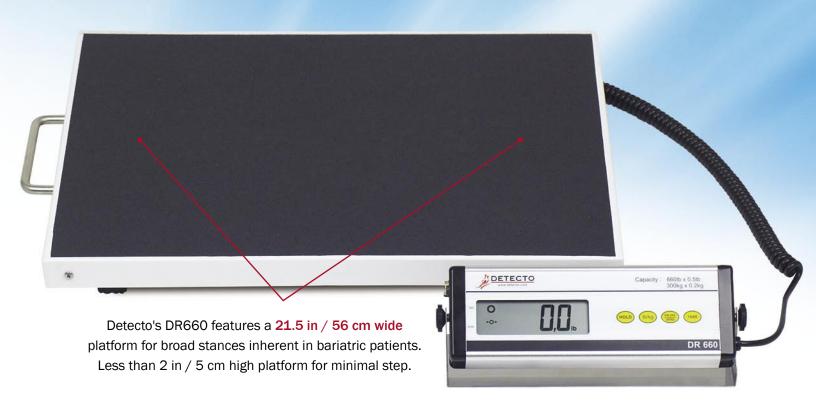

## **Spacious weighing platform**

## model DR660 PORTABLE SCALES

| Capacity              | 660 lb x 0.5 lb / 300 kg x 0.2 kg                                                                                                              |
|-----------------------|------------------------------------------------------------------------------------------------------------------------------------------------|
| Weight Display        | 7 digit, 1 in $/$ 25 mm high characters LCD                                                                                                    |
| Dimensions (Display)  | 10.63 W x 3.54 D x 1.77 H in / 27 W x 9 D x 5 H cm                                                                                             |
| Dimensions (Platform) | 21.5 W x 17.2 D x 1.97 H in / 56 W x 44 D x 5 H cm                                                                                             |
| Display Cable Length  | Flexes from 34 - 126 in / 86 - 320 cm                                                                                                          |
| Power                 | Built-in rechargeable battery pack (7.2VDC/1200mA) or 120 VAC 60Hz powering a 15 VDC 300 mA wall plug-in UL/CUL listed power supply (included) |
| Battery Usage         | 8 hours of continuous use after 14 hours recharging time                                                                                       |
| Tare                  | 100% of full scale capacity                                                                                                                    |
| Temperature           | 40° to 105°F (5° to 35°C)                                                                                                                      |
| Humidity              | 25% ~95% RH                                                                                                                                    |
| Keys                  | HOLD, Ib/kg, ON/ZERO/OFF, TARE                                                                                                                 |
| Features              | Low battery indicator. Power-saving selectable timing auto shut-off                                                                            |
| UPC Code              | 809161185607                                                                                                                                   |
| Shipping Weight       | 28 lb / 12.5 kg                                                                                                                                |