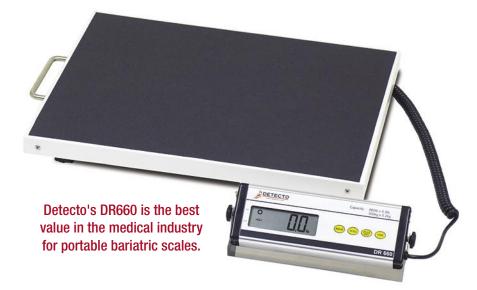

# PORTABLE SCALES

DETECTO

MOBILE BARIATRIC WEIGHING

- Spacious weighing platform
- Integral carrying handle
- RS232 serial output
- Rubber non-skid mat
- 1 in / 25 mm high LCD
- Rechargeable built-in battery pack

## **Spacious weighing platform**

### Easy Set-up and Feet Alignment

The DR660's feet may easily by adjusted for alignment with various weighing surfaces due to transport from one location to another.