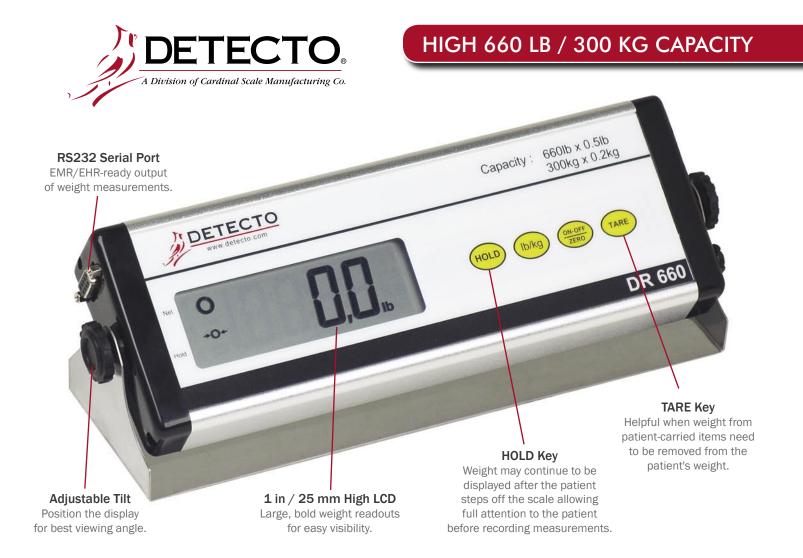

## model DR660 PORTABLE SCALES

| Capacity              | 660 lb x 0.5 lb / 300 kg x 0.2 kg                                                                                                              |
|-----------------------|------------------------------------------------------------------------------------------------------------------------------------------------|
| Weight Display        | 7 digit, 1 in $/$ 25 mm high characters LCD                                                                                                    |
| Dimensions (Display)  | 10.63 W x 3.54 D x 1.77 H in / 27 W x 9 D x 5 H cm                                                                                             |
| Dimensions (Platform) | 21.5 W x 17.2 D x 1.97 H in / 56 W x 44 D x 5 H cm                                                                                             |
| Display Cable Length  | Flexes from 34 - 126 in / 86 - 320 cm                                                                                                          |
| Power                 | Built-in rechargeable battery pack (7.2VDC/1200mA) or 120 VAC 60Hz powering a 15 VDC 300 mA wall plug-in UL/CUL listed power supply (included) |
| Battery Usage         | 8 hours of continuous use after 14 hours recharging time                                                                                       |
| Tare                  | 100% of full scale capacity                                                                                                                    |
| Temperature           | 40° to 105°F (5° to 35°C)                                                                                                                      |
| Humidity              | 25% ~95% RH                                                                                                                                    |
| Keys                  | HOLD, Ib/kg, ON/ZERO/OFF, TARE                                                                                                                 |
| Features              | Low battery indicator. Power-saving selectable timing auto shut-off                                                                            |
| UPC Code              | 809161185607                                                                                                                                   |
| Shipping Weight       | 28 lb / 12.5 kg                                                                                                                                |