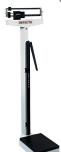

## **Eye-Level Physician Scales**

**DETECTO Model 439** 

The standard of the clinical weighing industry, these scales feature height rods, durable metal construction, and the die-cast weigh beams are readable from both sides.