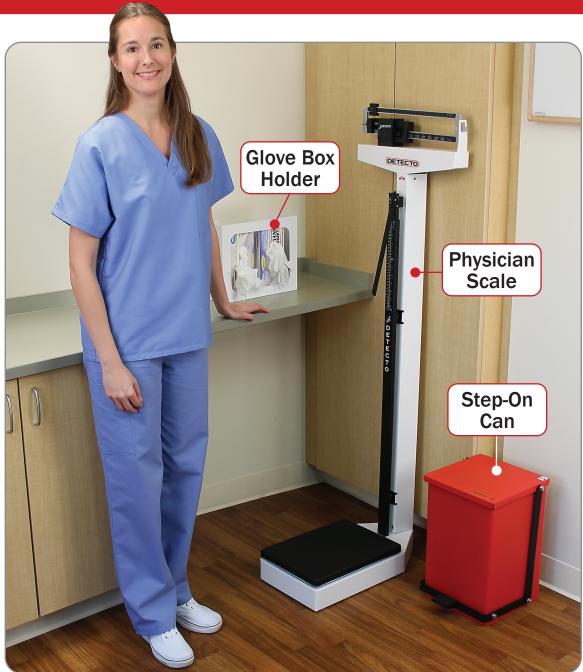

## **Eye-Level Physician Scales**

**DETECTO Model 439** 

The standard of the clinical weighing industry, these scales feature height rods, durable metal construction, and the die-cast weigh beams are readable from both sides.

## Step-On Cans

**DETECTO Model P-24R** 

As the name implies, these rugged waste receptacles are strong enough to stand on. They come with free infectious and hazardous waste adhesive labels in a variety of can sizes.

## **Latex Glove Box Holders**

**DETECTO Model GH2** 

Conserve counter space and keep health supplies organized in a convenient fashion with these latex glove box holders which hold two boxes of gloves in a see-through open design.