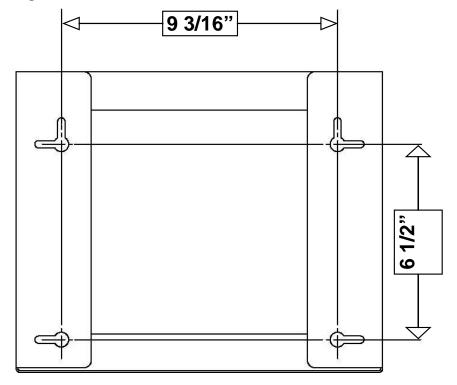

#### Installation

- 1. Determine the desired location and height of where the glove box holder is to be mounted.
- 2. Place the holder against the wall. Insure it is level and mark the holes to use to mount the holder.
- 3. Remove the holder and drill two 1/4" diameter holes for the mounting wall anchors.
- 4. Insert the wall anchors in the wall until they are flush with the wall.
- 5. Insert the screws into the anchors and then tighten the screws until about a 1/8' gap is between the screw head and the anchor.
- 6. Align the large end of the slotted holes in the holder over the screw heads and pull down to secure the holder to the wall.
- 7. The glove box holder is now ready for use.



**1 Box Mounting Dimensions** 

# **MOUNTING INSTRUCTIONS, Cont.**

# **2 Box Mounting Dimensions**



# **3 Box Mounting Dimensions**



0903-M110-O1 Rev A 203 E. Daugherty, Webb City, MO 64870 USA 01/07

Ph: 417-673-4631 • Fax: 417-673-2153

www.detecto.com

Technical Support: Ph: 866-254-8261 • tech@cardet.com

Printed in USA