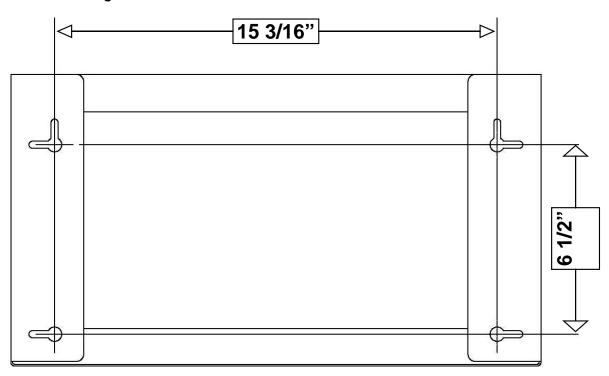

# **3 Box Mounting Dimensions**

0903-M110-O1 Rev A 203 E. Daugherty, Webb City, MO 64870 USA 01/07

Ph: 417-673-4631 • Fax: 417-673-2153

www.detecto.com

Technical Support: Ph: 866-254-8261 • tech@cardet.com