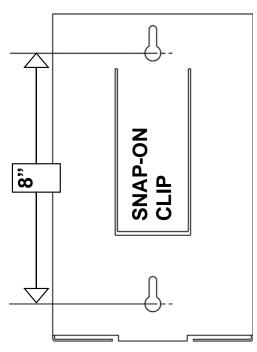

AF6-1/4, FASTENAL #50945 |

### **Tools Required**

• Drill

• 1/4 Drill Bit

• #1 Philip Screwdriver

#### Installation

- 1. Determine the desired location and height of where the glove box holder is to be mounted.
- 2. Place the holder against the wall. Insure it is level and mark the holes to use to mount the holder.
- 3. Remove the holder and drill two 1/4" diameter holes for the mounting wall anchors.
- 4. Insert the wall anchors in the wall until they are flush with the wall.
- 5. Insert the screws into the anchors and then tighten the screws until about a 1/8' gap is between the screw head and the anchor.
- 6. Align the large end of the slotted holes in the holder over the screw heads and pull down to secure the holder to the wall.
- 7. The glove box holder is now ready for use.



**1 Box Mounting Dimensions** 

# **MOUNTING INSTRUCTIONS, Cont.**

# **2 Box Mounting Dimensions**



# **3 Box Mounting Dimensions**



0903-M110-O1 Rev A 203 E. Daugherty, Webb City, MO 64870 USA 01/07

Ph: 417-673-4631 • Fax: 417-673-2153

www.detecto.com

Technical Support: Ph: 866-254-8261 • tech@cardet.com

Printed in USA