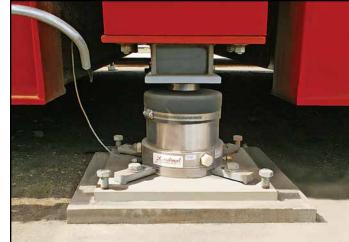

## **YDRAULIC LOAD CELL RETROFIT KI**

Immune to LIGHTNING DAMAGE.

WATER and HEAVY WASHDOWN reliability.

TRANSIENT VOLTAGE and R.F.I. resistant.

Your <u>lowest possible</u> MAINTENANCE COST.

**Retrofit Kit Includes:** 

- SST Hydraulic Load Cells
- GHT Hydraulic Totalizer
- Copper Tubing (to place totalizer up to 20 ft. from edge of deck)
- Base Plates
- Leveling Bolts
- Anchor Bolts
- Load Buttons
- Load Plates
- Accessory Kit

Cardinal's model SST Hydraulic Load Cell meets or exceeds Class IIIL, 10 000 division accuracy requirements in accordance with the NIST Handbook 44. A Certificate of Conformance Number **05-076**, was issued under the National Type Evaluation Program (NTEP) of the National Conference on Weights and Measures. The CC specifies the maximum number of scale divisions (n-max), load cell verification interval (v-min), and capacities for the Model SST load cell family.