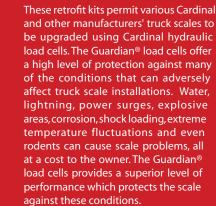

## **YDRAULIC LOAD CELL RETROFIT KI**

Immune to LIGHTNING DAMAGE.

WATER and HEAVY WASHDOWN reliability.

TRANSIENT VOLTAGE and R.F.I. resistant.

Your <u>lowest possible</u> MAINTENANCE COST.

**Retrofit Kit Includes:** 

- SST Hydraulic Load Cells
- GHT Hydraulic Totalizer
- Copper Tubing (to place totalizer up to 20 ft. from edge of deck)
- Base Plates
- Leveling Bolts
- Anchor Bolts
- Load Buttons
- Load Plates
- Accessory Kit