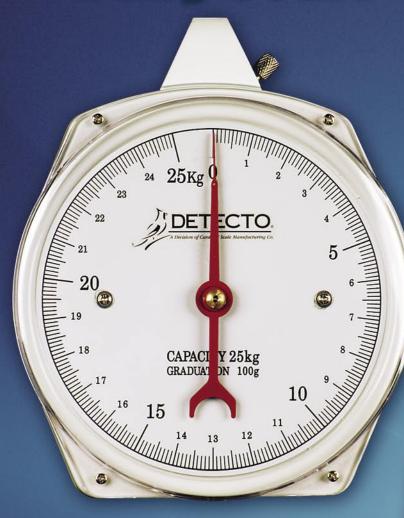

## Suspended Baby Seale

Ideal for doctors and nurses working in remote locations, Detecto's model HS25KGP Baby Scale is lightweight and portable without requiring any battery or AC power. The waterproof vinyl weighing trousers are attached to a heavy-duty, zinc-plated S-hook providing a comfortable suspended sling seat for weighing babies. The 20 cm diameter, shatterproof dial features a white face with black graduations and numerals for high-contrast readouts.

| Model   | Capacity      | Shipping Weight |
|---------|---------------|-----------------|
| HS25KGP | 25 kg x 100 g | 5 lb / 2 kg     |

Detecto's model

HS25KGP Suspended Baby Scale

- Ultraportable
- Accurate
- No Power Required