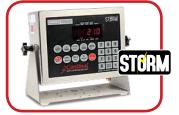

### OPTIONAL DIGITAL WEIGHT INDICATORS

Cardinal offers a wide variety of weight indicators to use with your Harvester<sup>®</sup>, such as the <u>212GX</u>.

Cardinal Scale's weight indicators feature StableSENSE® digital filtering that filters the weight signal to produce a stable weight display in spite of motion on the scale platform due to animal movement.