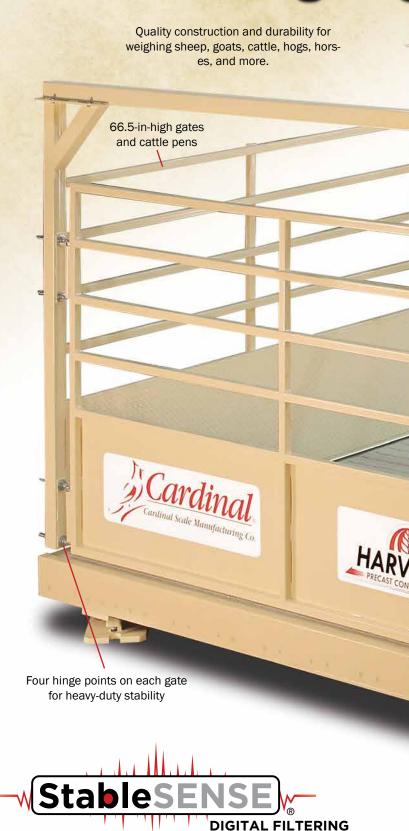

### **LIVESTOCK SCALES**

Cardinal Scale's Harvester® series factory-poured concrete deck livestock scale includes load cell stands, 20,000-lb stainless steel shear beam load cells, stainless steel junction box, livestock pen, gates, and curb angle. A variety of peripheral equipment is available.

#### STAINLESS STEEL LOAD CELLS

The LSC series utilizes Cardinal's 20,000-lb model SB stainless steel shear beam load cells which feature superior welded waterproof seals and protection against caustic, corrosive environments.