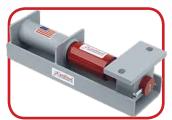

#### STAINLESS STEEL LOAD CELLS

The LSC series utilizes Cardinal's 20,000-lb model SB stainless steel shear beam load cells which feature superior welded waterproof seals and protection against caustic, corrosive environments.