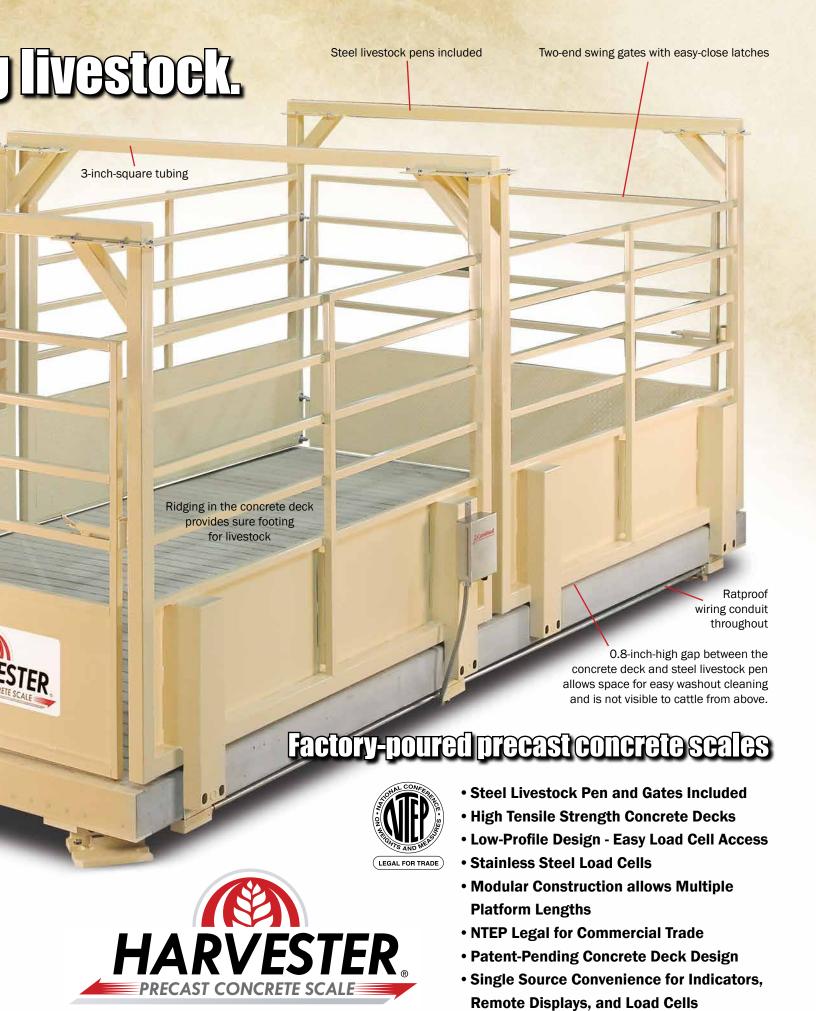

### **LIVESTOCK SCALES**

Cardinal Scale's Harvester® series factory-poured concrete deck livestock scale includes load cell stands, 20,000-lb stainless steel shear beam load cells, stainless steel junction box, livestock pen, gates, and curb angle. A variety of peripheral equipment is available.

### **STAINLESS STEEL JUNCTION BOX**

The Harvester<sup>®</sup>'s stainless steel junction box is mounted on the side of the steel cattle pen for easy access.