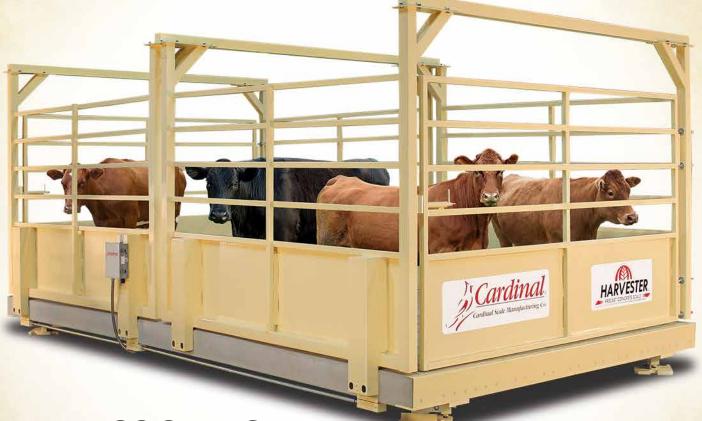

### **LIVESTOCK SCALES**

Cardinal Scale's Harvester® series factory-poured concrete deck livestock scale includes load cell stands, 20,000-lb stainless steel shear beam load cells, stainless steel junction box, livestock pen, gates, and curb angle. A variety of peripheral equipment is available.

# The rancher's choice for weighing