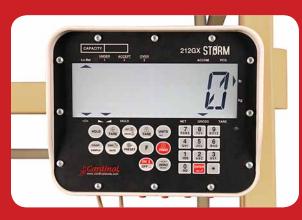

### OPTIONAL DIGITAL WEIGHT INDICATORS

Cardinal offers a wide variety of weight indicators to use with your Harvester<sup>®</sup>, such as the <u>212GX</u>.

Cardinal Scale's weight indicators feature StableSENSE® digital filtering that filters the weight signal to produce a stable weight display in spite of motion on the scale platform due to animal movement.