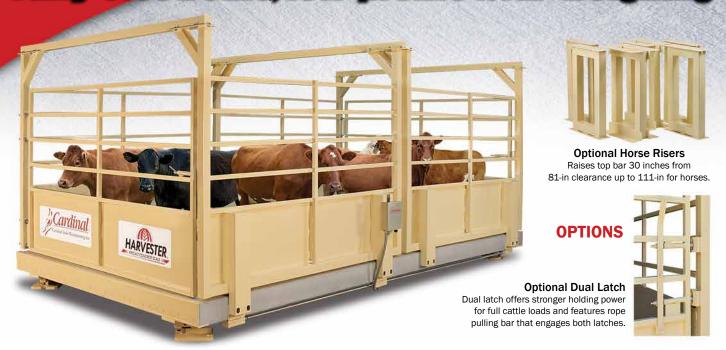

### **LIVESTOCK SCALES**

Cardinal Scale's Harvester® series factory-poured concrete deck livestock scale includes load cell stands, 20,000-lb stainless steel shear beam load cells, stainless steel junction box, livestock pen, gates, and curb angle. A variety of peripheral equipment is available.

### **STAINLESS STEEL JUNCTION BOX**

The Harvester<sup>®</sup>'s stainless steel junction box is mounted on the side of the steel cattle pen for easy access.