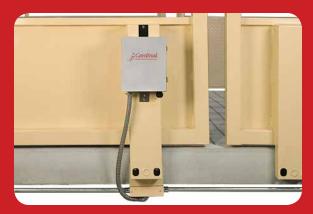

### **STAINLESS STEEL JUNCTION BOX**

The Harvester<sup>®</sup>'s stainless steel junction box is mounted on the side of the steel cattle pen for easy access.