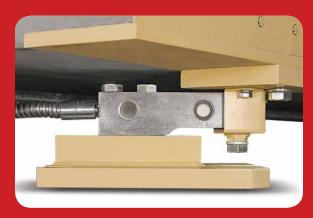

#### STAINLESS STEEL LOAD CELLS

The LSC series utilizes Cardinal's 20,000-lb model SB stainless steel shear beam load cells which feature superior welded waterproof seals and protection against caustic, corrosive environments.