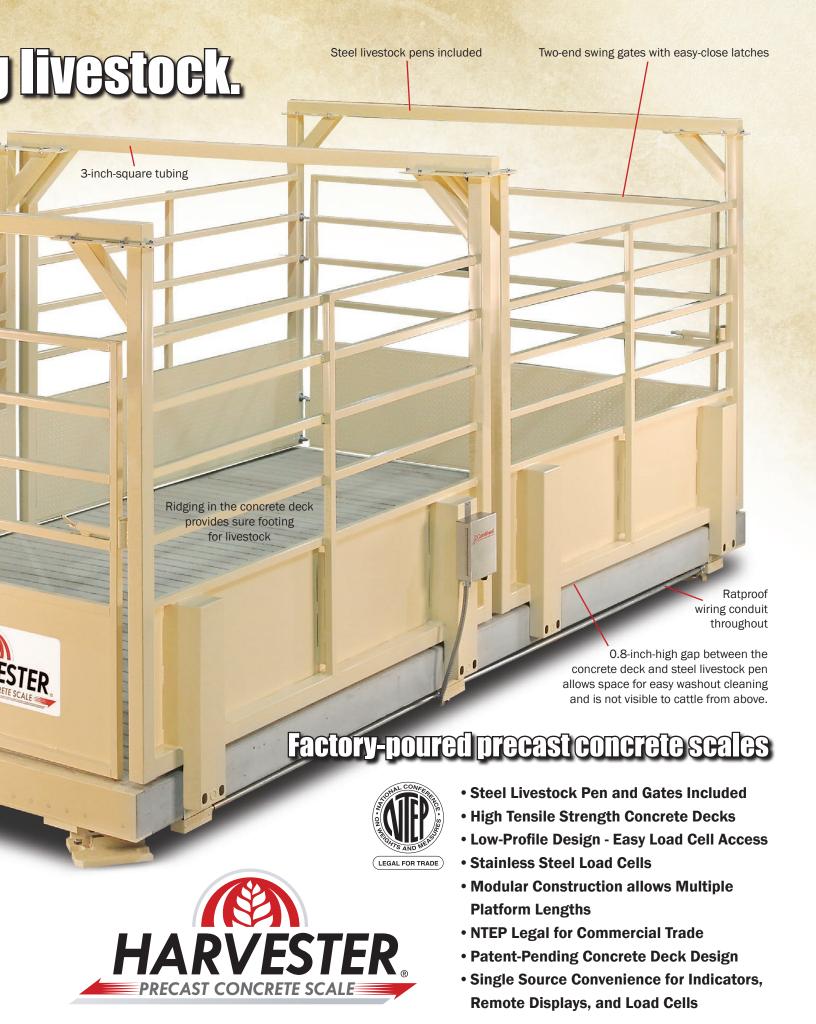

### LIVESTOCK SCALES

Cardinal Scale's Harvester® series factory-poured concrete deck livestock scale includes load cell stands, 20,000-lb stainless steel shear beam load cells, stainless steel junction box, livestock pen, gates, and curb angle. A variety of peripheral equipment is available.