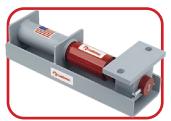

#### STAINLESS STEEL LOAD CELLS

The LSC series utilizes Cardinal's 20,000-lb model SB stainless steel shear beam load cells which feature superior welded waterproof seals and protection against caustic, corrosive environments.

#### STAINLESS STEEL JUNCTION BOX

The Harvester<sup>®</sup>'s stainless steel junction box is mounted on the side of the steel cattle pen for easy access.