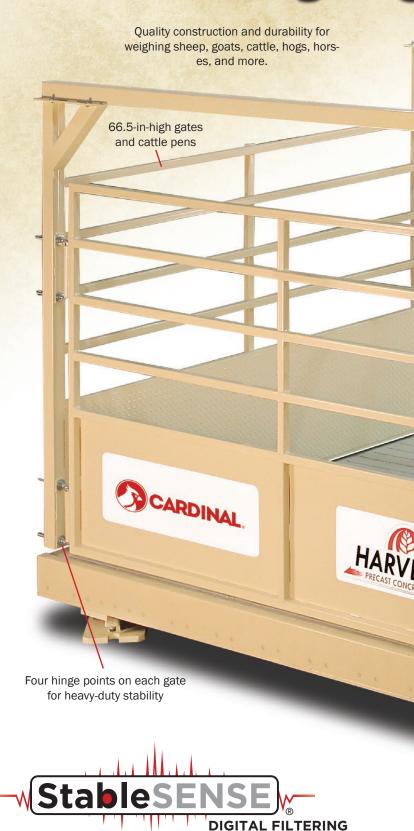

### LIVESTOCK SCALES

Cardinal Scale's Harvester® series factory-poured concrete deck livestock scale includes load cell stands, 20,000-lb stainless steel shear beam load cells, stainless steel junction box, livestock pen, gates, and curb angle. A variety of peripheral equipment is available.