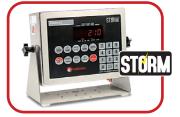

### OPTIONAL DIGITAL WEIGHT INDICATORS

Cardinal offers a wide variety of weight indicators to use with your Harvester<sup>®</sup>, such as the 212GX.

Cardinal Scale's weight indicators feature StableSENSE® digital filtering that filters the weight signal to produce a stable weight display in spite of motion on the scale platform due to animal movement.