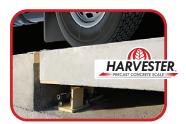

### LIVESTOCK SCALES

Cardinal Scale's Harvester® series factory-poured concrete deck livestock scale includes load cell stands, 20,000-lb stainless steel shear beam load cells, stainless steel junction box, livestock pen, gates, and curb angle. A variety of peripheral equipment is available.