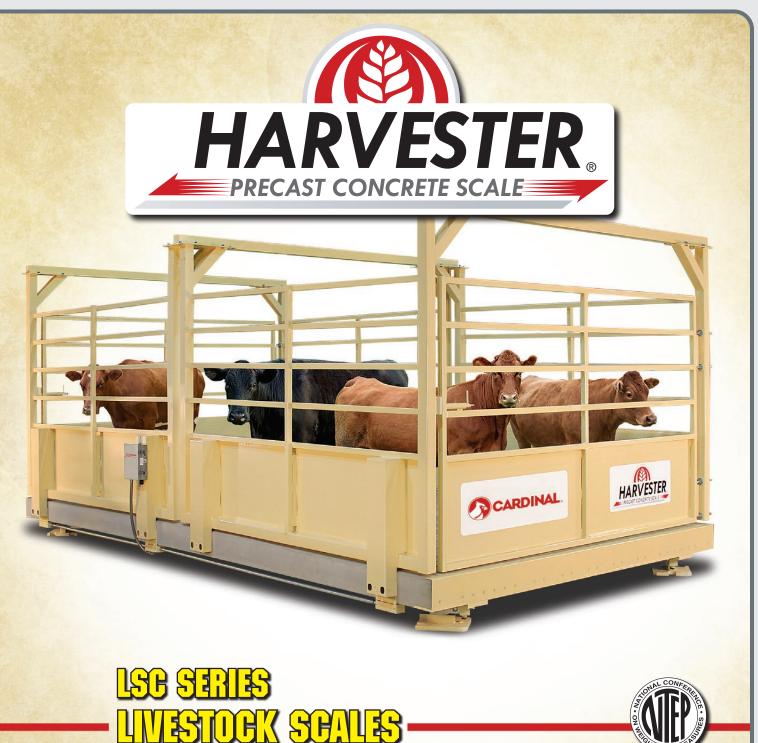

#### STAINLESS STEEL LOAD CELLS

The LSC series utilizes Cardinal's 20,000-lb model SB stainless steel shear beam load cells which feature superior welded waterproof seals and protection against caustic, corrosive environments.