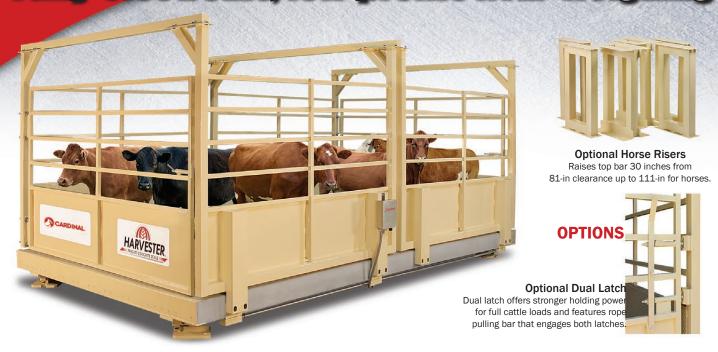

### LIVESTOCK SCALES

Cardinal Scale's Harvester® series factory-poured concrete deck livestock scale includes load cell stands, 20,000-lb stainless steel shear beam load cells, stainless steel junction box, livestock pen, gates, and curb angle. A variety of peripheral equipment is available.