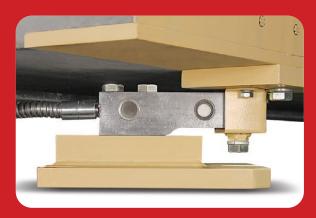

#### STAINLESS STEEL JUNCTION BOX

The Harvester<sup>®</sup>'s stainless steel junction box is mounted on the side of the steel cattle pen for easy access.