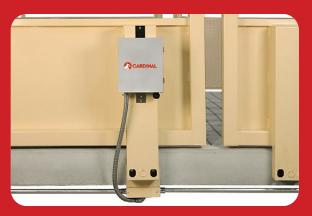

### OPTIONAL DIGITAL WEIGHT INDICATORS

Cardinal offers a wide variety of weight indicators to use with your Harvester<sup>®</sup>, such as the 212GX.

Cardinal Scale's weight indicators feature StableSENSE® digital filtering that filters the weight signal to produce a stable weight display in spite of motion on the scale platform due to animal movement.