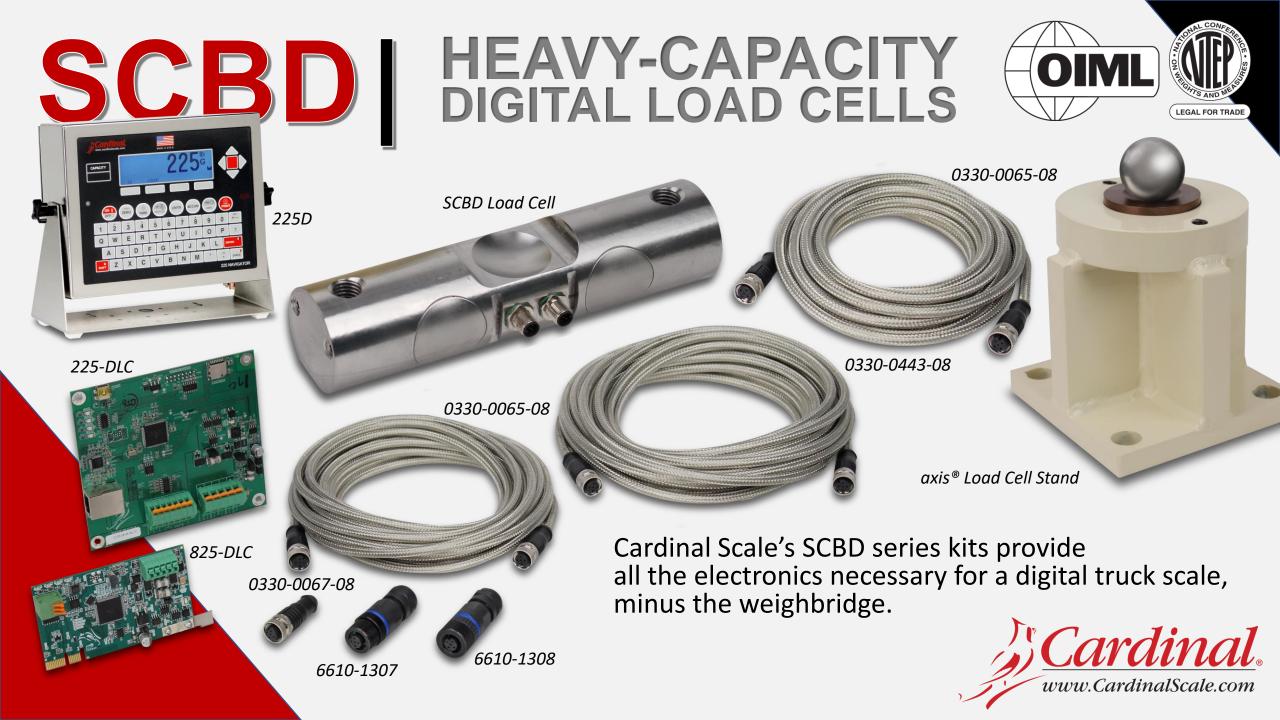

#### Self-Checking Digital Double-Ended Shear Beam Load Cells

 34,000 kg / 75,000 lb and 45,000 kg / 100,000 lb capacities available

OIML and NTEP certified
for international use

#### Anti-Rotation, Digital Compression Load Cells

- 50,000-lb/22,700-kg and 100,000-lb/45,000-kg capacities available
- OIML certified for ( international use

OIML