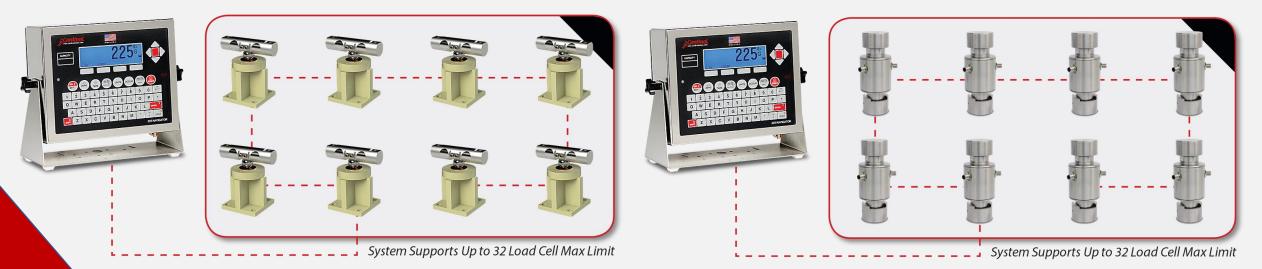

# DC HEAVY-CAPACITY DIGITAL COMPRESSION LOAD CELLS

• System supports up to 32 digital load cells

- Homerun cable uses standard cable and can be 300 meters in length
- Standard (load cell to load cell) cable lengths 15 ft / 4.5 m, 27 ft / 8.2 m, and 37 ft / 11.2 m cable lengths available