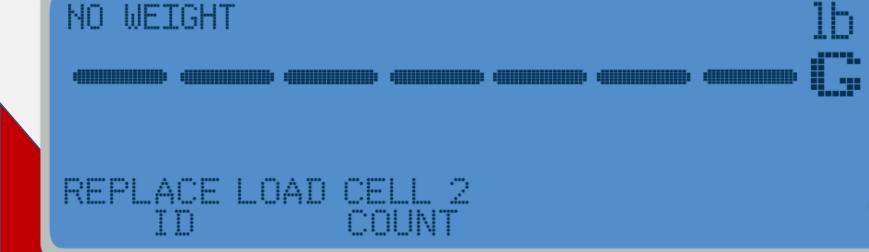

- SmartCell<sup>®</sup> load cells offer the same industry-leading lightning protection that is featured in Cardinal weight indicators.





SmartCal



ne-step calibration



LOAD CELLS



### **On-Screen Indicator Diagnostic Menu Eases Troubleshooting**

MINIMUM AND MAXIMUM **WEIGHTS** (This can be zeroed as needed)

|        | MAX<br>20.<br>20.<br>20.<br>1. | 27<br>27<br>57<br>47 |      |   |  |  |  |  |
|--------|--------------------------------|----------------------|------|---|--|--|--|--|
| PREVIO | OUS                            | l                    | NEX1 | - |  |  |  |  |











### **On-Screen Indicator Diagnostic Menu Eases Troubleshooting**

## LIVE LOAD CELL WEIGHTS















### **On-Screen Indicator Diagnostic Menu Eases Troubleshooting**

## LOAD CELL DAMAGED







## C HEAVY-CAPACITY ANALOG COMPRESSION LOAD CELLS

- O High-capacity vehicle weighing, tank/hopper weighing
- Heavy-duty compression load cells with self-centering column
- O Interchangeable with Cardinal Scale SCA load cells
- O Stainless steel, weatherproof junction boxes
- O Anti-rotation system
- O Stainless steel IP69K protection rating





# AC HEAVY-CAPACITY ANALOG COMPRESSION LOAD CELLS

### Anti-Rotation Compression Load Cells for High-Capacity Weighing Systems

- 50,000-lb/22,700-kg capacity (model AC-50K) and 100,000-lb/45,000-kg capacity (model AC-100K) available
- Simple to install



- Digital weight indicators and remote displays also available from Cardinal Scale to complete your weighing system
- Extra-robust upper and lower cups for optimal weighbridge support and