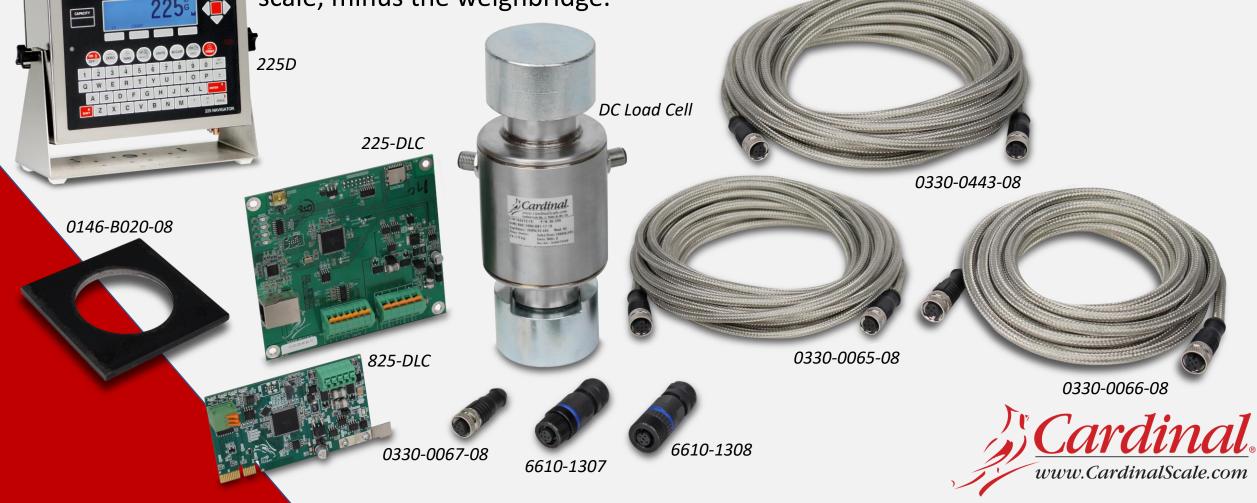

# DC HEAVY-CAPACITY DIGITAL COMPRESSION LOAD CELLS

Cardinal Scale's DC series kits provide all the electronics necessary for a digital truck scale, minus the weighbridge.

# DC HEAVY-CAPACITY DIGITAL COMPRESSION LOAD CELLS

• System supports up to 32 digital load cells

- Homerun cable uses standard cable and can be 300 meters in length
- Standard (load cell to load cell) cable lengths 15 ft / 4.5 m, 27 ft / 8.2 m, and 37 ft / 11.2 m cable lengths available

• Hermetically-welded, protection class IP69K

SMART

O Lightning protection