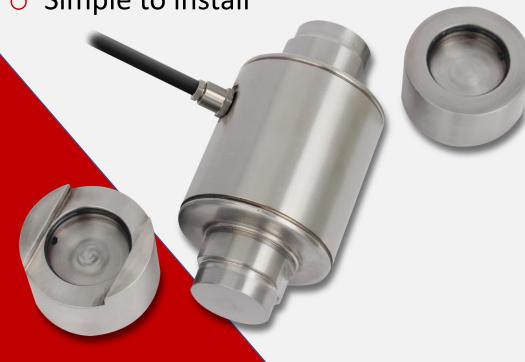

### Anti-Rotation Compression Load Cells for High-Capacity Weighing Systems

- 50,000-lb/22,700-kg capacity (model AC-50K) and 100,000-lb/45,000-kg capacity (model AC-100K) available
- Simple to install

- Digital weight indicators and remote displays also available from Cardinal Scale to complete your weighing system
- Extra-robust upper and lower cups for optimal weighbridge support and stability
- Hermetically-welded, protection class IP69K
- Durable stainless steel construction
- OIML and NTEP certified for international use