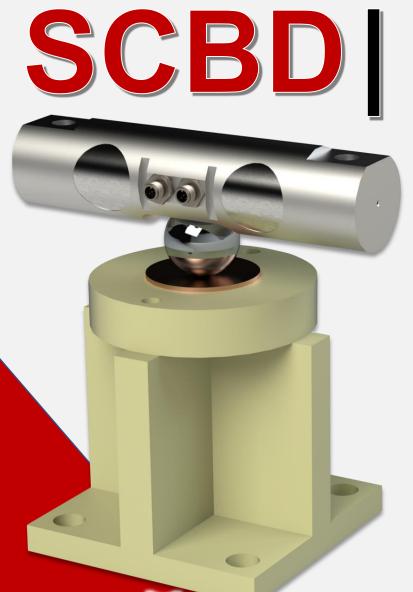

# SCBD DIC

#### Anti-Rotation, Digital Compression Load Cells

- 50,000-lb/22,700-kg and 100,000-lb/45,000-kg capacities available
- OIML certified for ( international use

OIML