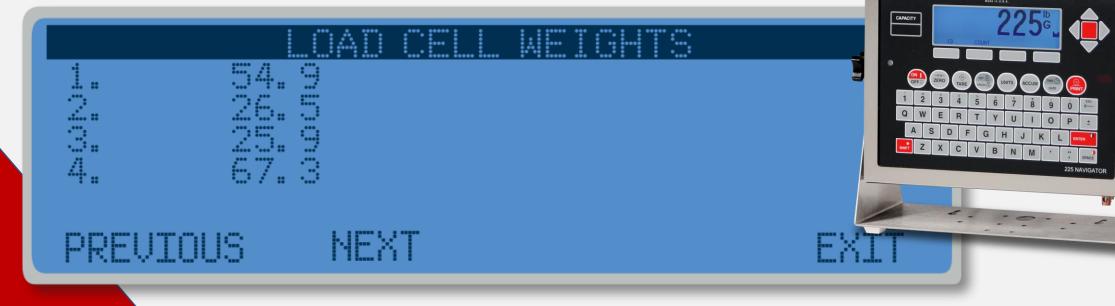

nspections are greatly reduced.
- SmartCell<sup>®</sup> issues can be diagnosed from a remote location.
- SmartCell<sup>®</sup> load cells offer the same industry-leading lightning protection that is featured in Cardinal weight indicators.





SmartCal



ne-step calibration



LOAD CELLS



### **On-Screen Indicator Diagnostic Menu Eases Troubleshooting**

MINIMUM AND MAXIMUM **WEIGHTS** (This can be zeroed as needed)

|        | MAX<br>20.<br>20.<br>20.<br>1. | 27<br>27<br>57<br>47 |      |   |  |  |  |  |
|--------|--------------------------------|----------------------|------|---|--|--|--|--|
| PREVIO | OUS                            | l                    | NEX1 | - |  |  |  |  |











### **On-Screen Indicator Diagnostic Menu Eases Troubleshooting**

## LIVE LOAD CELL WEIGHTS















### **On-Screen Indicator Diagnostic Menu Eases Troubleshooting**

## LOAD CELL DAMAGED







## C HEAVY-CAPACITY ANALOG COMPRESSION LOAD CELLS

- O High-capacity vehicle weighing, tank/hopper weighing
- Heavy-duty compression load cells with self-centering column
- O Interchangeable with Cardinal Scale SCA load cells
- O Stainless steel, weatherproof junction boxes
- O Anti-rotation system
- O Stainless steel IP69K protection rating





# AC HEAVY-CAPACITY ANALOG COMPRESSION LOAD CELLS

### Anti-Rotation Compression Load Cells for High-Capacity Weighing Systems

- 50,000-lb/22,700-kg capacity (model AC-50K) and 100,000-lb/45,000-kg capacity (model AC-100K) available
- Simple to install



- Digital weight indicators and remote displays also available from Cardinal Scale to