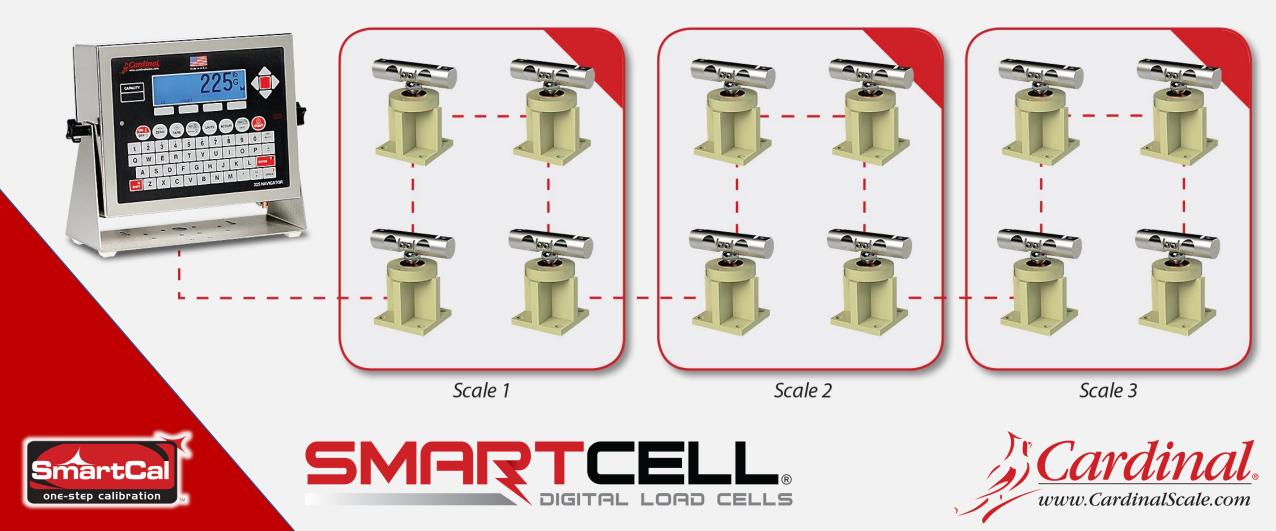

### **Digital Solutions Allow Customers to Plan for Expansion**

# **Cardinal Scale Digital Weighing Systems Can Adapt As Your Project Develops**

#### **Digital Solutions Allow Customers to Plan for Expansion**