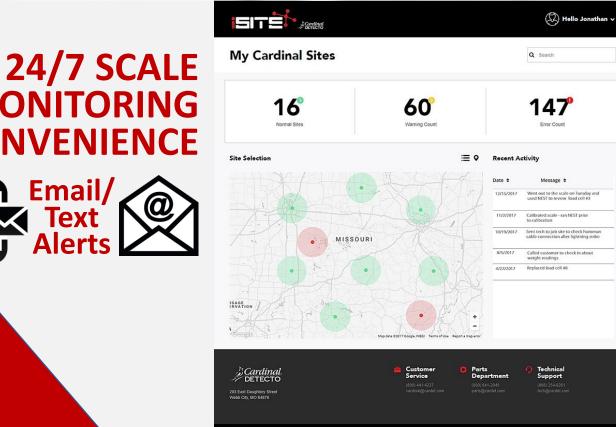

## REMOTE MONITORING For SmartCell<sup>®</sup> Digital Load Cells

| SITE                             | Cardinal<br>Detecto   |              |          |                      |        |            | (&) Hello Jonath                                                                  |
|----------------------------------|-----------------------|--------------|----------|----------------------|--------|------------|-----------------------------------------------------------------------------------|
| ly Cardir                        | al Sites              |              | Q Search |                      |        |            |                                                                                   |
| 1.<br>Norma                      |                       |              |          | 60°<br>Warning Count |        |            | 147 <sup>0</sup><br>Error Count                                                   |
| e Selection                      |                       |              |          |                      | ≣♀     | Recent A   | ctivity                                                                           |
| Customer 🗢                       | Site ¢                | City \$      | State ¢  | Scale ¢              | Status | Date 🗢     | Message 🗢                                                                         |
| Ag Tech<br>Customer              | Silo 1                | Atlanta      | GA       | Northbound<br>Scale  | 0      | 12/15/2017 | Went out to the scale on Tuesday and used NEST to review load cell #3             |
|                                  |                       |              |          |                      |        | 11/2/2017  | Calibrated scale - ran NEST prior<br>to calibration                               |
| Sliverbank Aggregate<br>Customer | Rock Quarry 1         | Joplin       | MO       | Southbound<br>Scale  | •      | 10/19/2017 | Sent tech to job site to check homerun<br>cable connection after lightning strike |
| ANI - A - I - A                  | Silo 2                | Kansas       | ĸs       | Scale #3             | -      | 8/5/2017   | Called customer to check in about<br>weight readings                              |
| Allico Ag Industries<br>Customer | 2410 2                | City         | 1.5      | Scale #3             |        | 4/27/2017  | Replaced load cell #8                                                             |
| Worldpoint Waste Co.<br>Customer | Transfer<br>Station 1 | Jacksonville | MS       | Scale #1             | 0      |            |                                                                                   |
| Omega Quarry                     | Rock Quarry 2         | Joplin       | мо       | Scale #1             |        |            |                                                                                   |

Parts Technica Cardinal DETECTO Custom Service Department Support 203 East Daughtery Street Webb City, MO 64870

© 2017 Cardinal Delecto Scale. Al Rights Reserved

MONITORING **CONVENIENCE** Email/