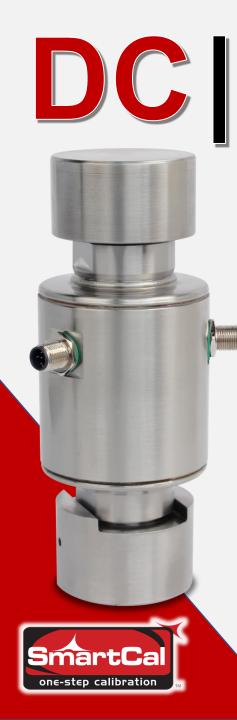

# DC HEAVY-CAPACITY DIGITAL COMPRESSION LOAD CELLS

Cardinal Scale's DC series kits provide all the electronics necessary for a digital truck scale, minus the weighbridge.

# HEAVY-CAPACITY DIGITAL COMPRESSION LOAD CELLS

- Vehicle weighing, tank/hopper weighing
- Digital compression load cell with self-centering column
- Cloud-based monitoring convenience
- Stainless steel IP69K protection rating
- No junction box connections necessary
- Anti-rotation system