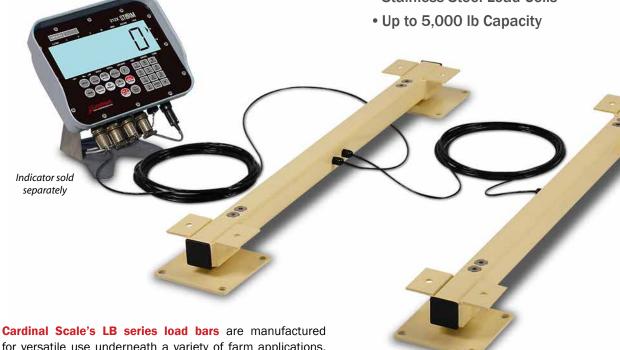

## **Load Bars**

LB series

- Cables Included No Summing Box Needed
- Mild Steel Construction
- Stainless Steel Load Cells

Cardinal Scale's LB series load bars are manufactured for versatile use underneath a variety of farm applications, including alleyway platforms, cages, squeeze chutes, bins, hoppers, and other types. They feature rugged structural steel tube frame construction with extra-wide foot plates on each end and receiver tabs on top and four model TB 2500-lb stainless steel load cells with adjustable support feet. Requires firm level surface and a rigid crate or platform. No summing box required. Accurate to within +/- 1%. Indicator sold separately. Included cables: 12 ft. between load bars and 20 ft for indicator.

|  | REGISTERED 9001 |
|--|-----------------|
|  |                 |

| Model    | Capacity | Length (inches) |
|----------|----------|-----------------|
| 2.524-LB | 2,500 lb | 24              |
| 524-LB   | 5,000 lb | 24              |
| 2.536-LB | 2,500 lb | 36              |
| 536-LB   | 5,000 lb | 36              |
| 548-LB   | 5,000 lb | 48              |