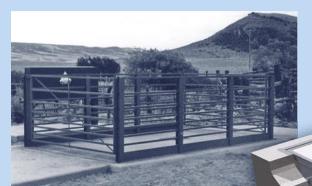

LEGAL FOR TRADE

Livestock rack not included.

• Concrete Deck

• Easy To Install

• 10" Height

Cert. No. 97-043

LEGAL FOR TRADE

Cardinal

Livestock rack not included.