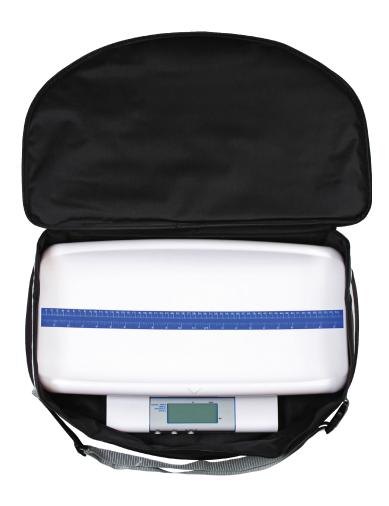

## **MB-CASE**

**Carrying Case for MB130 Baby Scales** 

**Dimensions:** 24 in W x 6 in D x 14.25 in H / 610 mm W x 152 mm D x 362 mm H

Net Weight: 2.6 lb / 1.2 kg

Packaging Dimensions: 27 in W x 11 in D x 18 in H /

686 mm W x 279 mm D x 457 mm H Shipping Weight: 4 lb / 1.8 kg

DETECTO MB-CA carrying case

The MB-CASE is a water-resistant carrying case with adjustable shoulder strap sized specifically for the MB130 scale. The zippered carrying case is designed to comfortably transport DETECTO's MB130 baby scale for site-to-site transport. The MB-CASE is made of high-quality robust nylon and it is water and dust resistant making it ideal for mobile healthcare environments.