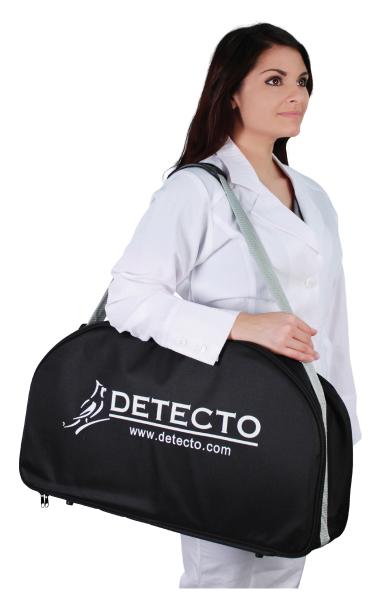

686 mm W x 279 mm D x 457 mm H Shipping Weight: 4 lb / 1.8 kg

DETECTO MB-CA carrying case

The MB-CASE is a water-resistant carrying case with adjustable shoulder strap sized specifically for the MB130 scale. The zippered carrying case is designed to comfortably transport DETECTO's MB130 baby scale for site-to-site transport. The MB-CASE is made of high-quality robust nylon and it is water and dust resistant making it ideal for mobile healthcare environments.

- **Convenience:** Effortless transport with adjustable shoulder strap
- Exceptional Quality: Crafted from high-grade durable nylon
- **Superior Protection:** Shielded against water and dust for added security