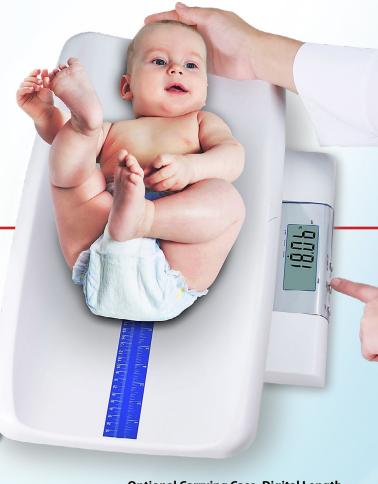

### Babies feel at ease and safe in the extra-large weighing tray

- 44 lb / 20 kg Capacity and 0.01 lb / 5 g Accuracy
- Portable and Lightweight for Mobile Medical Use
- Breast Milk Intake Function Compares Baby Weight Before and After Feeding
- Integral Analog Measuring Tape
- Optional Digital Length Measuring Available

The easy-to-clean plastic tray is ideal for sterile environments and features a roomy space that is 22-inch-wide by 11-inch-deep (56-cm-wide by 29-cm-deep) for babies to lay comfortably. The surface material is kind to the skin and is easy to disinfect.