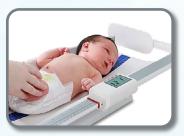

## MB130 DIGITAL PEDIATRIC SCALE WITH WEIGHING TRAY

**DETECTO** model MB130 scale with optional DLM digital length measuring

**COMFORTABLE CONTOURED** 

**WEIGHING TRAY CRADLES BABIES SECURELY** 

**DETECTO's optional DLM** digital length measuring may be added to the MB130 scale providing a completely digital measuring station for pediatrics.

### MEASUREMENT ACCURACY

Weigh and measure in one step

DETECTO's optional DLM digital length measuring rod can be easily mounted to your MB130 scale providing a completely digital weight and height measurement station for pediatrics. The DLM provides readouts in feet/inches, inches, and centimeters on a bold, one-inch-high LCD. The HOLD button retains measurements for active babies.