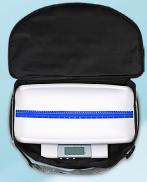

### MB-CASE

Optional water-resistant carrying case with adjustable shoulder strap available for the MB130 scale made of robust nylon (model MB-CASE).

# MOBILE BABY SCALE CART

DETECTO offers an optional carrying case designed to comfortably transport the MB130 baby scale. The MB-CASE features a high-quality robust nylon construction that is water and dust resistant making it ideal for mobile healthcare environments.