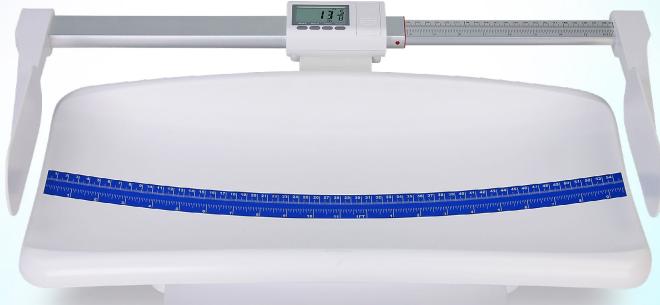

## MB130 DIGITAL PEDIATRIC SCALE WITH WEIGHING TRAY

**DETECTO** model MB130 scale with optional DLM digital length measuring

**COMFORTABLE CONTOURED** 

**WEIGHING TRAY CRADLES BABIES SECURELY** 

**DETECTO's optional DLM** digital length measuring may be added to the MB130 scale providing a completely digital measuring station for pediatrics.

### Babies feel at ease and safe in the extra-large weighing tray

- 44 lb / 20 kg Capacity and 0.01 lb / 5 g Accuracy
- Portable and Lightweight for Mobile Medical Use
- Breast Milk Intake Function Compares Baby Weight Before and After Feeding
- Integral Analog Measuring Tape
- Optional Digital Length Measuring Available

The easy-to-clean plastic tray is ideal for sterile environments and features a roomy space that is 22-inch-wide by 11-inch-deep (56-cm-wide by 29-cm-deep) for babies to lay comfortably. The surface material is kind to the skin and is easy to disinfect.

### MEASUREMENT ACCURACY

Weigh and measure in one step

DETECTO's optional DLM digital length measuring rod can be easily mounted to your MB130 scale providing a completely digital weight and height measurement station for pediatrics. The DLM provides readouts in feet/inches, inches, and centimeters on a bold, one-inch-high LCD. The HOLD button retains measurements for active babies.

The DLM offers you digital speed and accuracy and it comes with two 1.5V AAA batteries making it completely portable. The smooth, contoured paddles are gentle to infant touch and measurements range from 13-3/4 inch – 31-1/2 inch / 35 cm – 80 cm with 1/16 inch / 1 mm graduations.