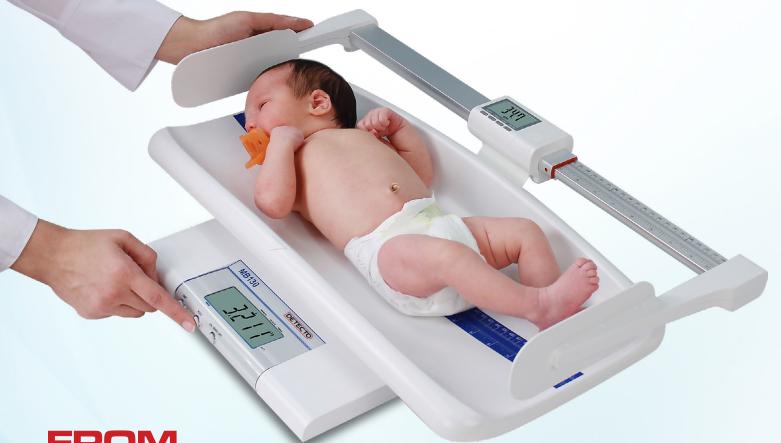

## MB130 DIGITAL PEDIATRIC SCALE WITH WEIGHING TRAY

**DETECTO** model MB130 scale with optional DLM digital length measuring

**COMFORTABLE CONTOURED** 

**WEIGHING TRAY CRADLES BABIES SECURELY** 

**DETECTO's optional DLM** digital length measuring may be added to the MB130 scale providing a completely digital measuring station for pediatrics.

### Babies feel at ease and safe in the extra-large weighing tray

- 44 lb / 20 kg Capacity and 0.01 lb / 5 g Accuracy
- Portable and Lightweight for Mobile Medical Use
- Breast Milk Intake Function Compares Baby Weight Before and After Feeding
- Integral Analog Measuring Tape
- Optional Digital Length Measuring Available

### **Breast Milk Intake Function**

The BMIF function compares the weight of a baby before and after feeding, and then alternates the display between the baby's current weight and the change from the first weight, indicating the amount of milk intake of the baby. DETECTO's model MB130 digital baby scale features an easy-to-read one-inch-high LCD with pounds and kilograms readouts for neonatal to pediatric measurement. Power is provided by either 9-volt battery (not included) or AC adapter (included). The auto shut-off after two minutes helps conserve battery life.

The convenient HOLD buttons on the scale (and also on the optional digital length measuring rod) retain the infant's measurements on the display even after they are taken off the scale, so the patient can be attended to first before recording measurements.

### MEASUREMENT ACCURACY

Weigh and measure in one step

DETECTO's optional DLM digital length measuring rod can be easily mounted to your MB130 scale providing a completely digital weight and height measurement station for pediatrics. The DLM provides readouts in feet/inches, inches, and centimeters on a bold, one-inch-high LCD. The HOLD button retains measurements for active babies.