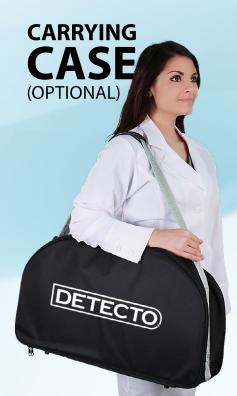

### MB-CASE

Optional water-resistant carrying case with adjustable shoulder strap available for the MB130 scale made of robust nylon (model MB-CASE).

The convenient Zero function allows the user to automatically subtract the weight of a blanket, toy, or diaper from the infant's weight measurement. Weighing only 5 lbs, the MB130 is handy and lightweight for transporting to different locations. The optional carrying case eases portability and provides safe storage when not in use.

# MOBILE BABY SCALE CART

DETECTO offers an optional carrying case designed to comfortably transport the MB130 baby scale. The MB-CASE features a high-quality robust nylon construction that is water and dust resistant making it ideal for mobile healthcare environments.