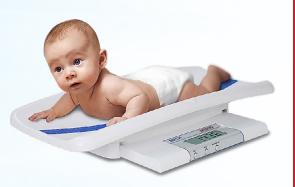

## MB130 DIGITAL PEDIATRIC SCALE WITH WEIGHING TRAY

**DETECTO** model MB130 scale with optional DLM digital length measuring

**COMFORTABLE CONTOURED** 

**WEIGHING TRAY CRADLES BABIES SECURELY** 

**DETECTO's optional DLM** digital length measuring may be added to the MB130 scale providing a completely digital measuring station for pediatrics.

### Babies feel at ease and safe in the extra-large weighing tray

- 44 lb / 20 kg Capacity and 0.01 lb / 5 g Accuracy
- Portable and Lightweight for Mobile Medical Use
- Breast Milk Intake Function Compares Baby Weight Before and After Feeding
- Integral Analog Measuring Tape
- Optional Digital Length Measuring Available

The easy-to-clean plastic tray is ideal for sterile environments and features a roomy space that is 22-inch-wide by 11-inch-deep (56-cm-wide by 29-cm-deep) for babies to lay comfortably. The surface material is kind to the skin and is easy to disinfect.