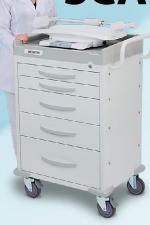

DETECTO's model RC33669WHT baby scale cart perfectly accommodates the MB130 scale and digital length measuring rod for a mobile pediatric measurement station throughout your clinical facility. The steel rolling cart with white powder paint features a push handle and two parking locks plus one steering lock for optimal patient safety. The top shelf is made of ABS molded plastic and will securely grip the MB130 scale's four rubber feet without sliding for patient stability. Five drawers provide ample storage for pediatric care supplies (two 3-in-high, two 6-in-high, and one 9-in-high).