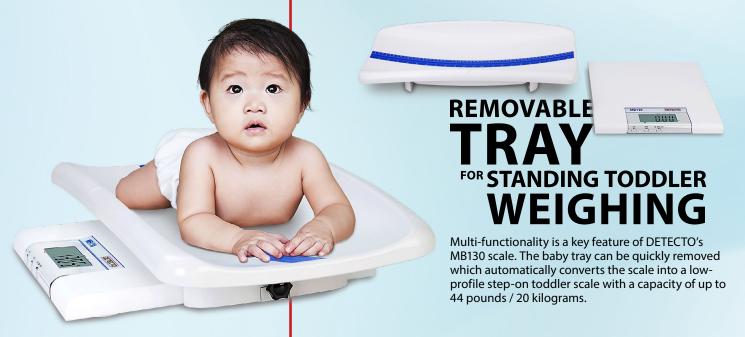

### Babies feel at ease and safe in the extra-large weighing tray

- 44 lb / 20 kg Capacity and 0.01 lb / 5 g Accuracy
- Portable and Lightweight for Mobile Medical Use
- Breast Milk Intake Function Compares Baby Weight Before and After Feeding
- Integral Analog Measuring Tape
- Optional Digital Length Measuring Available

The easy-to-clean plastic tray is ideal for sterile environments and features a roomy space that is 22-inch-wide by 11-inch-deep (56-cm-wide by 29-cm-deep) for babies to lay comfortably. The surface material is kind to the skin and is easy to disinfect.

The convenient Zero function allows the user to automatically subtract the weight of a blanket, toy, or diaper from the infant's weight measurement. Weighing only 5 lbs, the MB130 is handy and lightweight for transporting to different locations. The optional carrying case eases portability and provides safe storage when not in use.