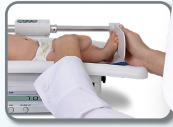

### MEASUREMENT ACCURACY

Weigh and measure in one step

DETECTO's optional DLM digital length measuring rod can be easily mounted to your MB130 scale providing a completely digital weight and height measurement station for pediatrics. The DLM provides readouts in feet/inches, inches, and centimeters on a bold, one-inch-high LCD. The HOLD button retains measurements for active babies.

The DLM offers you digital speed and accuracy and it comes with two 1.5V AAA batteries making it completely portable. The smooth, contoured paddles are gentle to infant touch and measurements range from 13-3/4 inch – 31-1/2 inch / 35 cm – 80 cm with 1/16 inch / 1 mm graduations.