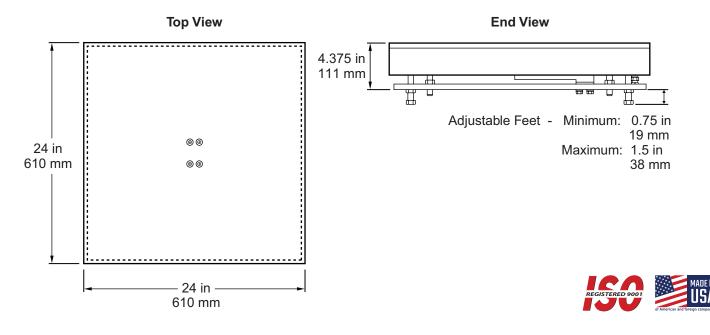

| Capacity               |                      | 500 lb                                                                                                               |
|------------------------|----------------------|----------------------------------------------------------------------------------------------------------------------|
| Output at Capacity     |                      | 1.1 mV/V                                                                                                             |
| Division Value (e-min) |                      | 0.2 lb                                                                                                               |
| Construction           | Platform             | Mild steel (industrial tan baked powder paint)<br>Size: 24 in x 24 in<br>Height: Adjustable from 5.125 in - 5.875 in |
|                        | <b>Mounting Feet</b> | 4 adjustable, 2 in diameter                                                                                          |
| Load Cell              | Series               | Cardinal CHB series, 10' load cell cable                                                                             |
|                        | Capacity             | 500 kg                                                                                                               |
| Overload               | Safe                 | 1,200 lb                                                                                                             |
|                        | Ultimate             | 2,000 lb                                                                                                             |
|                        | Stops                | 5 overload stops: 1 at each corner, adjustable, and 1 at load cell, adjustable                                       |
| Operating Temperature  |                      | -10 to +40 °C / +14 to +104 °F                                                                                       |
| Net Weight             |                      | 209 lb                                                                                                               |
| Shipping Weight        |                      | 225 lb                                                                                                               |
|                        |                      |                                                                                                                      |