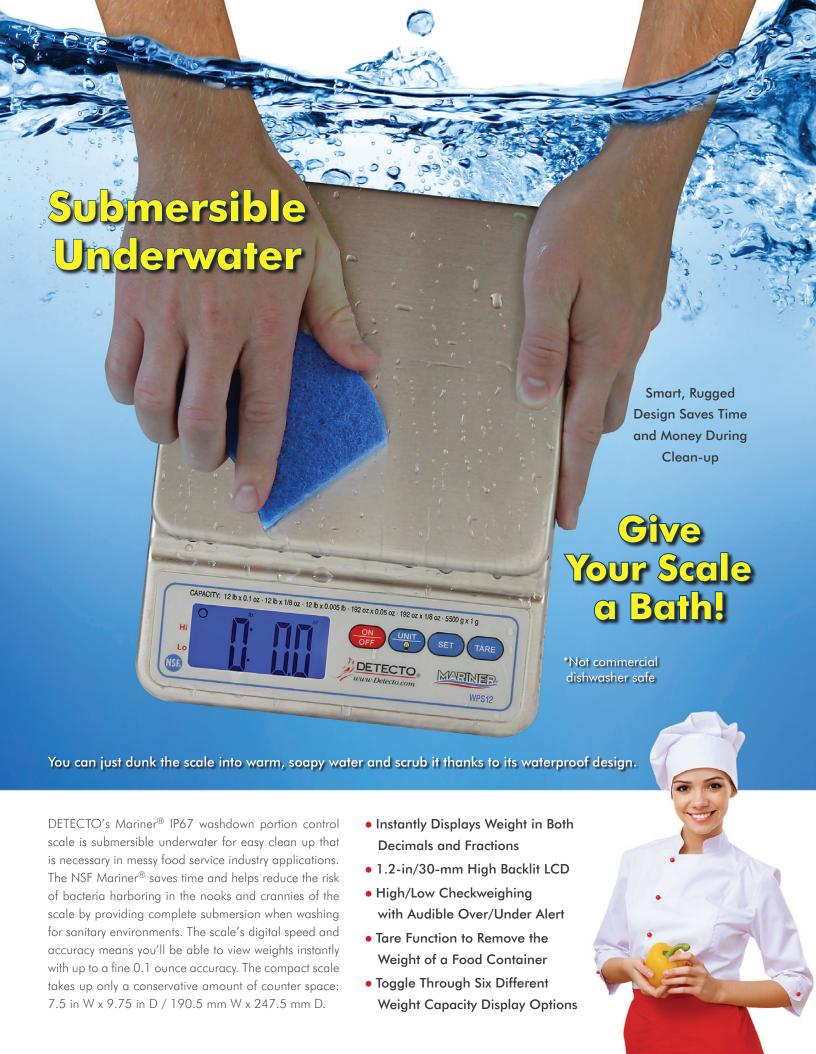

## **Submersible IP67**

## PORTION CONTROL SCALE

| Model                 | WPS12                                                                                                                                                                                       |
|-----------------------|---------------------------------------------------------------------------------------------------------------------------------------------------------------------------------------------|
| Capacity - Increments | 12 lb x 0.1 oz / 12 lb x 0.005 lb / 12 lb x 1/8 oz / 192 oz x 0.05 oz / 192 oz x 1/8 oz / 5,500 g x 1 g                                                                                     |
| Scale Dimensions      | 7.5 in W x 9.75 in D x 2.25 in H $/$ 190.5 mm W x 247.5 mm D x 57 mm H                                                                                                                      |
| Platform Dimensions   | 7.5 in W x 6.75 in D / 190.5 mm W x 171.45 mm D                                                                                                                                             |
| Display               | 1.2-in / 30-mm high backlit blue LCD, 5 digits                                                                                                                                              |
| Digits                | 1-in / 25-mm high black LCD                                                                                                                                                                 |
| Keypad Buttons        | ON/OFF, UNITS/Backlight, SET, TARE                                                                                                                                                          |
| Power                 | AC Adapter (with US plug included): 100-240 VAC input, 9V @ 1A output<br>Battery (included): Ni-MH rechargeable 4.8 VDC 1800 mA<br>(Note: a plug adapter is required for international use) |
| Battery Life          | 80 hours of continuous use with a fully recharged battery pack                                                                                                                              |
| Feet                  | 6 rubberized feet for traction                                                                                                                                                              |
| Tare                  | 100% of full scale capacity                                                                                                                                                                 |
| Zero                  | Established on power up routine and maintained by auto-zero circuitry                                                                                                                       |
| - 1                   | 40° to 105°F (5° to 40°C) 40° to 140°F (5° to 60°C) Please Note: The Mariner® is not commercial dishwasher safe.                                                                            |
| Enclosure Rating      | IP67 submersible                                                                                                                                                                            |
| Product Weight        | 3.6 lb / 1.7 kg                                                                                                                                                                             |
| Shipping Weight       | 5 lb / 2.3 kg                                                                                                                                                                               |
| UPC Code              | 809161194302                                                                                                                                                                                |