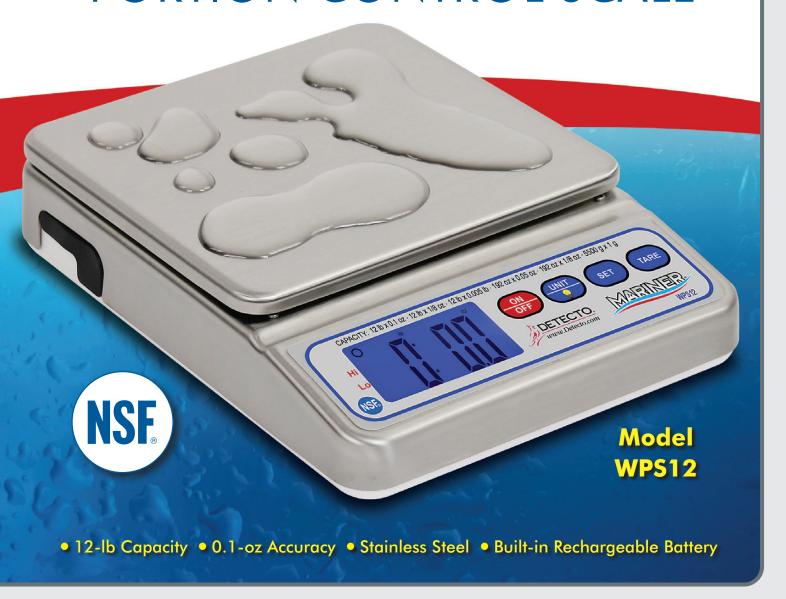

## PORTION CONTROL SCALE

| Model                 | WPS12                                                                                                                                                                                       |
|-----------------------|---------------------------------------------------------------------------------------------------------------------------------------------------------------------------------------------|
| Capacity - Increments | 12 lb x 0.1 oz / 12 lb x 0.005 lb / 12 lb x 1/8 oz / 192 oz x 0.05 oz / 192 oz x 1/8 oz / 5,500 g x 1 g                                                                                     |
| Scale Dimensions      | 7.5 in W x 9.75 in D x 2.25 in H $/$ 190.5 mm W x 247.5 mm D x 57 mm H                                                                                                                      |
| Platform Dimensions   | 7.5 in W x 6.75 in D / 190.5 mm W x 171.45 mm D                                                                                                                                             |
| Display               | 1.2-in / 30-mm high backlit blue LCD, 5 digits                                                                                                                                              |
| Digits                | 1-in / 25-mm high black LCD                                                                                                                                                                 |
| Keypad Buttons        | ON/OFF, UNITS/Backlight, SET, TARE                                                                                                                                                          |
| Power                 | AC Adapter (with US plug included): 100-240 VAC input, 9V @ 1A output<br>Battery (included): Ni-MH rechargeable 4.8 VDC 1800 mA<br>(Note: a plug adapter is required for international use) |
| Battery Life          | 80 hours of continuous use with a fully recharged battery pack                                                                                                                              |
| Feet                  | 6 rubberized feet for traction                                                                                                                                                              |
| Tare                  | 100% of full scale capacity                                                                                                                                                                 |
| Zero                  | Established on power up routine and maintained by auto-zero circuitry                                                                                                                       |
| - 1                   | 40° to 105°F (5° to 40°C) 40° to 140°F (5° to 60°C) Please Note: The Mariner® is not commercial dishwasher safe.                                                                            |
| Enclosure Rating      | IP67 submersible                                                                                                                                                                            |
| Product Weight        | 3.6 lb / 1.7 kg                                                                                                                                                                             |
| Shipping Weight       | 5 lb / 2.3 kg                                                                                                                                                                               |
| UPC Code              | 809161194302                                                                                                                                                                                |