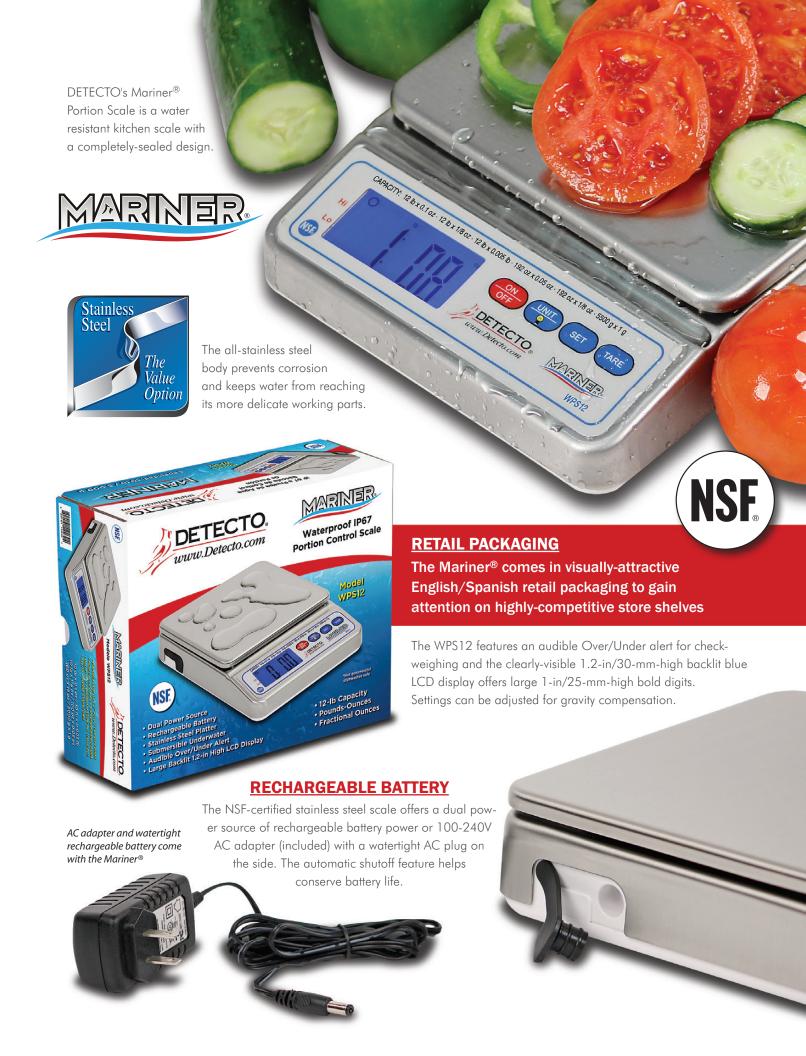

## PORTION CONTROL SCALE

| Model                 | WPS12                                                                                                                                                                                       |
|-----------------------|---------------------------------------------------------------------------------------------------------------------------------------------------------------------------------------------|
| Capacity - Increments | 12 lb x 0.1 oz / 12 lb x 0.005 lb / 12 lb x 1/8 oz / 192 oz x 0.05 oz / 192 oz x 1/8 oz / 5,500 g x 1 g                                                                                     |
| Scale Dimensions      | 7.5 in W x 9.75 in D x 2.25 in H $/$ 190.5 mm W x 247.5 mm D x 57 mm H                                                                                                                      |
| Platform Dimensions   | 7.5 in W x 6.75 in D / 190.5 mm W x 171.45 mm D                                                                                                                                             |
| Display               | 1.2-in / 30-mm high backlit blue LCD, 5 digits                                                                                                                                              |
| Digits                | 1-in / 25-mm high black LCD                                                                                                                                                                 |
| Keypad Buttons        | ON/OFF, UNITS/Backlight, SET, TARE                                                                                                                                                          |
| Power                 | AC Adapter (with US plug included): 100-240 VAC input, 9V @ 1A output<br>Battery (included): Ni-MH rechargeable 4.8 VDC 1800 mA<br>(Note: a plug adapter is required for international use) |
| Battery Life          | 80 hours of continuous use with a fully recharged battery pack                                                                                                                              |
| Feet                  | 6 rubberized feet for traction                                                                                                                                                              |
| Tare                  | 100% of full scale capacity                                                                                                                                                                 |
| Zero                  | Established on power up routine and maintained by auto-zero circuitry                                                                                                                       |
| - 1                   | 40° to 105°F (5° to 40°C) 40° to 140°F (5° to 60°C) Please Note: The Mariner® is not commercial dishwasher safe.                                                                            |
| Enclosure Rating      | IP67 submersible                                                                                                                                                                            |
| Product Weight        | 3.6 lb / 1.7 kg                                                                                                                                                                             |
| Shipping Weight       | 5 lb / 2.3 kg                                                                                                                                                                               |
| UPC Code              | 809161194302                                                                                                                                                                                |