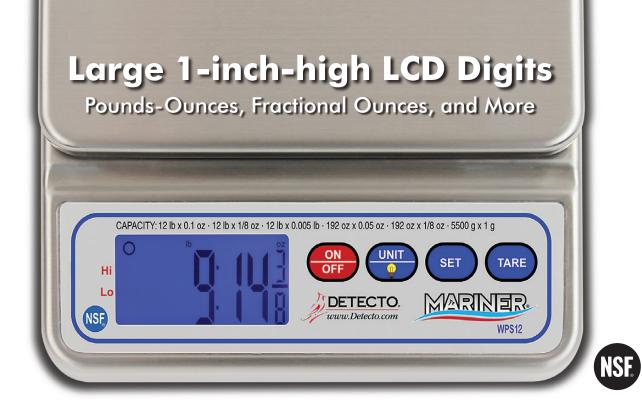

## PORTION CONTROL SCALE

| Model                 | WPS12                                                                                                                                                                                       |
|-----------------------|---------------------------------------------------------------------------------------------------------------------------------------------------------------------------------------------|
| Capacity - Increments | 12 lb x 0.1 oz / 12 lb x 0.005 lb / 12 lb x 1/8 oz / 192 oz x 0.05 oz / 192 oz x 1/8 oz / 5,500 g x 1 g                                                                                     |
| Scale Dimensions      | 7.5 in W x 9.75 in D x 2.25 in H $/$ 190.5 mm W x 247.5 mm D x 57 mm H                                                                                                                      |
| Platform Dimensions   | 7.5 in W x 6.75 in D / 190.5 mm W x 171.45 mm D                                                                                                                                             |
| Display               | 1.2-in / 30-mm high backlit blue LCD, 5 digits                                                                                                                                              |
| Digits                | 1-in / 25-mm high black LCD                                                                                                                                                                 |
| Keypad Buttons        | ON/OFF, UNITS/Backlight, SET, TARE                                                                                                                                                          |
| Power                 | AC Adapter (with US plug included): 100-240 VAC input, 9V @ 1A output<br>Battery (included): Ni-MH rechargeable 4.8 VDC 1800 mA<br>(Note: a plug adapter is required for international use) |
| Battery Life          | 80 hours of continuous use with a fully recharged battery pack                                                                                                                              |
| Feet                  | 6 rubberized feet for traction                                                                                                                                                              |
| Tare                  | 100% of full scale capacity                                                                                                                                                                 |
| Zero                  | Established on power up routine and maintained by auto-zero circuitry                                                                                                                       |
| - 1                   | 40° to 105°F (5° to 40°C) 40° to 140°F (5° to 60°C) Please Note: The Mariner® is not commercial dishwasher safe.                                                                            |
| Enclosure Rating      | IP67 submersible                                                                                                                                                                            |
| Product Weight        | 3.6 lb / 1.7 kg                                                                                                                                                                             |
| Shipping Weight       | 5 lb / 2.3 kg                                                                                                                                                                               |
| UPC Code              | 809161194302                                                                                                                                                                                |