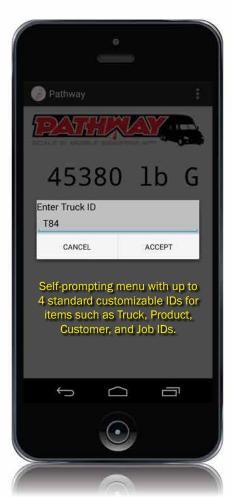

Once the truck driver pulls onto the scale, the Pathway mobile app self-prompts through four different customizable IDs such as truck number, product type, customer, job number, etc. These IDs are easily set up through the 825 indicator's QWERTY keyboard during configuration. Pathway prompts for in-and-out, two-pass weighing