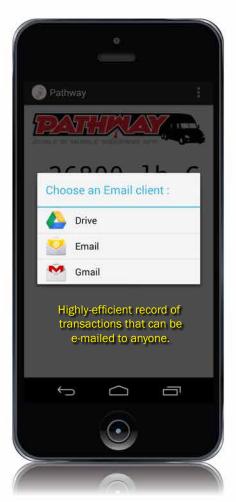

The Pathway mobile app works with a standard off-the-shelf 825 indicator (requires latest 825 update available on CardinalScale.com).

Using Cardinal Scale's S2WIFI or the customer's wireless network for Wi-Fi connectivity, Pathway provides your truck scale operation with unattended weighing for a very minimal cost. All transactions are recorded automatically on the legal-for-trade 825 indicator's onboard memory and may be retrieved later with a USB memory stick or by Ethernet. Additionally, these individual transactions may be e-mailed or printed directly through the mobile device at the time of weighing. Pathway places the 825 indicator's remote keyboard and display in the cab of the truck to operate standard ID storage via Wi-Fi.

with transaction tickets generated for Gross, Tare, and Net which may be printed and/or e-mailed through your Android® or Apple® mobile device.

 $Cardinal \, Scale \, reserves \, the \, right \, to \, improve, enhance \, or \, modify \, features \, and \, specifications \, without \, prior \, notice. \, All \, registered \, trademarks \, are \, the \, property \, of \, their \, respective \, owners.$ 