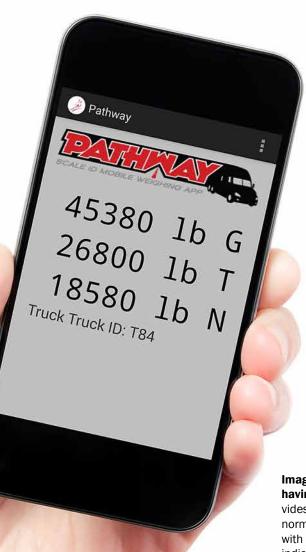

Once the truck driver pulls onto the scale, the Pathway mobile app self-prompts through four different customizable IDs such as truck number, product type, customer, job number, etc. These IDs are easily set up through the 825 indicator's QWERTY keyboard during configuration. Pathway prompts for in-and-out, two-pass weighing

with transaction tickets generated for Gross, Tare, and Net which may be printed and/or e-mailed through your Android® or Apple® mobile device.

 $Cardinal \, Scale \, reserves \, the \, right \, to \, improve, enhance \, or \, modify \, features \, and \, specifications \, without \, prior \, notice. \, All \, registered \, trademarks \, are \, the \, property \, of \, their \, respective \, owners.$ 