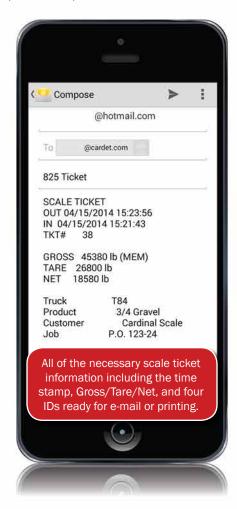

The Pathway mobile app works with a standard off-the-shelf 825 indicator (requires latest 825 update available on CardinalScale.com).

Using Cardinal Scale's S2WIFI or the customer's wireless network for Wi-Fi connectivity, Pathway provides your truck scale operation with unattended weighing for a very minimal cost. All transactions are recorded automatically on the legal-for-trade 825 indicator's onboard memory and may be retrieved later with a USB memory stick or by Ethernet. Additionally, these individual transactions may be e-mailed or printed directly through the mobile device at the time of weighing. Pathway places the 825 indicator's remote keyboard and display in the cab of the truck to operate standard ID storage via Wi-Fi.

Once the truck driver pulls onto the scale, the Pathway mobile app self-prompts through four different customizable IDs such as truck number, product type, customer, job number, etc. These IDs are easily set up through the 825 indicator's QWERTY keyboard during configuration. Pathway prompts for in-and-out, two-pass weighing

with transaction tickets generated for Gross, Tare, and Net which may be printed and/or e-mailed through your Android® or Apple® mobile device.

 $Cardinal \, Scale \, reserves \, the \, right \, to \, improve, enhance \, or \, modify \, features \, and \, specifications \, without \, prior \, notice. \, All \, registered \, trademarks \, are \, the \, property \, of \, their \, respective \, owners.$ 