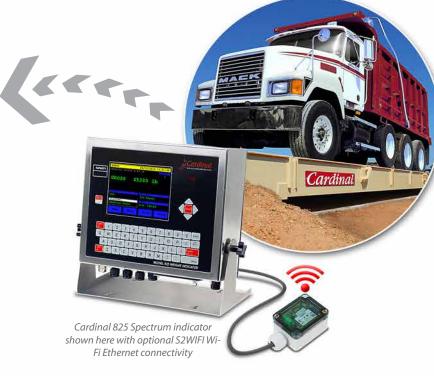

The Pathway mobile app works with a standard off-the-shelf 825 indicator (requires latest 825 update available on CardinalScale.com).

Using Cardinal Scale's S2WIFI or the customer's wireless network for Wi-Fi connectivity, Pathway provides your truck scale operation with unattended weighing for a very minimal cost. All transactions are recorded automatically on the legal-for-trade 825 indicator's onboard memory and may be retrieved later with a USB memory stick or by Ethernet. Additionally, these individual transactions may be e-mailed or printed directly through the mobile device at the time of weighing. Pathway places the 825 indicator's remote keyboard and display in the cab of the truck to operate standard ID storage via Wi-Fi.