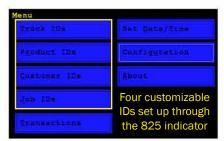

Once the truck driver pulls onto the scale, the Pathway mobile app self-prompts through four different customizable IDs such as truck number, product type, customer, job number, etc. These IDs are easily set up through the 825 indicator's QWERTY keyboard during configuration. Pathway prompts for in-and-out, two-pass weighing