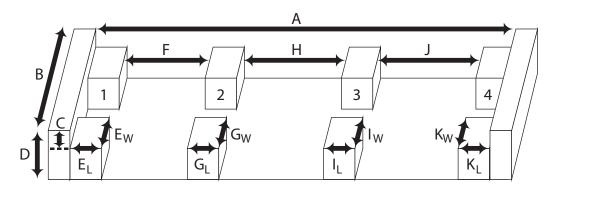

## **Pre-Existing Foundation Specifications**

| А.   | Foundation Length (bulkhead to bulkhead)   |                     |   |
|------|--------------------------------------------|---------------------|---|
| В.   | Foundation Width (coping to coping)        |                     |   |
| C.   | Scale Profile (top of scale to pier)       |                     |   |
| D.   | Overall Pit Depth                          |                     |   |
| Е    | Pier Dimensions (section 1) Length x Width | L                   | W |
| F.   | Distance Between Pier 1 and 2              |                     |   |
| G.   | Pier Dimensions (section 2) Length x Width | L                   | W |
| H.   | Distance Between Pier 2 and 3              |                     |   |
| I.   | Pier Dimensions (section 3) Length x Width | L                   | W |
| J.   | Distance Between Pier 3 and 4              |                     |   |
| К.   | Pier Dimensions (section 4) Length x Width | L                   | W |
| Deck | x Material (select one): Steel O Concr     | rete O Required CLC |   |
| Opei | ration Description/Estimated Weight:       |                     |   |
|      |                                            |                     |   |