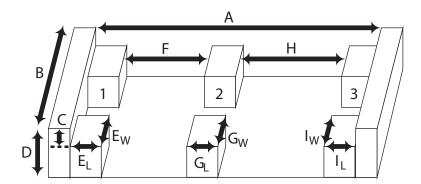

## **Pre-Existing Foundation Specifications**

| Α.   | Foundation Length (bulkhead to bulkhead)   |                    |   |
|------|--------------------------------------------|--------------------|---|
| В.   | Foundation Width (coping to coping)        |                    |   |
| C.   | Scale Profile (top of scale to pier)       |                    |   |
| D.   | Overall Pit Depth                          |                    |   |
| E    | Pier Dimensions (section 1) Length x Width | L                  | W |
| F.   | Distance Between Pier 1 and 2              |                    |   |
| G.   | Pier Dimensions (section 2) Length x Width | L                  | W |
| H.   | Distance Between Pier 2 and 3              |                    |   |
| I.   | Pier Dimensions (section 3) Length x Width | L                  | W |
|      | Material (select one): Steel Conc          | rrete Required CLC |   |
| Opei | ration Description/Estimated Weight:       |                    |   |
| Addi | tional Notes:                              |                    |   |
|      |                                            |                    |   |
|      |                                            |                    |   |
|      |                                            |                    |   |