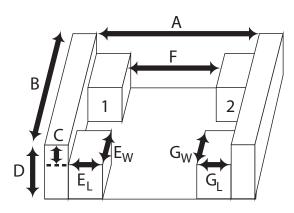

## **Pre-Existing Foundation Specifications**

| А.   | Foundation Length (bulkhead to bulkhead)   |      |              |   | _ |
|------|--------------------------------------------|------|--------------|---|---|
| В.   | Foundation Width (coping to coping)        |      |              |   |   |
| С.   | Scale Profile (top of scale to pier)       |      |              |   |   |
| D.   | Overall Pit Depth                          |      |              |   |   |
| Е    | Pier Dimensions (section 1) Length x Width |      | L            | W | r |
| F.   | Distance Between Pier 1 and 2              |      |              |   |   |
| G.   | Pier Dimensions (section 2) Length x Width |      | L            | W | r |
| Deck | c Material (select one): Steel 🔵 Concre    | te 🔿 | Required CLC |   |   |
| Oper | ration Description/Estimated Weight:       |      |              |   |   |
|      |                                            |      |              |   |   |
| Addi | tional Notes:                              |      |              |   | _ |
|      |                                            |      |              |   |   |