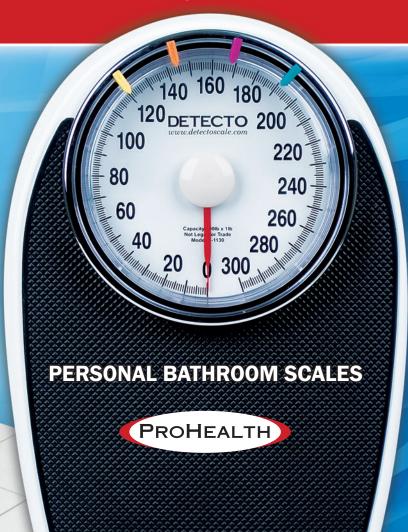

## ProHealth Dial Scales

D1130 / D1130K

Well-designed and quick-and-easy-to-read, Detecto's ProHealth Series Scales are well-suited for locker rooms, hotels, fitness clubs, pharmacies, nutritional counseling centers, offices, and private households. They feature fast weighing with the weight display immediately registering on the large 7-inch dial after stepping on the scale's slip-resistant platform.

## • Both Pounds and Kilograms Versions are Available.

- Easy-to-Read, Large 7-Inch Dial Registers Weight Quickly.
- Features Adjusting Scroll to Set the Zeropoint and Balance.
- Spacious Platform Accomodates Large Shoe Sizes.
- Low-Profile, Compact Design Requires Little Floor Space.

## **DETECTO MODEL D1130 / D1130K PROHEALTH SCALES**

A slim, low-profile design, economical pricing, and non-skid vinyl mat are just a few features of the Detecto D1130 and D1130K scales - proven performers for budget-minded customers. They feature a white, baked-enamel finish and personal, colorful indicators to mark one

person's or a whole family's weights. The large 7-inch-diameter dial allows for easy readability even for tall people. Designed for personal use, fitness centers, and health care facilities. Both pounds and kilograms versions are available.