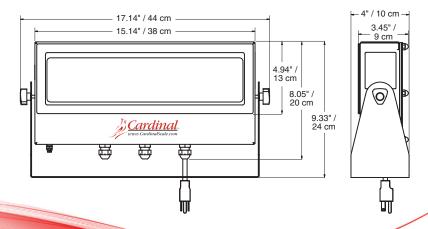

## RD2 REMOTE DISPLAY FOR MID-RANGE WEIGHT VIEWING APPLICATIONS

2.25"/57mm High LED • Stainless Steel
Auto-Learn Feature Selects Input Protocol
RS232 Interface • 10 Levels of Brightness
Compact Size • Versatile Mounting Bracket