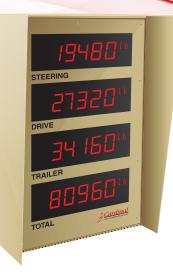

## RD2X4 QUAD REMOTE DISPLAY

- Displays steering, drive, and trailer axles plus total weight
- IP66 mild steel painted industrial tan with rain hood
- 150-ft viewing range
- Dimensions: 16.7 in W x 26.8 in H x 7.9 in D / 42 cm W x 68 cm H x 20 cm D
- (4) Six-digit, seven-segment, 2.25-in / 57-mm-high digits LED
- 10 brightness level settings

Cardinal Scale's RD2X4 quad remote display provides readouts for multi-platform truck scales visible up to 150 feet away. This display is designed for truck weighing systems where the steering axle, drive axle, trailer axle, and total weight are shown to the truck driver. The IP66-rated steel cabinet features a rain hood and is painted industrial tan for long-lasting outdoor use. The cabinet comes with a post mount designed for 4-inch pipe (approx. 4.5-in OD).