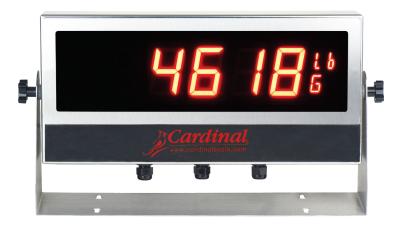

## **Compact Size with Long Viewing Range**

- 10 levels of brightness
- 150-ft viewing range
- (1) RS232 serial port
- 2.25-inch-high LED digits
- Stainless steel wall mount or countertop bracket included
- Stainless steel enclosure
- Clear and bright weight readouts for optimal distance viewing

## RD2 REMOTE DISPLAY FOR MID-RANGE WEIGHT VIEWING APPLICATIONS

2.25"/57mm High LED • Stainless Steel
Auto-Learn Feature Selects Input Protocol
RS232 Interface • 10 Levels of Brightness
Compact Size • Versatile Mounting Bracket

Display..... Six-digit, seven-segment, 2.25"/

57 mm high LED

Universal Input

Annunciators...... lb, kg, T, t, G, N

Interface...... 20mA current loop, RS-232

**Display Capacity.....** -99999 to 999999

Enclosure..... Stainless steel